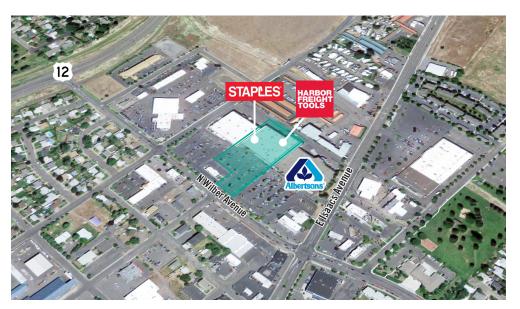

# **EASTGATE MARKETPLACE**

460 - 520 N Wilbur Avenue | Walla Walla, WA 99362

## Caleb Farnworth, CCIM

425.289.2235 calebf@rosenharbottle.com

## **Todd Wright**

509.386.2471 toddwright@windermere.com



# STAPLES, HARBOR FREIGHT, & ALBERTSON'S ANCHORED RETAIL CENTER

2,842 SF AVAILABLE

Retail Rate: \$14.00/SF

Retail NNN: \$5.34/SF

#### PROPERTY DETAILS:

- Building Signage
- Tenant Improvement Allowance Available
- Quick Access to Highway-12 and Walla Walla Regional Airport
- Abundant Parking
- Neighboring Retailers Include Joann Fabrics and Crafts,
  Dollar Tree, Rite Aid, McDonald's, and Subway







## RETAIL FLOOR PLAN

| Suite | Square Feet | Rate            | Notes                                                                              |
|-------|-------------|-----------------|------------------------------------------------------------------------------------|
| 470   | 2,842 SF    | \$14.00/SF, NNN | Open retail space with new flooring and paint, and heavy electric power available. |





## **LOCATION MAP**