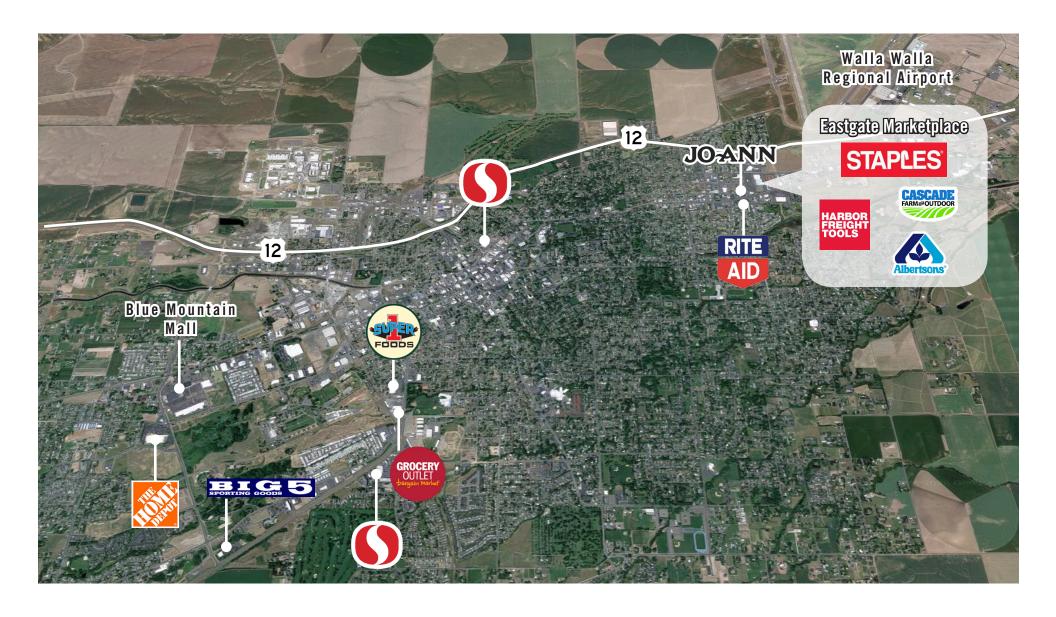

ANCHORED RETAIL CENTER

2,842 SF AVAILABLE

Retail Rate: \$14.00/SF

Retail NNN: \$5.34/SF

#### PROPERTY DETAILS:

- Building Signage
- Tenant Improvement Allowance Available
- Quick Access to Highway-12 and Walla Walla Regional Airport
- Abundant Parking
- Neighboring Retailers Include Joann Fabrics and Crafts,
  Dollar Tree, Rite Aid, McDonald's, and Subway







## RETAIL FLOOR PLAN

| Suite | Square Feet | Rate            | Notes                                                                              |
|-------|-------------|-----------------|------------------------------------------------------------------------------------|
| 470   | 2,842 SF    | \$14.00/SF, NNN | Open retail space with new flooring and paint, and heavy electric power available. |





## **LOCATION MAP**