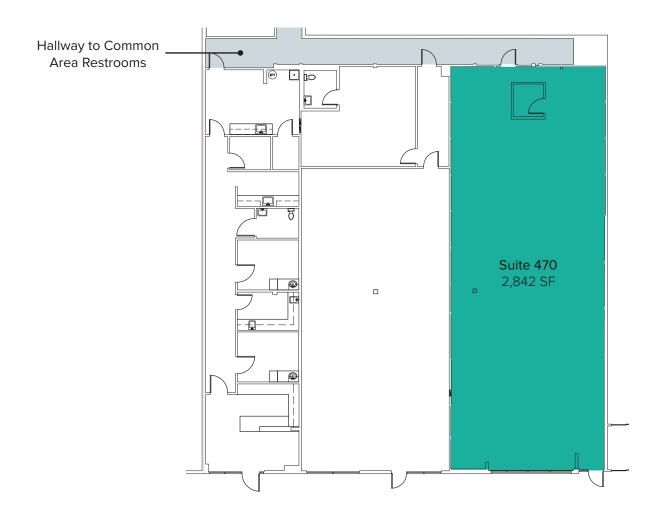

## RETAIL FLOOR PLAN

| Suite | Square Feet | Rate            | Notes                                                                              |
|-------|-------------|-----------------|------------------------------------------------------------------------------------|
| 470   | 2,842 SF    | \$14.00/SF, NNN | Open retail space with new flooring and paint, and heavy electric power available. |