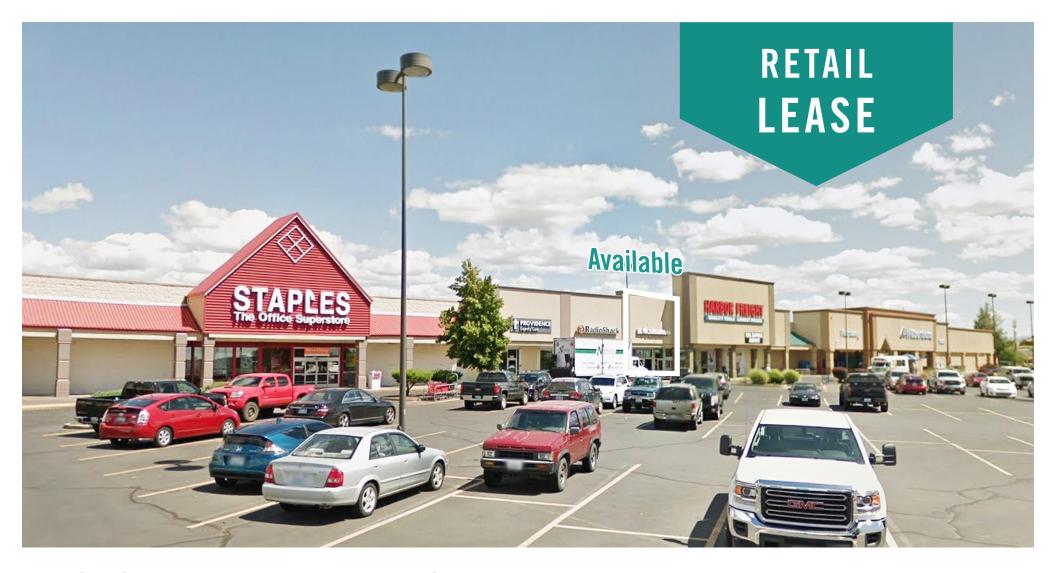

# **EASTGATE MARKETPLACE**

460 - 520 N Wilbur Avenue | Walla Walla, WA 99362

# STAPLES, HARBOR FREIGHT, & ALBERTSON'S ANCHORED RETAIL CENTER

2,842 SF AVAILABLE

Retail Rate: \$14.00/SF

Retail NNN: \$5.34/SF

#### PROPERTY DETAILS:

- Building Signage
- Tenant Improvement Allowance Available
- Quick Access to Highway-12 and Walla Walla Regional Airport
- Abundant Parking
- Neighboring Retailers Include Joann Fabrics and Crafts,
  Dollar Tree, Rite Aid, McDonald's, and Subway