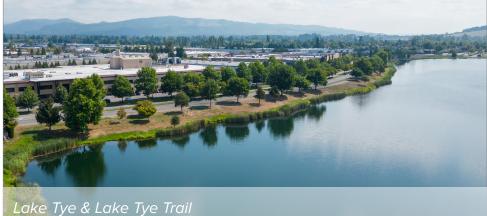

# Lake Tye Building

# 14090 Fryelands Boulevard | Monroe, WA

## **FEATURES:**

- 1,303 SF Office Space Available
- Two Floors of Office over Ground Floor Retail
- · Lakefront Building with Views and Natural Light
- Class A, High-End Finishes
- 1 Mile from Evergreen Health Monroe Medical Center
- · Abundant Parking