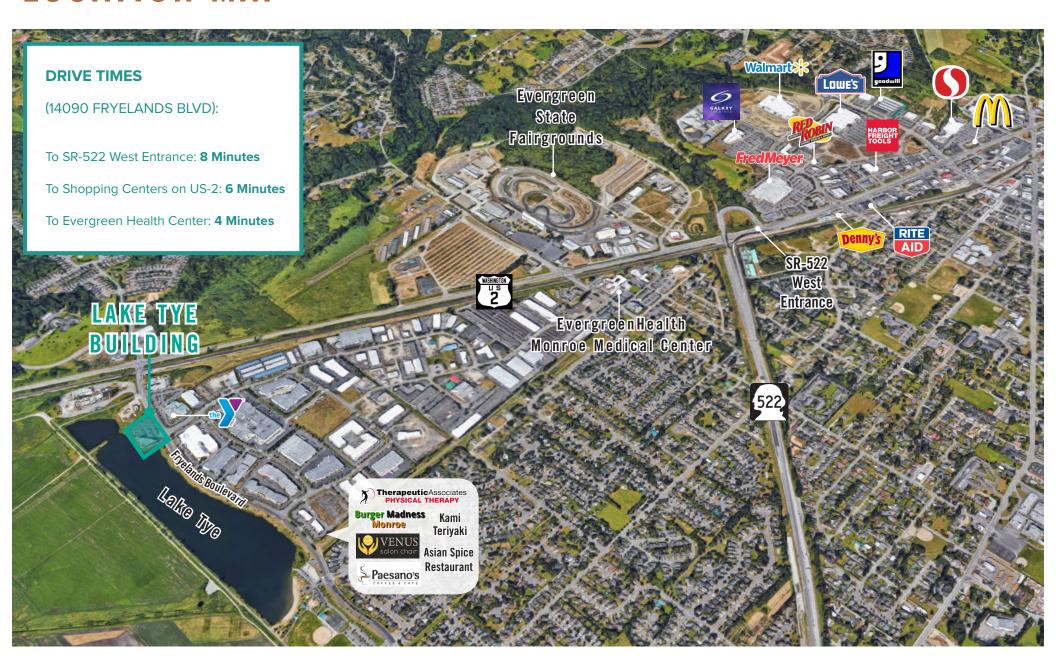

ilding with Views and Natural Light
- Class A, High-End Finishes
- 1 Mile from Evergreen Health Monroe Medical Center
- · Abundant Parking







Private balcony and view







## THIRD LEVEL FLOOR PLAN

| Suite | SF    | Rate            | Notes                                                                                                                                                   |
|-------|-------|-----------------|---------------------------------------------------------------------------------------------------------------------------------------------------------|
| 380   | 1,303 | \$23.50/SF, NNN | 2 private offices, conference room, kitchenette, and open work area. Corner suite with abundant window line providing lake views. <b>Available Now.</b> |





# **LOCATION MAP**