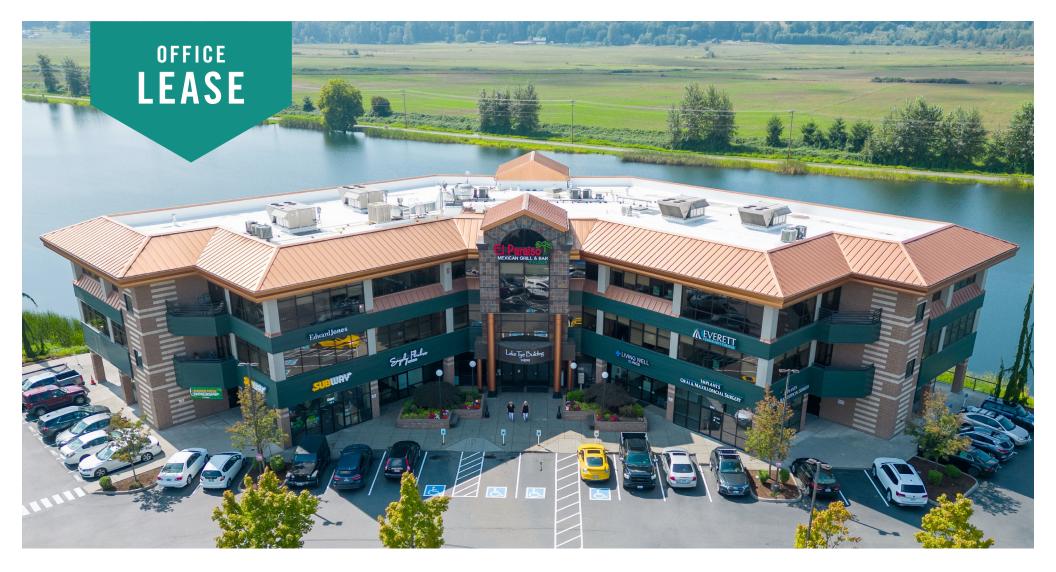

# Lake Tye Building

# 14090 Fryelands Boulevard | Monroe, WA

# THE PREMIERE CLASS A OFFICE BUILDING IN ALL OF MONROE, WOODINVILLE, & SNOHOMISH NEWLY RENOVATED LOBBY & COMMON AREAS

## **FEATURES:**

- 1,303 SF Office Space Available
- Two Floors of Office over Ground Floor Retail
- · Lakefront Building with Views and Natural Light
- Class A, High-End Finishes
- 1 Mile from Evergreen Health Monroe Medical Center
- · Abundant Parking