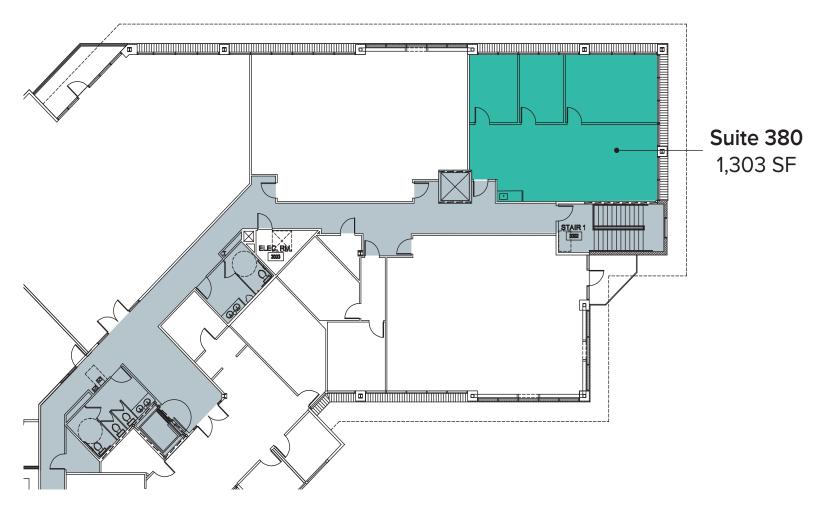

## THIRD LEVEL FLOOR PLAN

| Suite | SF    | Rate            | Notes                                                                                                                                                   |
|-------|-------|-----------------|---------------------------------------------------------------------------------------------------------------------------------------------------------|
| 380   | 1,303 | \$23.50/SF, NNN | 2 private offices, conference room, kitchenette, and open work area. Corner suite with abundant window line providing lake views. <b>Available Now.</b> |