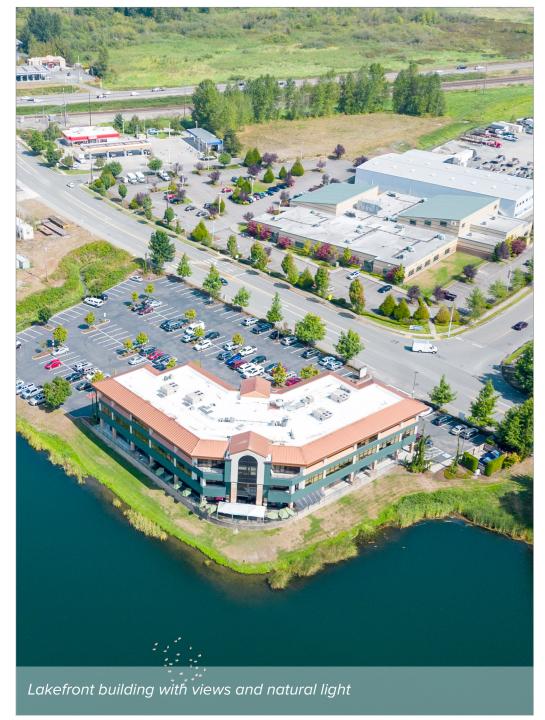

## **FEATURES:**

- 1,303 SF Office Space Available
- Two Floors of Office over Ground Floor Retail
- · Lakefront Building with Views and Natural Light
- Class A, High-End Finishes
- 1 Mile from Evergreen Health Monroe Medical Center
- · Abundant Parking