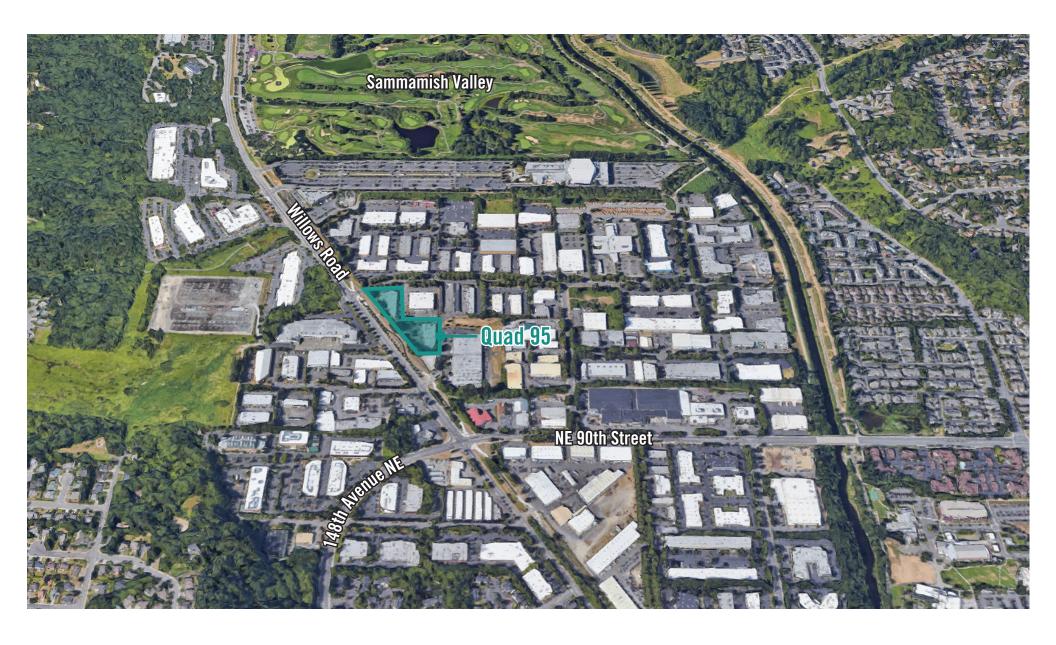

## **LOCATION MAP**

#### PROPERTY DETAILS:

- Retail Visibility
- Located on Busy Corner of 95th and Willows
- Next Door to Black Raven Brewery
- High-Image Business Park
- Quality Concrete Tilt-Up Construction
- Grade-Level Loading