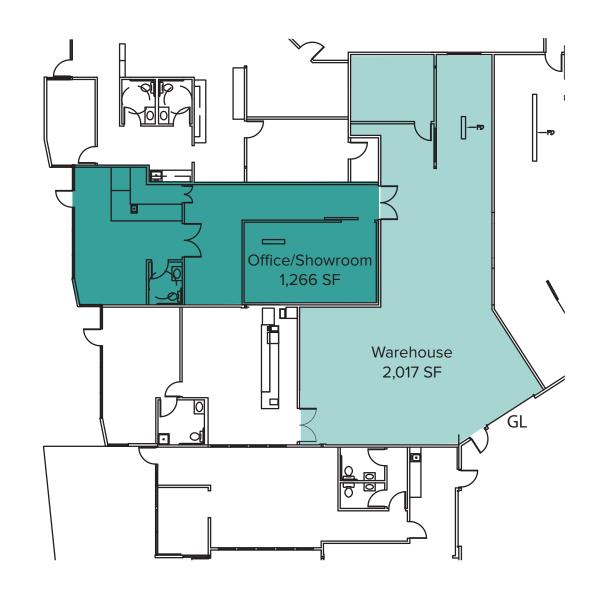

#### SUITE 14679 FEATURES:

- Available with 30 Days' Notice
- 3,283 SF Total
- \$2.00/SF, NNN
- Retail/Showroom & Warehouse Space
- Frontage on 95th Street
- Reception Area
- Formerly a Portion of Black Raven Brewery