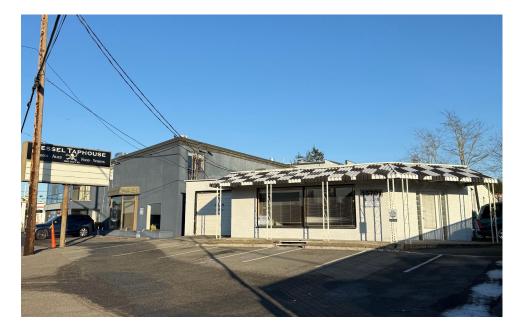

425.289.2235 calebf@rosenharbottle.com

#### Jack Rosen

425.289.2221 jack@rosenharbottle.com



PO Box 5003 Bellevue, WA 98009 - 5003



# **SALE PRICE:** \$1,290,000

**LAND SIZE: 10,086 SF** 

BUILDING SIZE: 5,215 SF (1,008 SF Ofc)

#### **BUILDING FEATURES:**

- Available for occupancy now
- 1 Grade-level roll-up loading door
- 9' Clear height
- 400 amps electrical power (two panels of 200amp at 120/208v, 3 phase)
- Pneumatic air
- New building upgrades:
  - Roof
  - Light fixtures
  - Flooring and fixtures in the restrooms

#### **PROPERTY FEATURES:**

- UC Zoning which allows a variety of uses such as Warehouse,
  Office, and Retail
- Highway 99 traffic count: 33,000+ cars per day
- Ingress/Egress available along both Highway 99
- Quick access to Highway 99, SR-525, I-405, and I-5







# **BUILDING FLOOR PLAN**

| Suite | Warehouse SF | Office SF | Notes                                                                 |
|-------|--------------|-----------|-----------------------------------------------------------------------|
| 15701 | 4,207 SF     | 1,008 SF  | Rare warehouse space with retail exposure and signage. Available now. |



5,215 SF (1,008 SF ofc)



### SITE PLAN





### **LOCATION MAP**