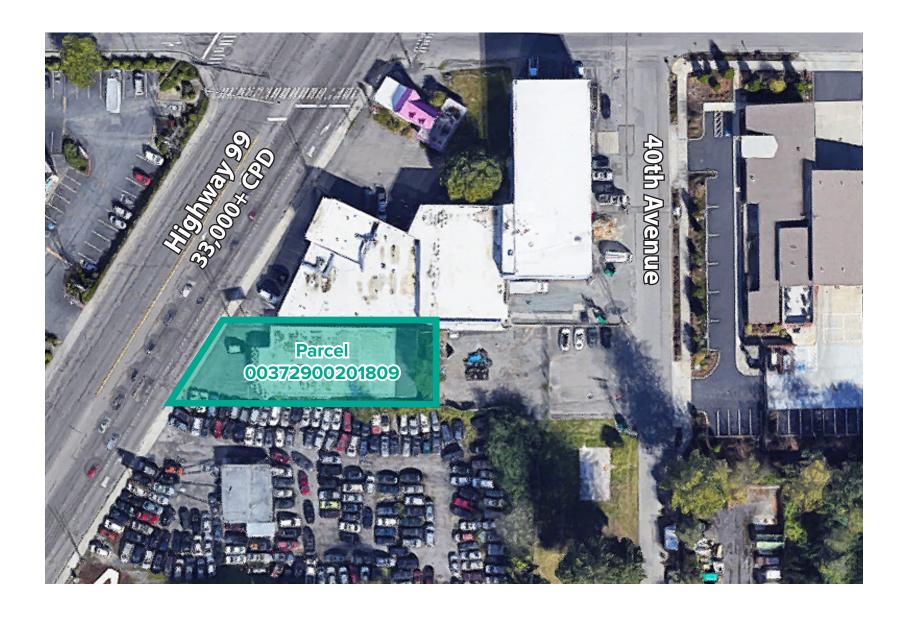

### SITE PLAN

#### **PROPERTY FEATURES:**

- UC Zoning which allows a variety of uses such as Warehouse,
  Office, and Retail
- Highway 99 traffic count: 33,000+ cars per day
- Ingress/Egress available along both Highway 99
- Quick access to Highway 99, SR-525, I-405, and I-5

# **SALE PRICE:** \$1,290,000

**LAND SIZE: 10,086 SF** 

BUILDING SIZE: 5,215 SF (1,008 SF Ofc)