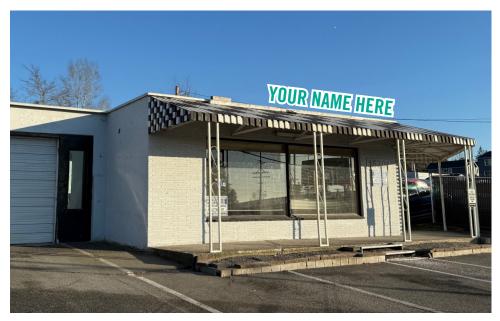

25.289.2235 calebf@rosenharbottle.com

#### Jack Rosen

425.289.2221 jack@rosenharbottle.com



PO Box 5003 Bellevue, WA 98009 - 5003



# **SALE PRICE:** \$1,290,000

**LAND SIZE: 10,086 SF** 

BUILDING SIZE: 5,215 SF (1,008 SF Ofc)

#### **BUILDING FEATURES:**

- Available for occupancy now
- 1 Grade-level roll-up loading door
- 9' Clear height
- 400 amps electrical power (two panels of 200amp at 120/208v, 3 phase)
- Pneumatic air
- New building upgrades:
  - Roof
  - Light fixtures
  - Flooring and fixtures in the restrooms

#### **PROPERTY FEATURES:**

- UC Zoning which allows a variety of uses such as Warehouse,
  Office, and Retail
- Highway 99 traffic count: 33,000+ cars per day
- Ingress/Egress available along both Highway 99
- Quick access to Highway 99, SR-525, I-405, and I-5







# **BUILDING FLOOR PLAN**

| Suite | Warehouse SF | Office SF | Notes                                                                 |
|-------|--------------|-----------|-----------------------------------------------------------------------|
| 15701 | 4,207 SF     | 1,008 SF  | Rare warehouse space with retail exposure and signage. Available now. |



5,215 SF (1,008 SF ofc)



### SITE PLAN





### **LOCATION MAP**