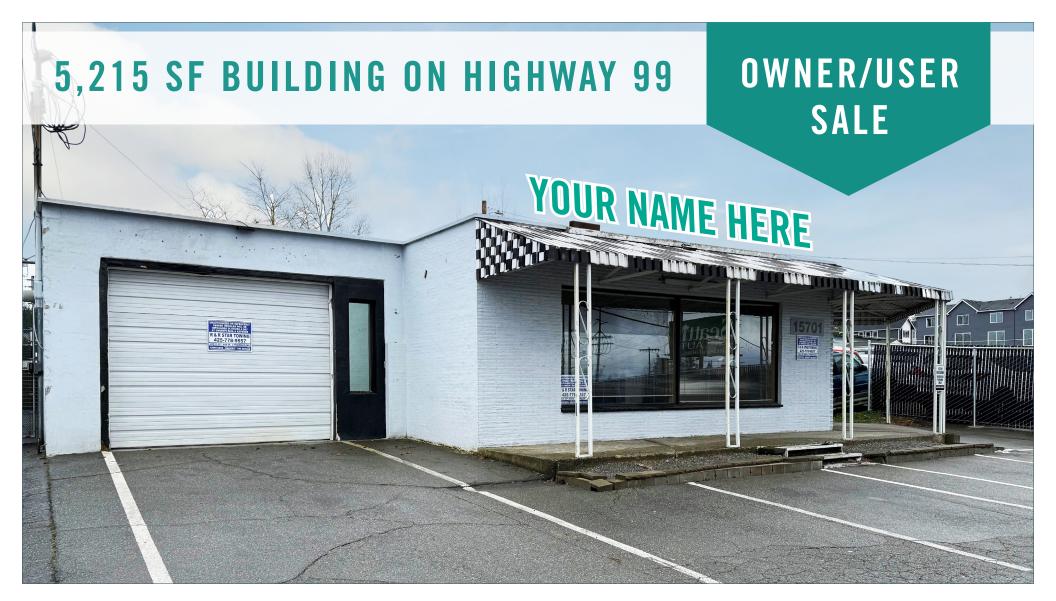

# 15701 Highway 99, Lynnwood, WA 98087

# **SALE PRICE:** \$1,290,000

**LAND SIZE: 10,086 SF** 

BUILDING SIZE: 5,215 SF (1,008 SF Ofc)

#### **BUILDING FEATURES:**

- Available for occupancy now
- 1 Grade-level roll-up loading door
- 9' Clear height
- 400 amps electrical power (two panels of 200amp at 120/208v, 3 phase)
- Pneumatic air
- New building upgrades:
  - Roof
  - Light fixtures
  - Flooring and fixtures in the restrooms

#### **PROPERTY FEATURES:**

- UC Zoning which allows a variety of uses such as Warehouse,
  Office, and Retail
- Highway 99 traffic count: 33,000+ cars per day
- Ingress/Egress available along both Highway 99
- Quick access to Highway 99, SR-525, I-405, and I-5