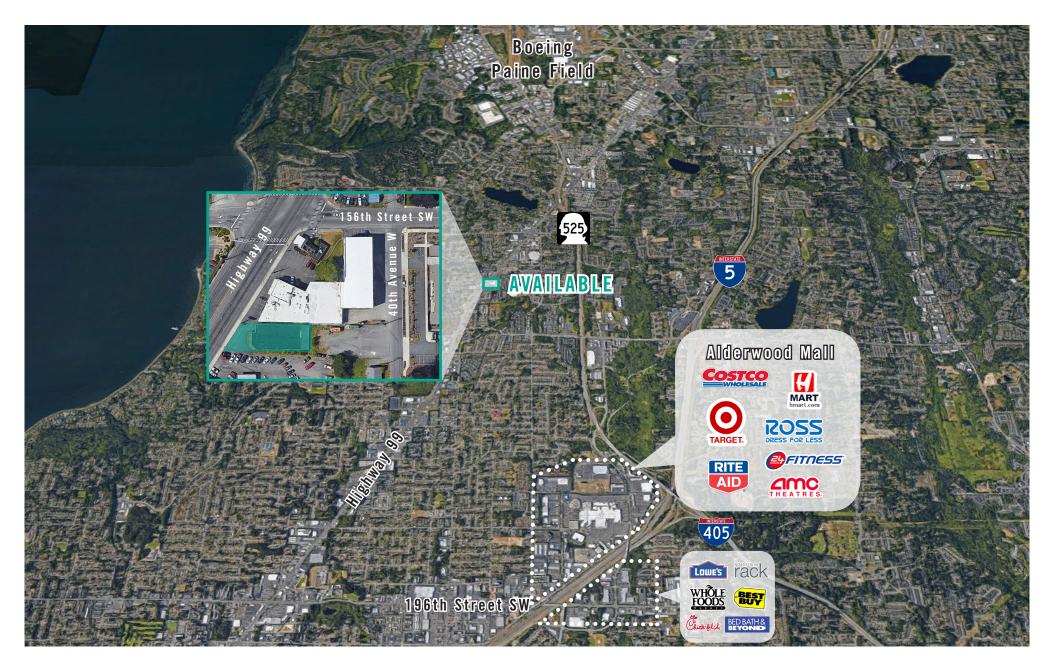

### **LOCATION MAP**

#### **PROPERTY FEATURES:**

- UC Zoning which allows a variety of uses such as Warehouse,
  Office, and Retail
- Highway 99 traffic count: 33,000+ cars per day
- Ingress/Egress available along both Highway 99
- Quick access to Highway 99, SR-525, I-405, and I-5