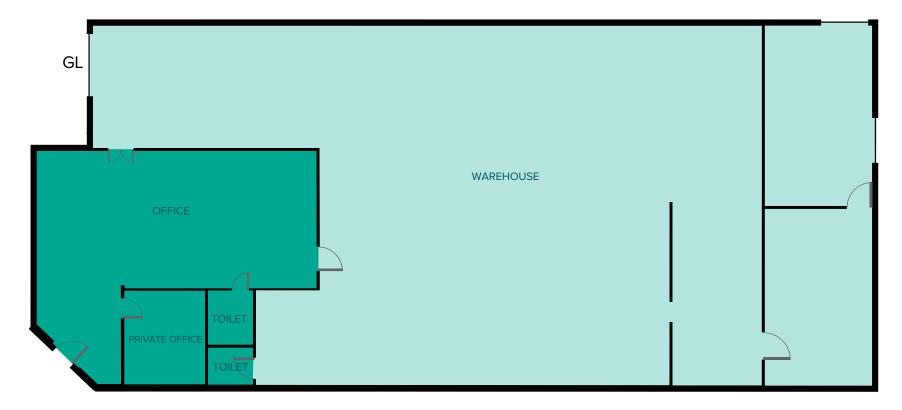

# **BUILDING FLOOR PLAN**

| Suite | Warehouse SF | Office SF | Notes                                                                 |
|-------|--------------|-----------|-----------------------------------------------------------------------|
| 15701 | 4,207 SF     | 1,008 SF  | Rare warehouse space with retail exposure and signage. Available now. |

5,215 SF (1,008 SF ofc)