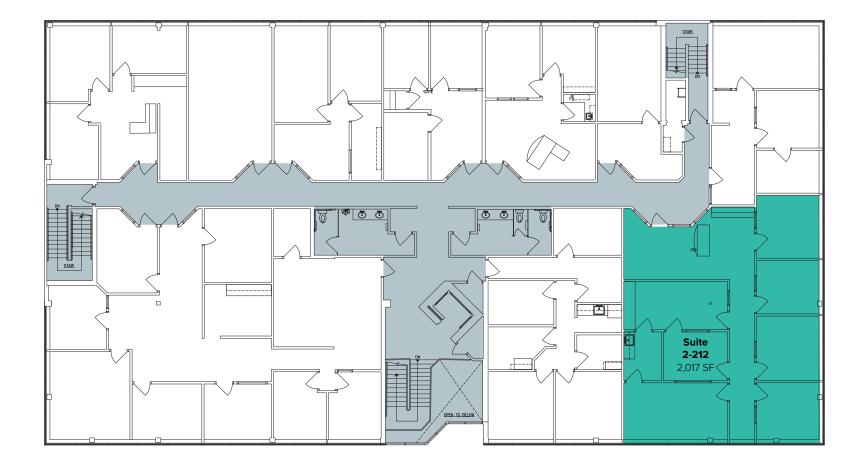

# BUILDING 2 (19105) SECOND FLOOR PLAN

| Suite | Square Feet | Rate                     | Notes                                                                                                                                         |
|-------|-------------|--------------------------|-----------------------------------------------------------------------------------------------------------------------------------------------|
| 2-212 | 2,017 SF    | \$27.50/SF, Full Service | Second floor office space with reception area, 5 private window line offices, 2 interior offices, and kitchenette. <b>Available 6/1/2025.</b> |