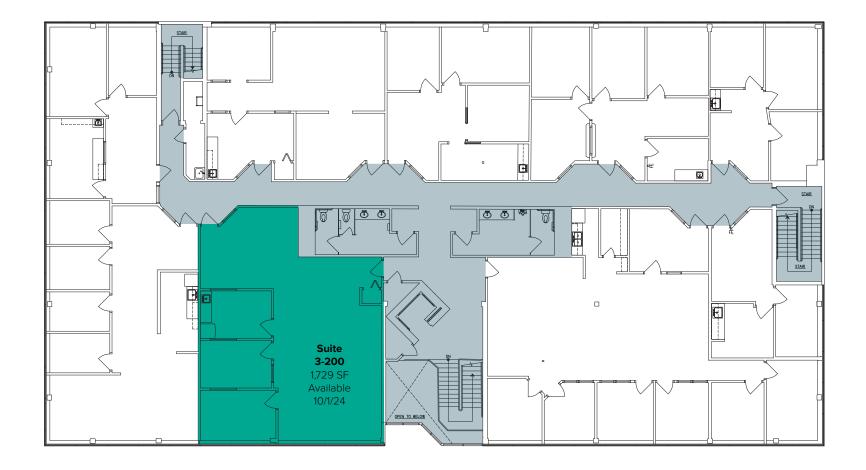

# BUILDING 3 (19109) FLOOR PLAN

| Suite | Square Feet | Rate                     | Notes                                                                                                    |
|-------|-------------|--------------------------|----------------------------------------------------------------------------------------------------------|
| 3-200 | 1,729 SF    | \$27.50/SF, Full Service | Second floor office space with 2 private offices, kitchenette and open area. <b>Available 10/1/2024.</b> |