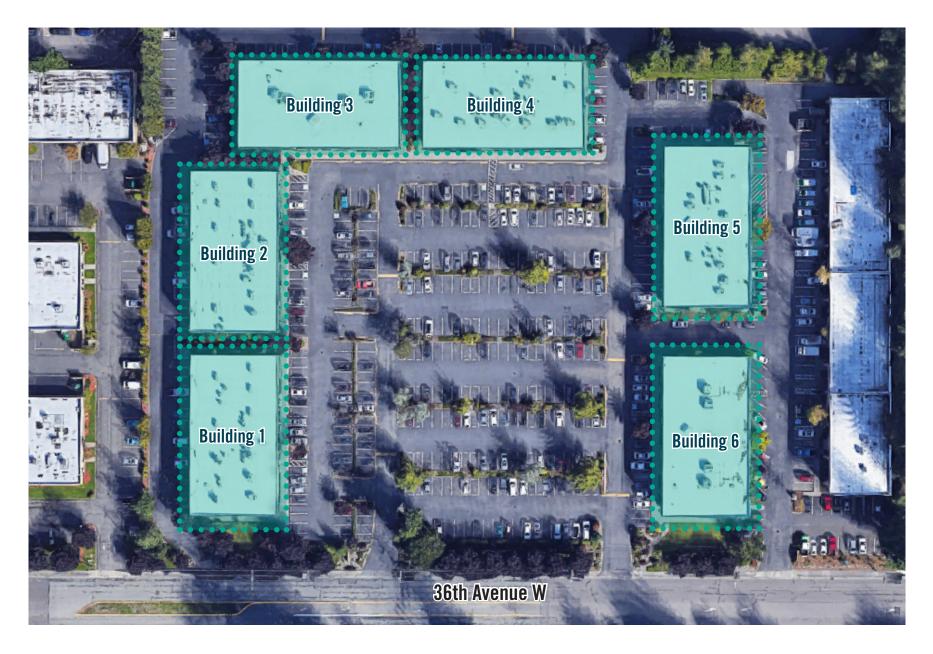

-------------------------------|
| 2-212 | 2,017 SF    | \$27.50/SF, Full Service | Second floor office space with reception area, 5 private window line offices, 2 interior offices, and kitchenette. <b>Available 6/1/2025.</b> |





# BUILDING 3 (19109) FLOOR PLAN

| Suite | Square Feet | Rate                     | Notes                                                                                                    |
|-------|-------------|--------------------------|----------------------------------------------------------------------------------------------------------|
| 3-200 | 1,729 SF    | \$27.50/SF, Full Service | Second floor office space with 2 private offices, kitchenette and open area. <b>Available 10/1/2024.</b> |





# BUILDING 5 (19217) 1ST FLOOR PLAN





## SITE PLAN





## LOCATION MAP