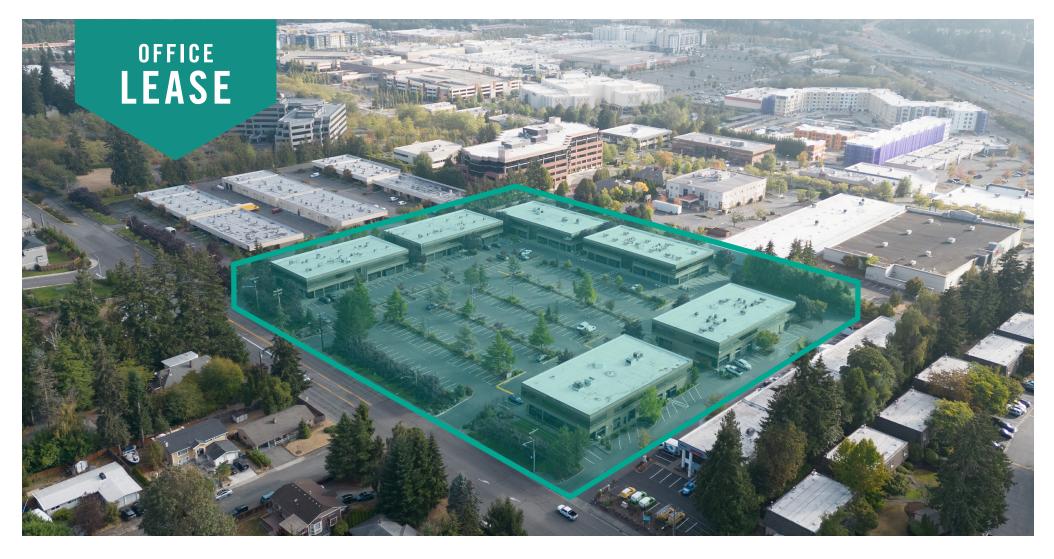

### **ALDERWOOD BUSINESS CAMPUS**

### 19101 - 19221 36th Avenue W, Lynnwood, WA 98036

## AFFORDABLE OFFICE SPACES IMMEDIATE ACCESS TO I-405 & I-5

### 1,729 SF - 2,966 SF Available

#### **PROPERTY DETAILS:**

- Near Convention Center & Alderwood Mall Amenities
- Nearby Amenities: Restaurants, Retail Shops, Food Trucks,
  Corporate Mariott, Walking Trails, Sports Fields, & Fitness

#### Center

- Minutes from Future Link Light Rail Station
- Abundant Parking