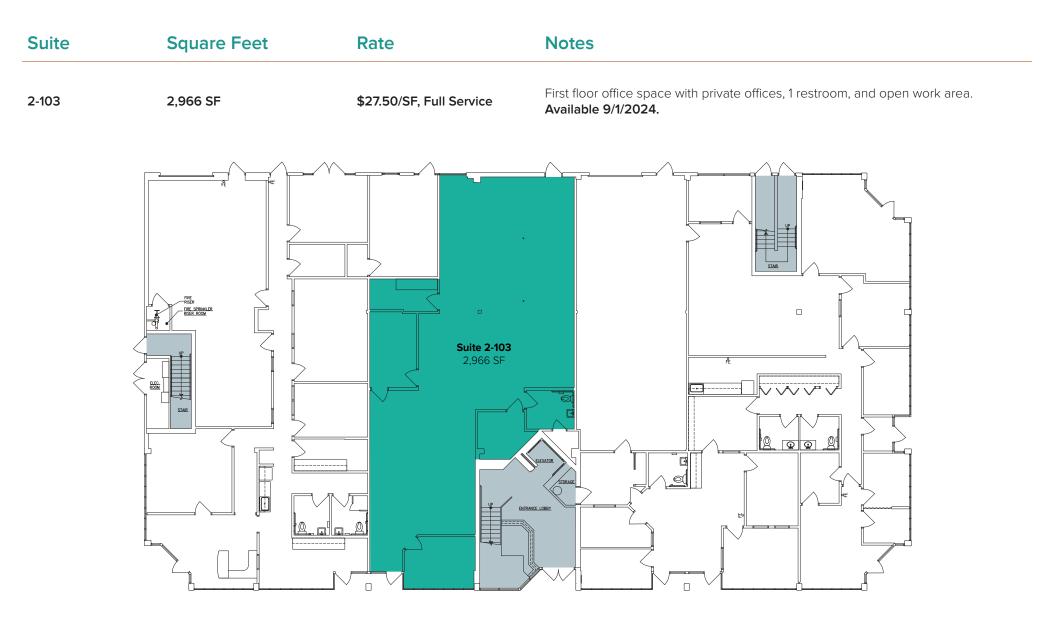

ompleteness of any such information. Each prospective buyer or tenant should independently investigate, evaluate and verify all information provided herein and any other matters deemed material. Please consult your attorney, tax advisor or other professional advisor. The terms of sale or lease set forth herein are subject to change or withdrawal at any time and without notice.

## AFFORDABLE OFFICE SPACES IMMEDIATE ACCESS TO I-405 & I-5

### 1,729 SF - 2,966 SF Available

#### **PROPERTY DETAILS:**

- Near Convention Center & Alderwood Mall Amenities
- Nearby Amenities: Restaurants, Retail Shops, Food Trucks,
  Corporate Mariott, Walking Trails, Sports Fields, & Fitness

#### Center

- Minutes from Future Link Light Rail Station
- Abundant Parking



# BUILDING 2 (19105) FIRST FLOOR PLAN





# BUILDING 2 (19105) SECOND FLOOR PLAN

| Suite | Square Feet | Rate                     | Notes                                                                                                                                         |
|-------|-------------|--------------------------|-----------------------------------------------------------------------------------------------------------------------------------------------|
| 2-212 | 2,017 SF    | \$27.50/SF, Full Service | Second floor office space with reception area, 5 private window line offices, 2 interior offices, and kitchenette. <b>Available 6/1/2025.</b> |





# BUILDING 3 (19109) FLOOR PLAN

| Suite | Square Feet | Rate                     | Notes