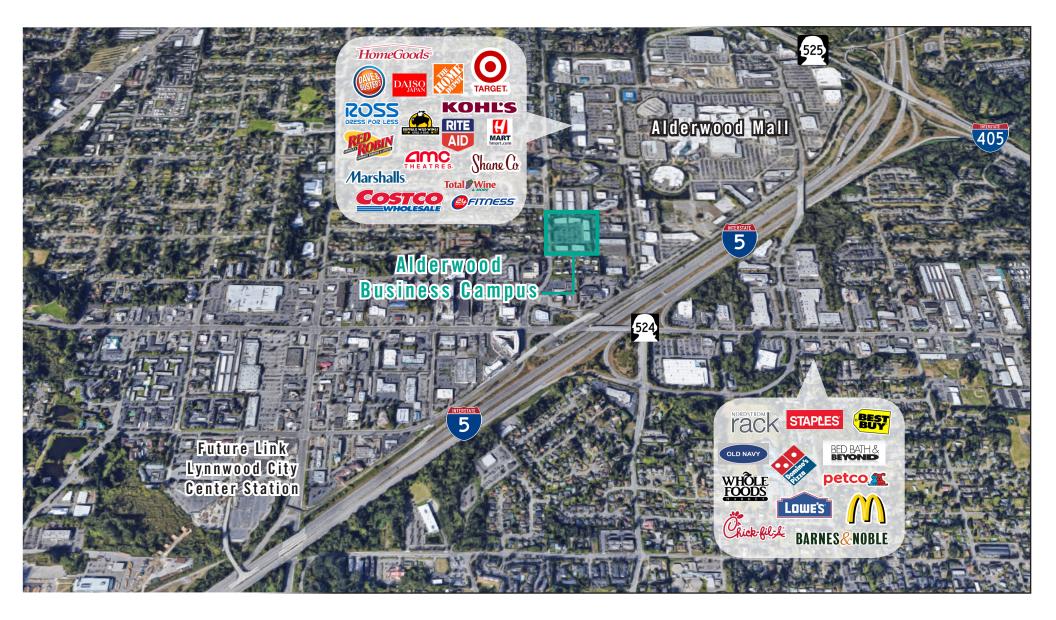

----------|
| 2-212 | 2,017 SF    | \$27.50/SF, Full Service | Second floor office space with reception area, 5 private window line offices, 2 interior offices, and kitchenette. <b>Available 6/1/2025.</b> |





# BUILDING 3 (19109) FLOOR PLAN

| Suite | Square Feet | Rate                     | Notes                                                                                                    |
|-------|-------------|--------------------------|----------------------------------------------------------------------------------------------------------|
| 3-200 | 1,729 SF    | \$27.50/SF, Full Service | Second floor office space with 2 private offices, kitchenette and open area. <b>Available 10/1/2024.</b> |





# BUILDING 5 (19217) 1ST FLOOR PLAN





## SITE PLAN





## LOCATION MAP