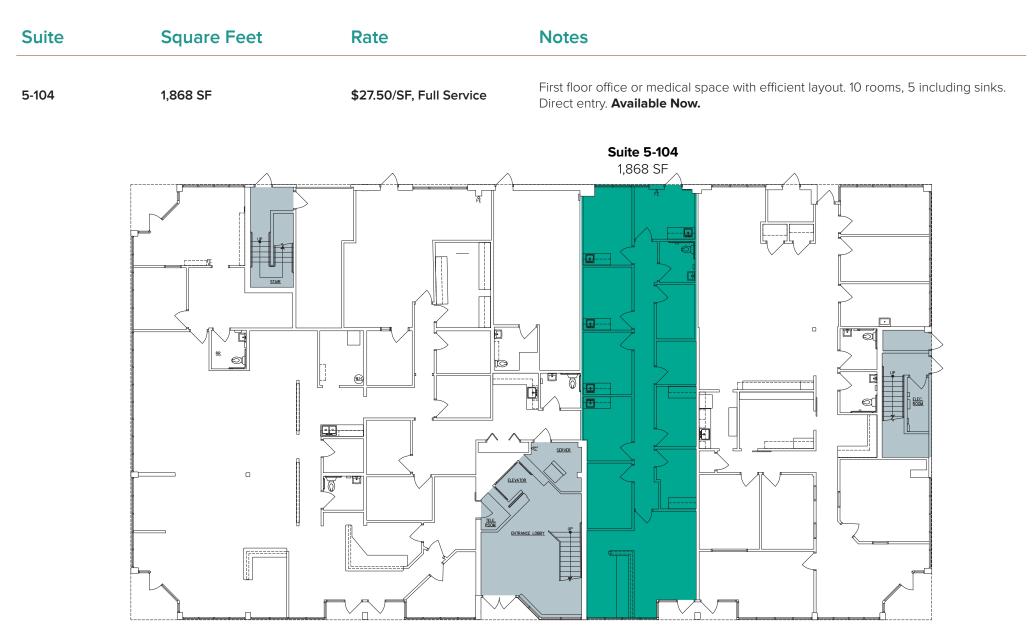

-------------------------------------------------|
| 2-212 | 2,017 SF    | \$27.50/SF, Full Service | Second floor office space with reception area, 5 private window line offices, 2 interior offices, and kitchenette. <b>Available 6/1/2025.</b> |





# BUILDING 3 (19109) FLOOR PLAN

| Suite | Square Feet | Rate                     | Notes                                                                                                    |
|-------|-------------|--------------------------|----------------------------------------------------------------------------------------------------------|
| 3-200 | 1,729 SF    | \$27.50/SF, Full Service | Second floor office space with 2 private offices, kitchenette and open area. <b>Available 10/1/2024.</b> |





# BUILDING 5 (19217) 1ST FLOOR PLAN





## SITE PLAN





## LOCATION MAP