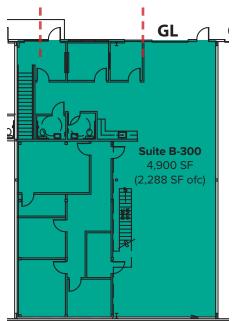

## SUITE B-300 FLOOR PLAN

#### **SUITE FEATURES**

- Available 2/1/2025 or with 60 Days' Notice
- 4,900 SF (2,288 SF ofc)
- Rate: \$1.56/SF, NNN Blended
- Office/Warehouse Space
  - First Floor Includes Private Offices, 2 Restrooms, Kitchenette, and Open Warehouse
  - Second Floor Mezzanine Includes Office Area and Storage
- 1 Grade-Level Roll-Up Loading Door