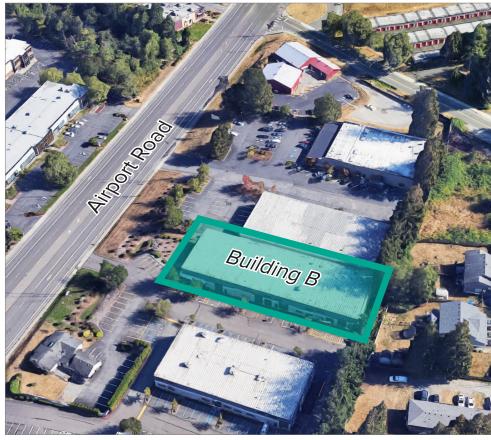

# AIRPORT COMMERCE CENTER, Building B

### 11630 Airport Road | Everett, WA

## OFFICE/WAREHOUSE SPACE ON AIRPORT ROAD

4,900 SF (2,288 SF ofc) Available \$1.56/SF, NNN Blended

### PROPERTY DETAILS:

- Sprinkled Building
- 22' Clear Height
- Prominent Signage on Airport Road
- Quick Access to Paine Field, Highway 99, and I-5
- Abundant Parking