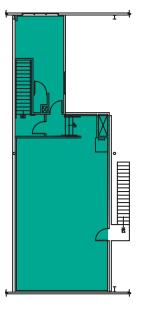

## SUITE B-300 FLOOR PLAN

#### **SUITE FEATURES**

- Available 2/1/2025 or with 60 Days' Notice
- 4,900 SF (2,288 SF ofc)
- Rate: \$1.56/SF, NNN Blended
- Office/Warehouse Space
  - First Floor Includes Private Offices, 2 Restrooms, Kitchenette, and Open Warehouse
  - Second Floor Mezzanine Includes Office Area and Storage
- 1 Grade-Level Roll-Up Loading Door