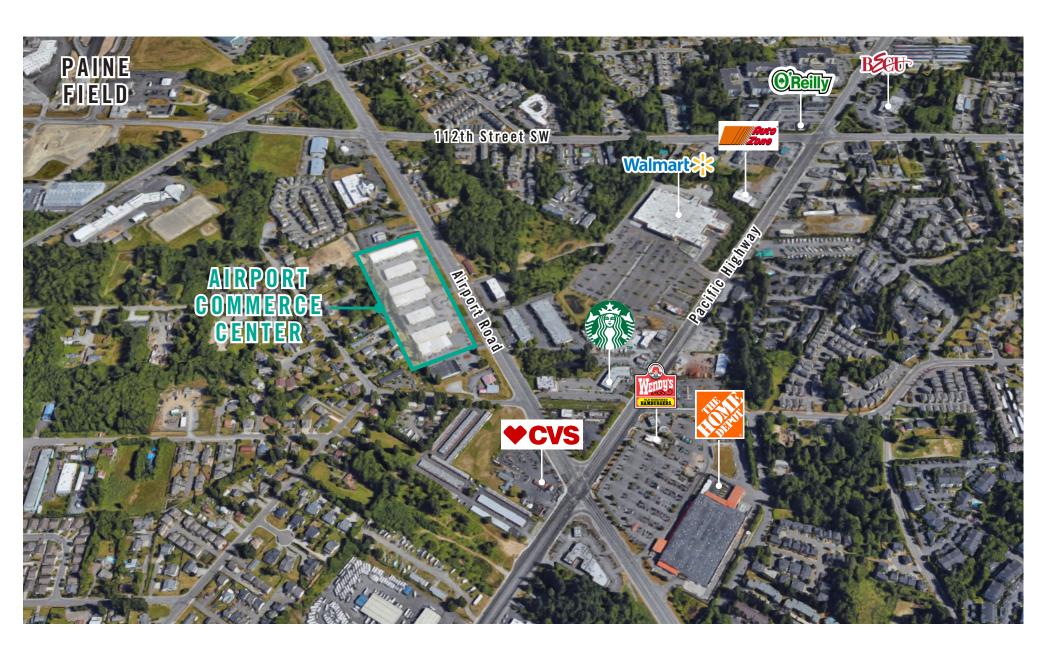

aleb Farnworth, CCIM

425.289.2235 calebf@rosenharbottle.com

### **Grant Rubenstein**

425.289.2220 grant@rosenharbottle.com











## OFFICE/WAREHOUSE SPACE ON AIRPORT ROAD

4,900 SF (2,288 SF ofc) Available \$1.56/SF, NNN Blended

### PROPERTY DETAILS:

- Sprinkled Building
- 22' Clear Height
- Prominent Signage on Airport Road
- Quick Access to Paine Field, Highway 99, and I-5
- Abundant Parking



## SUITE B-300 FLOOR PLAN

#### **SUITE FEATURES**

- Available 2/1/2025 or with 60 Days' Notice
- 4,900 SF (2,288 SF ofc)
- Rate: \$1.56/SF, NNN Blended
- Office/Warehouse Space
  - First Floor Includes Private Offices, 2 Restrooms, Kitchenette, and Open Warehouse
  - Second Floor Mezzanine Includes Office Area and Storage
- 1 Grade-Level Roll-Up Loading Door







# **LOCATION MAP**