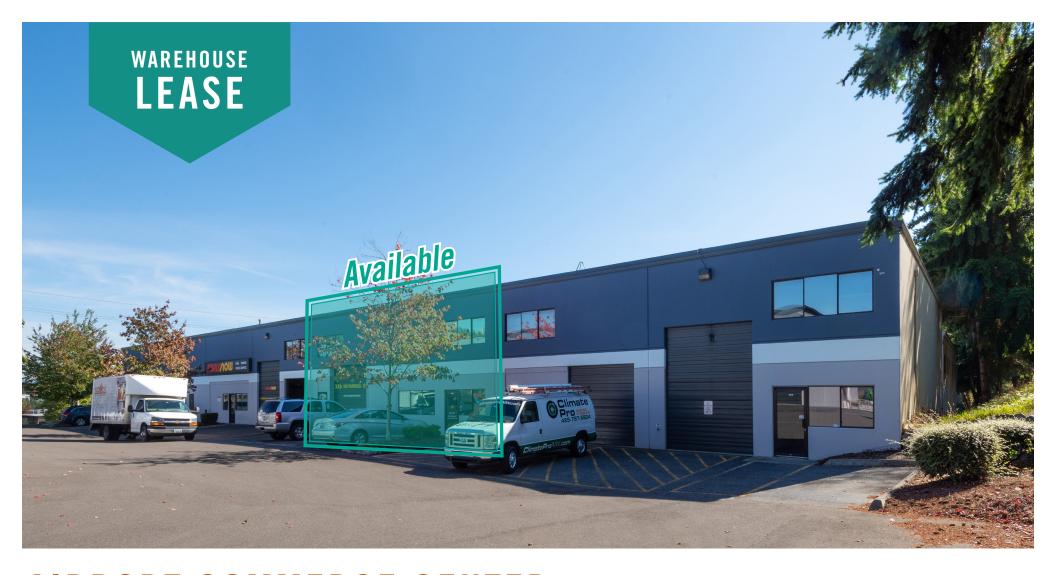

## OFFICE/WAREHOUSE SPACE ON AIRPORT ROAD

4,900 SF (2,288 SF ofc) Available \$1.56/SF, NNN Blended

#### **SUITE FEATURES**

- Available 2/1/2025 or with 60 Days' Notice
- 4,900 SF (2,288 SF ofc)
- Rate: \$1.56/SF, NNN Blended
- Office/Warehouse Space
  - First Floor Includes Private Offices, 2 Restrooms, Kitchenette, and Open Warehouse
  - Second Floor Mezzanine Includes Office Area and Storage
- 1 Grade-Level Roll-Up Loading Door