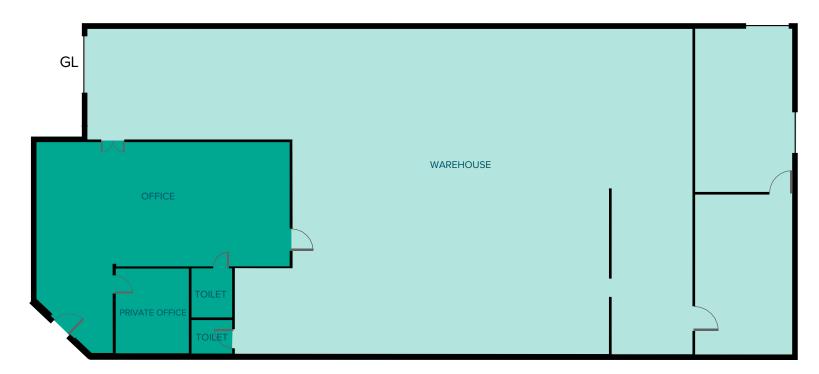

### FLOOR PLAN

| Warehouse SF | Office SF | Rent               | Availability |
|--------------|-----------|--------------------|--------------|
| 4,207 SF     | 1,008 SF  | \$6,000/Month, NNN | Now          |

5,215 SF (1,008 SF ofc)