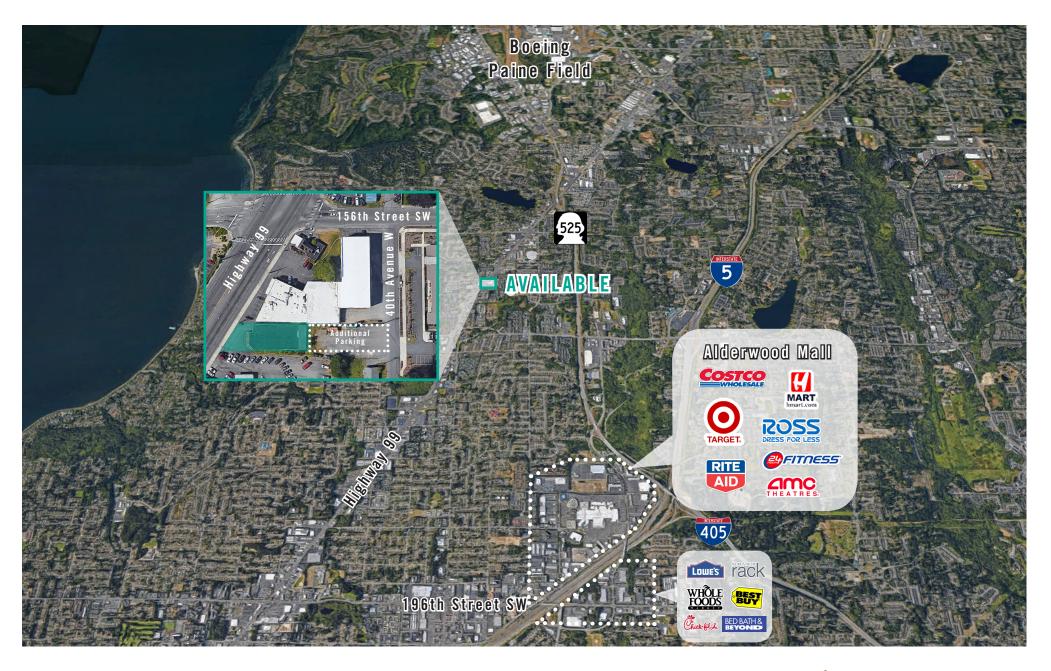

15701 Highway 99 | Lynnwood, WA

#### Caleb Farnworth, CCIM

425.289.2235 calebf@rosenharbottle.com

#### **Jack Rosen**

425.289.2221 jack@rosenharbottle.com



PO Box 5003 Bellevue, WA 98009 - 5003



### WAREHOUSE FRONTAGE ON HIGHWAY 99

\$6,000/Month, NNN 5,215 SF (1,008 SF Office)

#### **FEATURES:**

- Retail Exposure and Signage
- Rare Warehouse Space Available
- Grade-Level Loading
- Quick Access I-5 & I-405
- 9' Clear Height
- Pneumatic Air
- · Parking in Front & Behind Building
- 30,000+ Cars per Day on Highway 99







### FLOOR PLAN

| Warehouse SF | Office SF | Rent               | Availability |
|--------------|-----------|--------------------|--------------|
| 4,207 SF     | 1,008 SF  | \$6,000/Month, NNN | Now          |



5,215 SF (1,008 SF ofc)



## **LOCATION MAP**