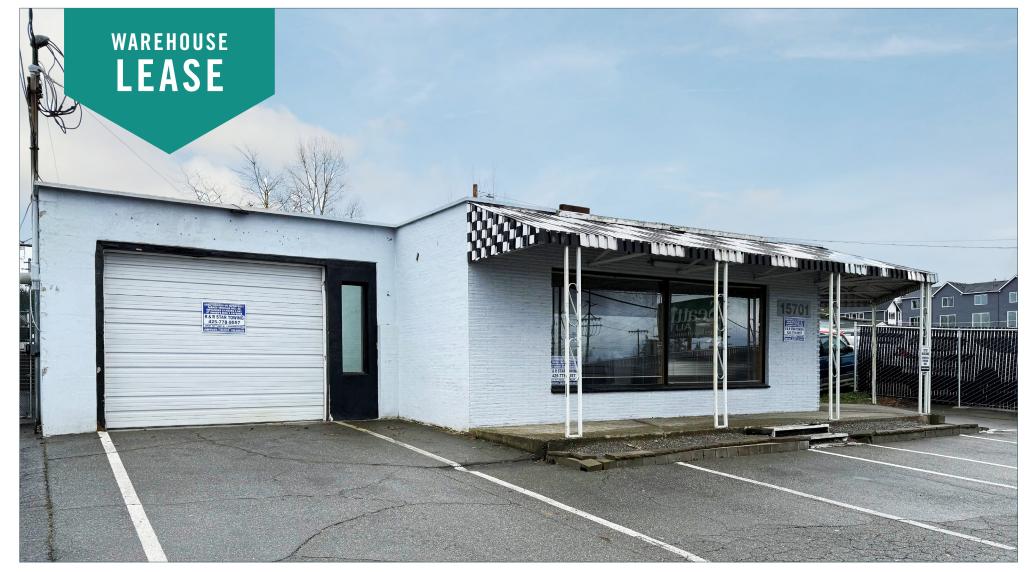

# HIGHWAY 99 WAREHOUSE

### WAREHOUSE FRONTAGE ON HIGHWAY 99

\$6,000/Month, NNN 5,215 SF (1,008 SF Office)

#### **FEATURES:**

- Retail Exposure and Signage
- Rare Warehouse Space Available
- Grade-Level Loading
- Quick Access I-5 & I-405
- 9' Clear Height
- Pneumatic Air
- · Parking in Front & Behind Building
- 30,000+ Cars per Day on Highway 99