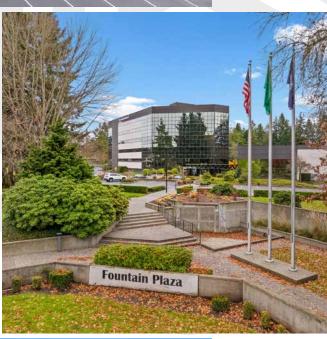

## Fountain Plaza I&II

Class A office space in West Campus Federal Way

501 & 505 S 336TH ST, FEDERAL WAY, WA

Fountain Plaza is prominently located on the corner of 336th Street & lst Way S, the hub of West Campus Office