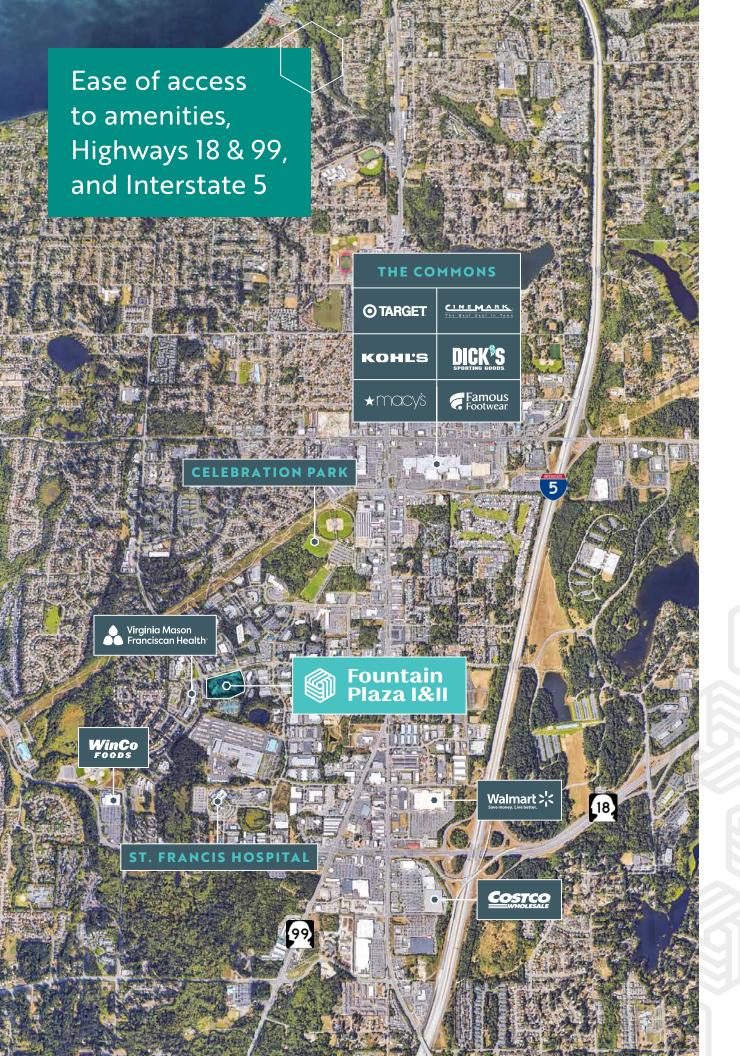

\$27.00/SF, full service

Recent renovations of lobby, common area, restrooms, and building exterior

4.7/1,000 surface parking ratio

Easy access to Hwy 18, Hwy 99, and I-5