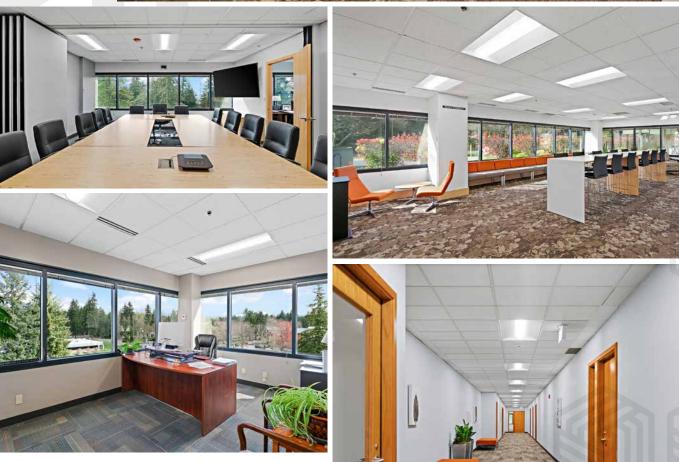

#### Where business gets done

## Fountain Plaza I&II

Class A office space in West Campus Federal Way

501 & 505 S 336TH ST, FEDERAL WAY, WA

Fountain Plaza is prominently located on the corner of 336th Street & lst Way S, the hub of West Campus Office

\$27.00/SF, full service

Recent renovations of lobby, common area, restrooms, and building exterior

4.7/1,000 surface parking ratio

Easy access to Hwy 18, Hwy 99, and I-5