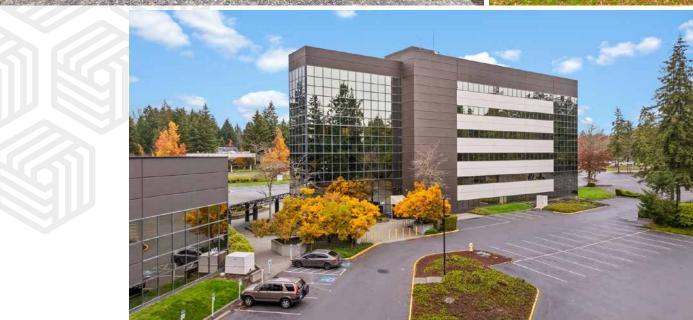

## Fountain Plaza I&II

Class A office space in West Campus Federal Way

501 & 505 S 336TH ST, FEDERAL WAY, WA

Fountain Plaza is prominently located on the corner of 336th Street & lst Way S, the hub of West Campus Office

\$27.00/SF, full service

Recent renovations of lobby, common area, restrooms, and building exterior

4.7/1,000 surface parking ratio

Easy access to Hwy 18, Hwy 99, and I-5