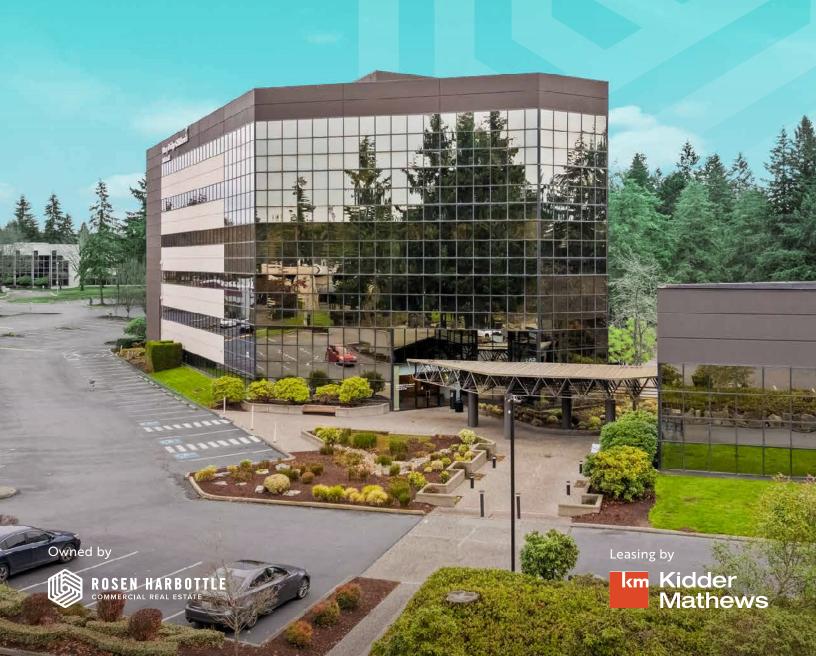

## Fountain Plaza I&II

Class A office space in West Campus Federal Way

501 & 505 S 336TH ST, FEDERAL WAY, WA

Fountain Plaza is prominently located on the corner of 336th Street & lst Way S, the hub of West Campus Office

\$27.00/SF, full service

Recent renovations of lobby, common area, restrooms, and building exterior

4.7/1,000 surface parking ratio

Easy access to Hwy 18, Hwy 99, and I-5