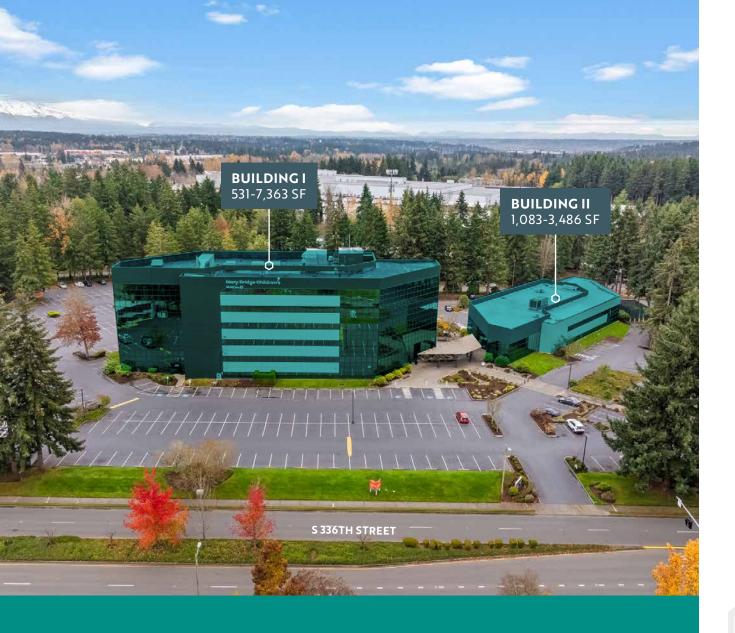

## Fountain Plaza I&II

Class A office space in West Campus Federal Way

501 & 505 S 336TH ST, FEDERAL WAY, WA

Fountain Plaza is prominently located on the corner of 336th Street & lst Way S, the hub of West Campus Office

# Availabilities