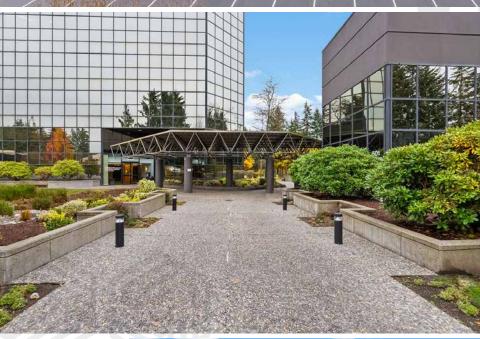

## Fountain Plaza I&II

Class A office space in West Campus Federal Way

501 & 505 S 336TH ST, FEDERAL WAY, WA

Fountain Plaza is prominently located on the corner of 336th Street & lst Way S, the hub of West Campus Office

#### Where business gets done