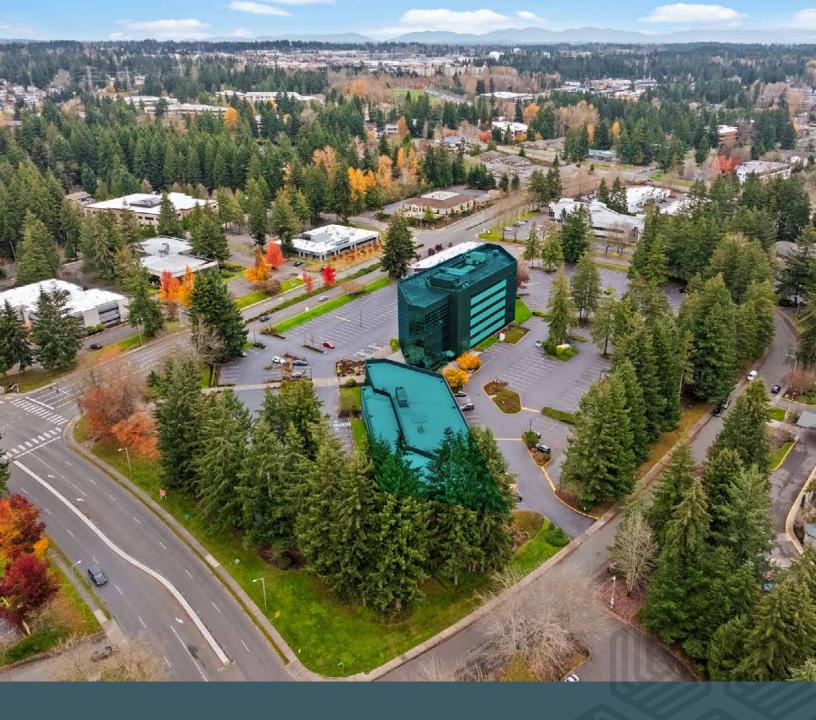

## Fountain Plaza I&II

Class A office space in West Campus Federal Way

501 & 505 S 336TH ST, FEDERAL WAY, WA

Fountain Plaza is prominently located on the corner of 336th Street & lst Way S, the hub of West Campus Office

\$27.00/SF, full service

Recent renovations of lobby, common area, restrooms, and building exterior

4.7/1,000 surface parking ratio

Easy access to Hwy 18, Hwy 99, and I-5