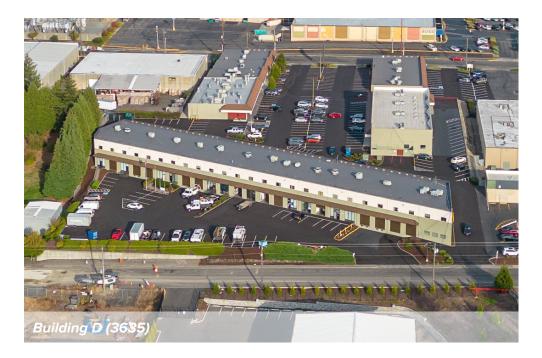

# BUILDING D (3635) - SUITE L FLOOR PLAN

| Suite | Square Feet           | Rate                 | Notes                                                                                    |
|-------|-----------------------|----------------------|------------------------------------------------------------------------------------------|
| L     | 1,800 SF (247 SF Ofc) | Call Agent for Rates | Warehouse space with one dock high loading door and one restroom.<br>Available 1/1/2025. |