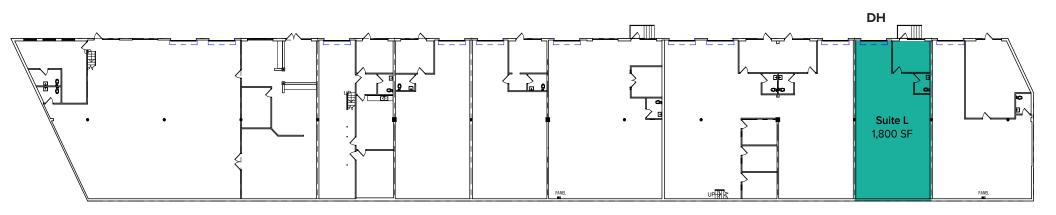

# BUILDING D (3635) - SUITE L FLOOR PLAN

| Suite | Square Feet           | Rate                 | Notes                                                                                    |
|-------|-----------------------|----------------------|------------------------------------------------------------------------------------------|
| L     | 1,800 SF (247 SF Ofc) | Call Agent for Rates | Warehouse space with one dock high loading door and one restroom.<br>Available 1/1/2025. |