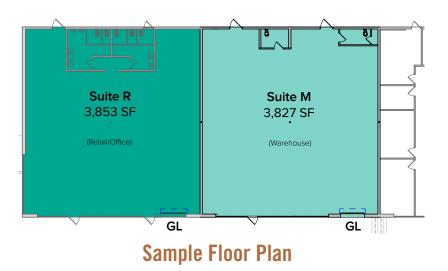

# BUILDING A (3630) - SUITE M/R FLOOR PLAN

#### **SUITE FEATURES**

- Available Now
- Call Agent for Rates
- As-Is Floor Plan: 7,680 SF
- Sample Floor Plan:
  - Suite R: 3,853 SF
  - Suite M: 3,827 SF
  - Landlord Ready to Convert 3,827 SF to

#### Warehouse

- Includes Grade-Level Loading Doors
- Open Work Area
- Restrooms
- Direct Front & Back Entrances