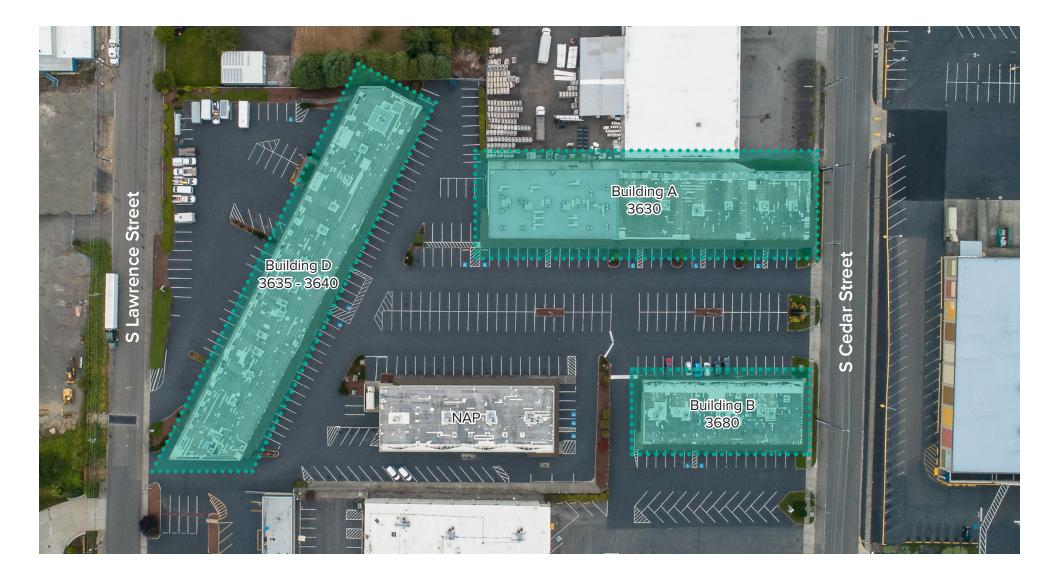

ailable Now
- Call Agent for Rates
- As-Is Floor Plan: 7,680 SF
- Sample Floor Plan:
  - Suite R: 3,853 SF
  - Suite M: 3,827 SF
  - Landlord Ready to Convert 3,827 SF to

#### Warehouse

- Includes Grade-Level Loading Doors
- Open Work Area
- Restrooms
- Direct Front & Back Entrances









# BUILDING D (3635) - SUITE L FLOOR PLAN

| Suite | Square Feet           | Rate                 | Notes                                                                                    |
|-------|-----------------------|----------------------|------------------------------------------------------------------------------------------|
| L     | 1,800 SF (247 SF Ofc) | Call Agent for Rates | Warehouse space with one dock high loading door and one restroom.<br>Available 1/1/2025. |





## SITE PLAN





### **LOCATION MAP**