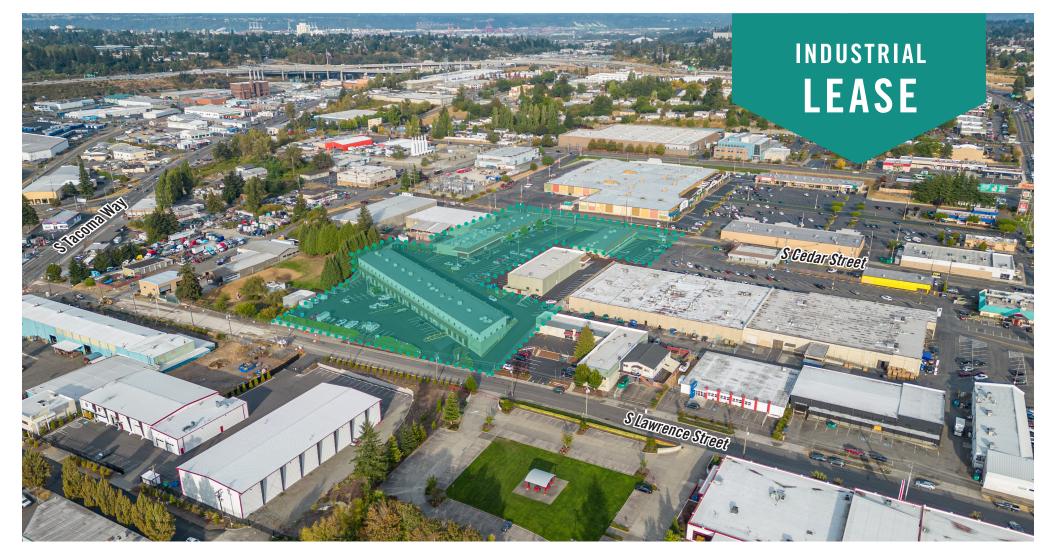

## SITE PLAN

#### **PROPERTY DETAILS:**

- Grade-Level and Dock High Loading Doors
- Near Tacoma Mall and Retail/Restaurant Amenities
- Neighboring Anchor Retailers Include: Ross,
  - Guitar Center, Michael's, McDonald's, Costco, & More
- Ample Parking
- Quick Access to I-5 and Highway-16