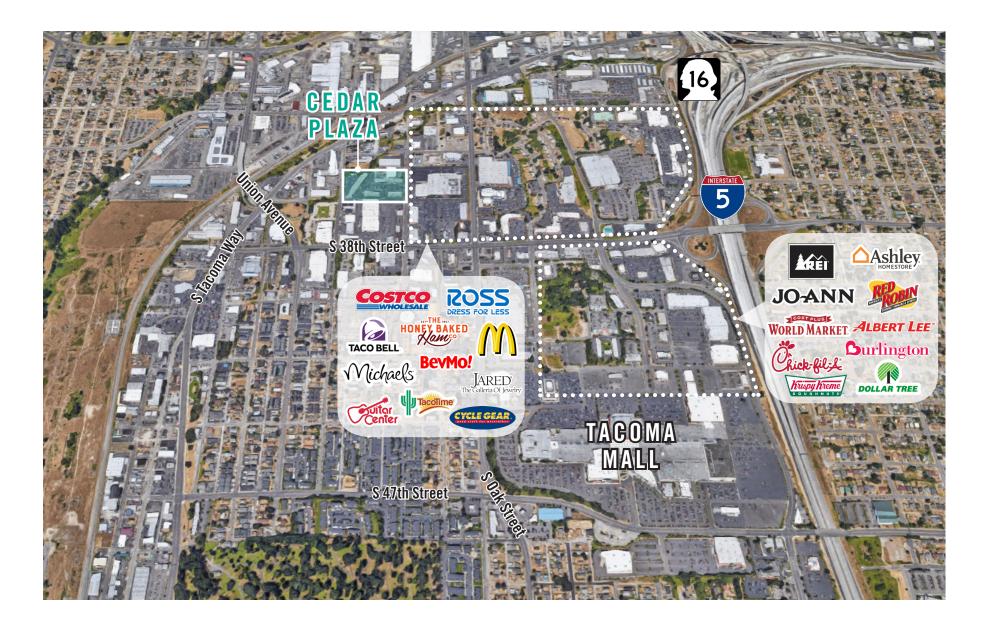

### **LOCATION MAP**

#### **PROPERTY DETAILS:**

- Grade-Level and Dock High Loading Doors
- Near Tacoma Mall and Retail/Restaurant Amenities
- Neighboring Anchor Retailers Include: Ross,
  - Guitar Center, Michael's, McDonald's, Costco, & More
- Ample Parking
- Quick Access to I-5 and Highway-16