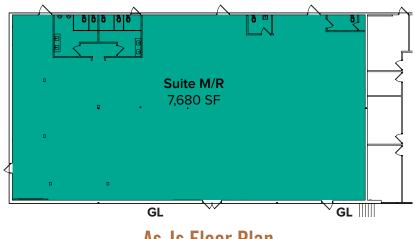

# BUILDING A (3630) - SUITE M/R FLOOR PLAN

#### **SUITE FEATURES**

- Available Now
- Call Agent for Rates
- As-Is Floor Plan: 7,680 SF
- Sample Floor Plan:
  - Suite R: 3,853 SF
  - Suite M: 3,827 SF
  - Landlord Ready to Convert 3,827 SF to