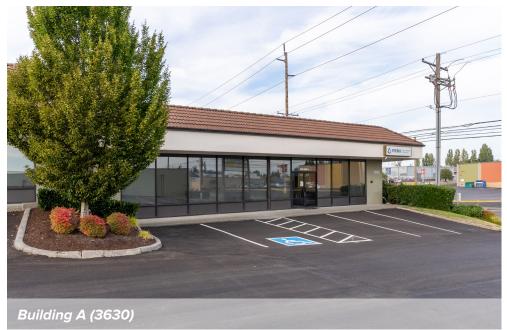

## **CEDAR PLAZA**

### 3630 S Cedar Street / 3635 S Lawrence Street, Tacoma, WA 98409

#### Jack Rosen

425.289.2221 jack@rosenharbottle.com

425.454.3030 rosenharbottle.com PO Box 5003 Bellevue, WA 98009 - 5003







### TACOMA INDUSTRIAL SPACE

### 1,800 SF - 7,680 SF Available

#### **PROPERTY DETAILS:**

- Grade-Level and Dock High Loading Doors
- Near Tacoma Mall and Retail/Restaurant Amenities
- Neighboring Anchor Retailers Include: Ross,
  - Guitar Center, Michael's, McDonald's, Costco, & More
- Ample Parking
- Quick Access to I-5 and Highway-16

**ROSEN HARBOTTLE** COMMERCIAL REAL ESTATE

# BUILDING A (3630) - SUITE M/R FLOOR PLAN

#### **SUITE FEATURES**

- Available Now
- Call Agent for Rates
- As-Is Floor Plan: 7,680 SF
- Sample Floor Plan:
  - Suite R: 3,853 SF
  - Suite M: 3,827 SF
  - Landlord Ready to Convert 3,827 SF to

#### Warehouse

- Includes Grade-Level Loading Doors
- Open Work Area
- Restrooms
- Direct Front & Back Entrances









# BUILDING D (3635) - SUITE L FLOOR PLAN

|