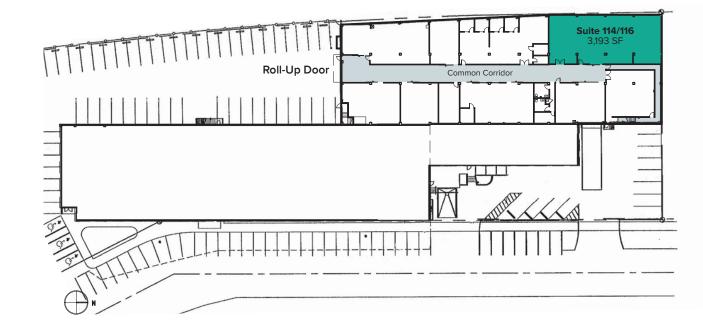

### LOWER LEVEL FLOOR PLAN

#### **SUITE 114/116**

- Available Now
- 3,193 SF
- \$16.00/SF, NNN
- · Existing Machine Shop with Heavy Power
  - 3 Phase, 600+ Amps
- Industrial Space with Open Layout
- Abundant Natural Light