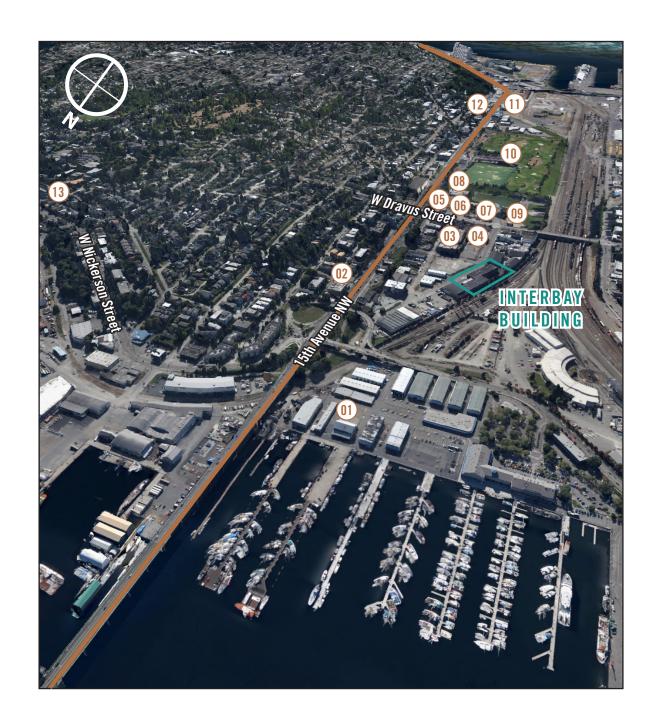

## **LOCATION MAP**

- (01) Fisherman's Terminal
- (12) La Palma Family Mexican Restaurant
- 03 QFC
- Pagliacci's Pizza
- **05** Starbucks
- Red Mill Burgers
- Tuk Tuk Thai Kitchen
- OB Slate Apartments
- 109 Interbay Athletic Fields
- 10 Interbay Golf Center
- 11) Whole Foods
- US Post Office
- Seattle Pacific University

# **LOCATION MAP**