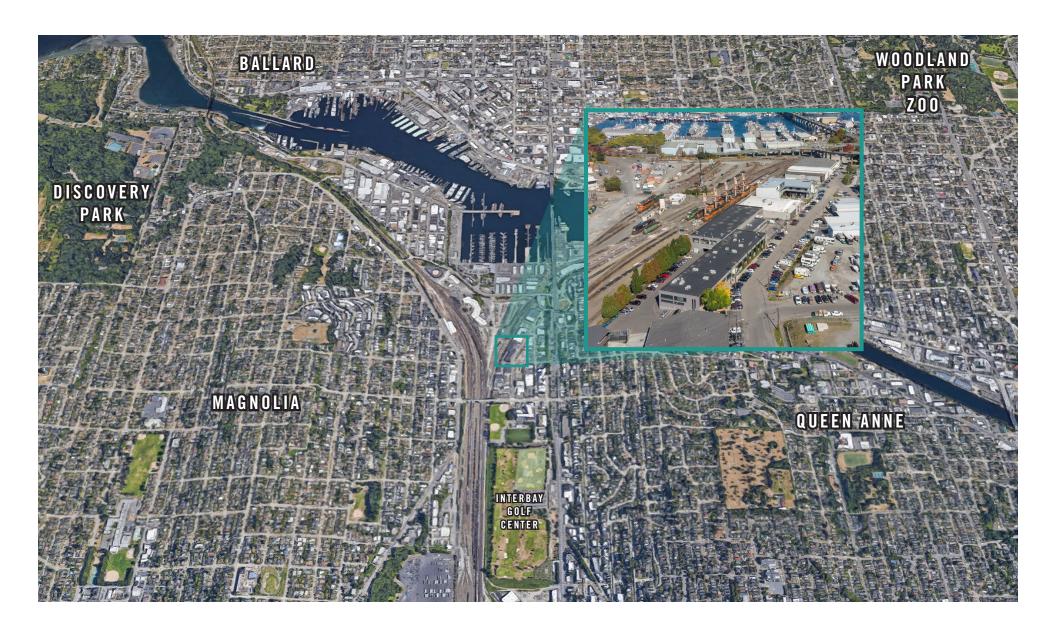

enharbottle.com





### LOWER LEVEL FLOOR PLAN

#### **SUITE 114/116**

- Available Now
- 3,193 SF
- \$16.00/SF, NNN
- · Existing Machine Shop with Heavy Power
  - 3 Phase, 600+ Amps
- Industrial Space with Open Layout
- Abundant Natural Light

#### **BUILDING AMENITIES & FEATURES**

- Roll-up Door Entry to the Common Corridor
- Walking Distance to Restaurants & Transit
- Great In-City Location
- Quick Access to 15th Avenue W
- Free Parking





## **LOCATION MAP**

- (01) Fisherman's Terminal
- (12) La Palma Family Mexican Restaurant
- 03 QFC
- Pagliacci's Pizza
- **05** Starbucks
- Red Mill Burgers
- Tuk Tuk Thai Kitchen
- OB Slate Apartments
- 109 Interbay Athletic Fields
- 10 Interbay Golf Center
- 11) Whole Foods
- US Post Office
- Seattle Pacific University





# **LOCATION MAP**