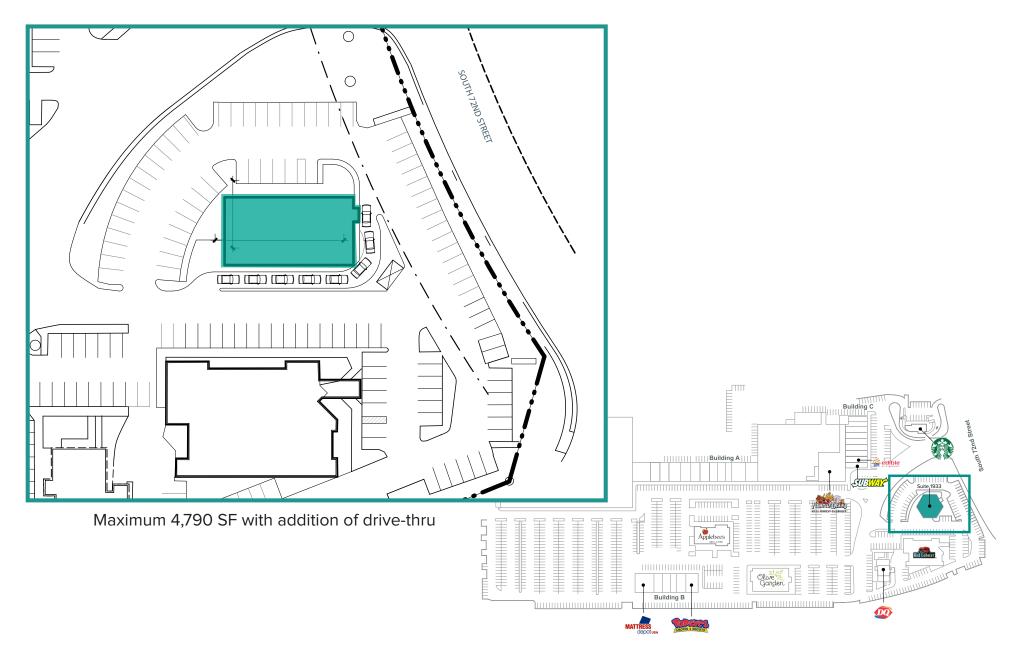

### SITE PLAN

| Suite | Square Feet | Rate                 | Notes                                                                                                             |
|-------|-------------|----------------------|-------------------------------------------------------------------------------------------------------------------|
| 1933  | 3,909 SF    | Call Agent for Rates | Restaurant pad with commercial kitchen and potential to add drive-thru.  Available for Lease or Ground Lease Now. |

## Suite 1933: RESTAURANT PAD

# 3,909 SF Available Call Agent for Rates