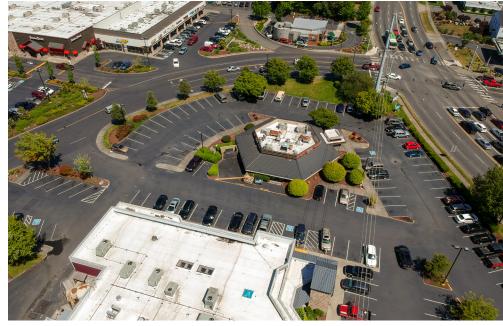

## Suite 1933: RESTAURANT PAD

# 3,909 SF Available Call Agent for Rates

#### **FEATURES:**

- Commercial Kitchen with Restaurant Improvements
- Potential for Drive-Thru Addition
- WinCo and LA Fitness Anchored Regional Power
   Center
- Immediately off of I-5 (Exit 129-S 72nd Street)
- Densely Populated Retail Center with National
  Tenants: Starbucks, Famous Dave's BBQ,
  Olive Garden, Popeyes, Dairy Queen, Applebee's,
  and Subway