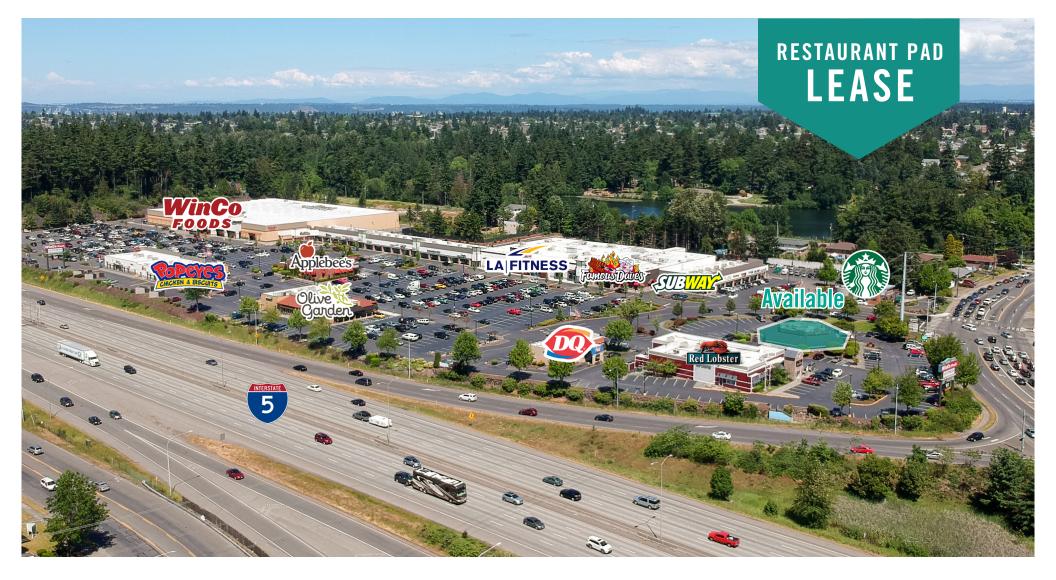

# TACOMA PLACE SHOPPING CENTER

1929 S 72ND ST | Tacoma, WA

Jack Rosen

425.289.2221 jack@rosenharbottle.com

#### **FEATURES:**

- Commercial Kitchen with Restaurant Improvements
- Potential for Drive-Thru Addition
- WinCo and LA Fitness Anchored Regional Power
   Center
- Immediately off of I-5 (Exit 129-S 72nd Street)
- Densely Populated Retail Center with National
  Tenants: Starbucks, Famous Dave's BBQ,
  Olive Garden, Popeyes, Dairy Queen, Applebee's,
  and Subway