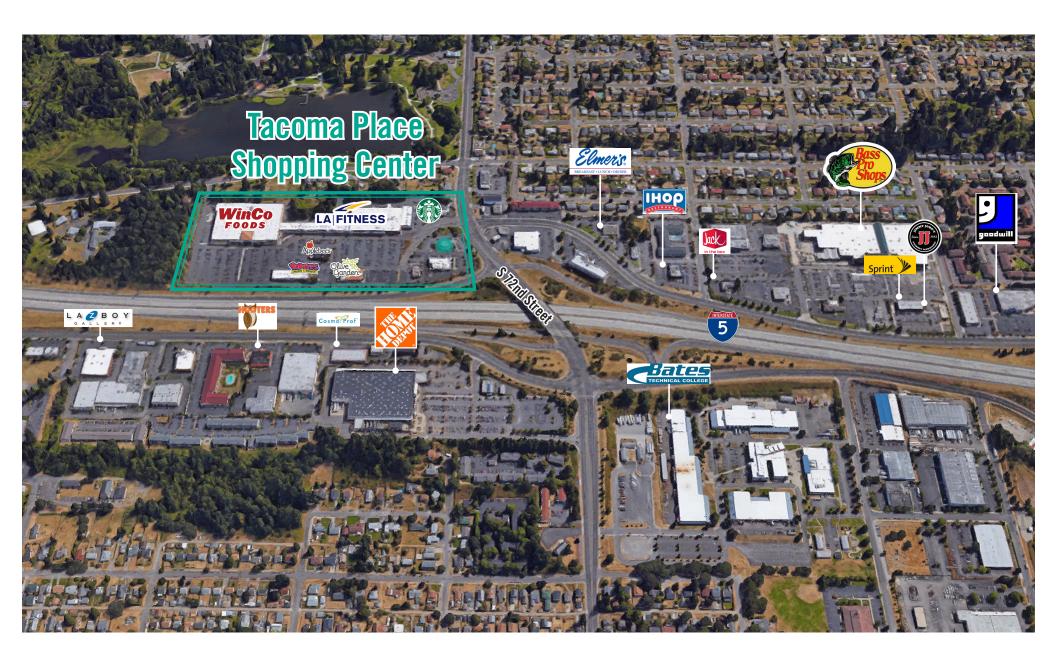

# **LOCATION MAP**

#### **FEATURES:**

- Commercial Kitchen with Restaurant Improvements
- Potential for Drive-Thru Addition
- WinCo and LA Fitness Anchored Regional Power
   Center
- Immediately off of I-5 (Exit 129-S 72nd Street)
- Densely Populated Retail Center with National
  Tenants: Starbucks, Famous Dave's BBQ,
  Olive Garden, Popeyes, Dairy Queen, Applebee's,
  and Subway