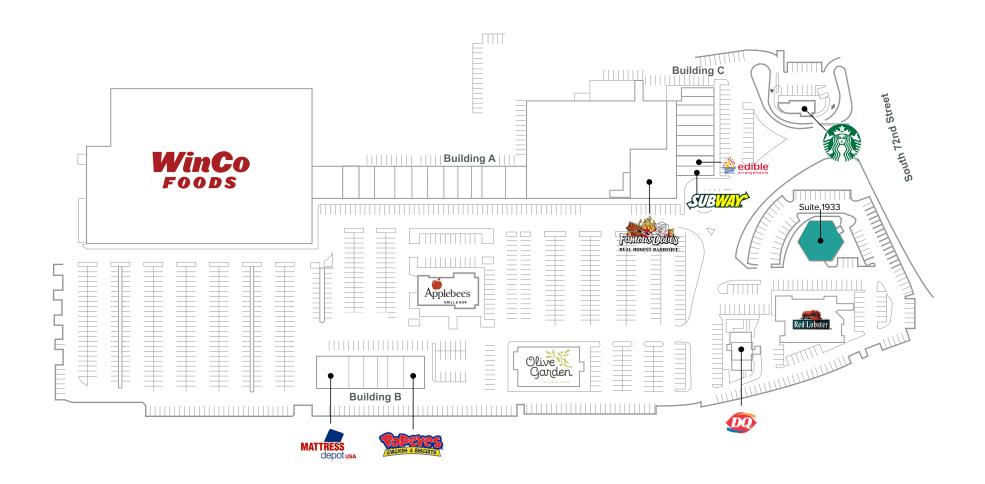

### SITE PLAN

| Suite | Square Feet | Rate                 | Notes                                                                                                             |
|-------|-------------|----------------------|-------------------------------------------------------------------------------------------------------------------|
| 1933  | 3,909 SF    | Call Agent for Rates | Restaurant pad with commercial kitchen and potential to add drive-thru.  Available for Lease or Ground Lease Now. |

## Suite 1933: RESTAURANT PAD

# 3,909 SF Available Call Agent for Rates