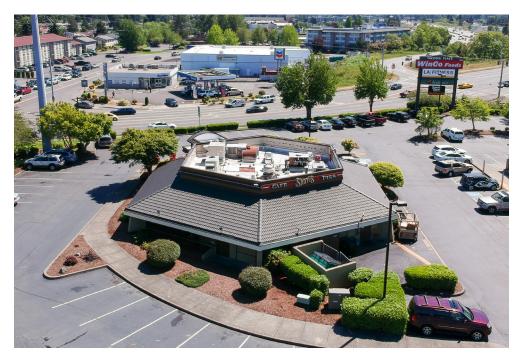

## Suite 1933: RESTAURANT PAD

# 3,909 SF Available Call Agent for Rates

#### **FEATURES:**

- Commercial Kitchen with Restaurant Improvements
- Potential for Drive-Thru Addition
- WinCo and LA Fitness Anchored Regional Power
   Center
- Immediately off of I-5 (Exit 129-S 72nd Street)
- Densely Populated Retail Center with National
  Tenants: Starbucks, Famous Dave's BBQ,
  Olive Garden, Popeyes, Dairy Queen, Applebee's,
  and Subway