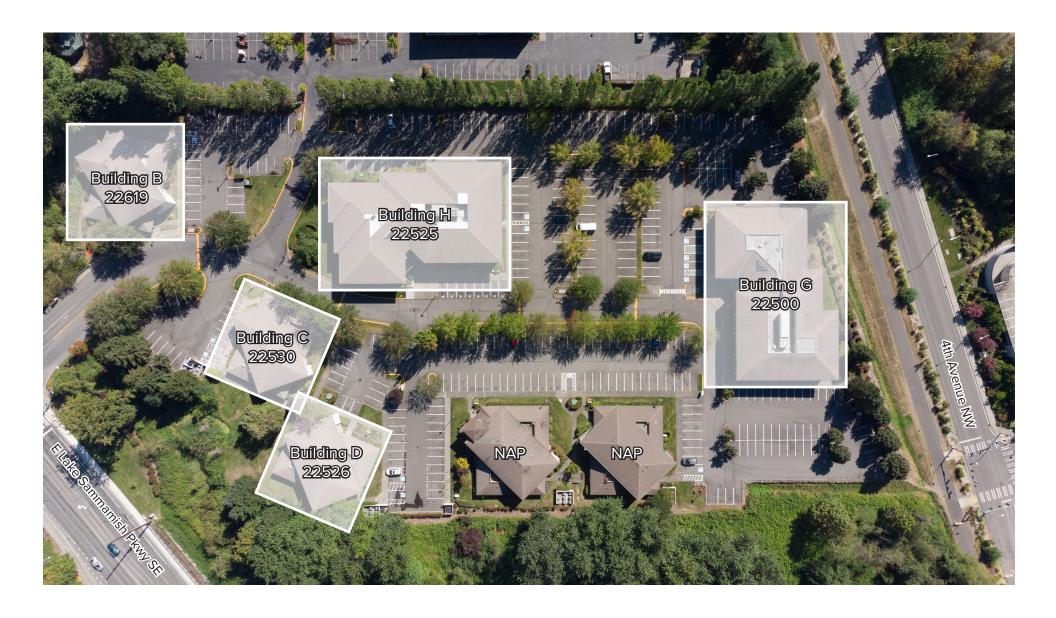

--------------------------------------------------------------------|
| D-140 (As-Is Plan)  | 1,440 SF    | \$28.00/SF, NNN | First floor office with 1 private room, reception area, break room, and open work space. <b>Available Now.</b>   |
| D-140 (Sample Plan) | 1,440 SF    | \$28.00/SF, NNN | First floor office with 5 private offices, 1 conference room, reception area, and break area with a kitchenette. |





Suite D-140 Sample Floor Plan 1,440 SF



### BUILDING G (22500) FIRST LEVEL FLOOR PLAN

Suite Square Feet Rate

G-110 3,015 SF \$35.00/SF, NNN

First floor former dental office with plumbing throughout. Inludes private rooms, reception area, break room and restrooms. Located right off main building entry on first floor with 2 entrances. **Available 5/1/2025.** 





# SITE PLAN





### **LOCATION MAP**