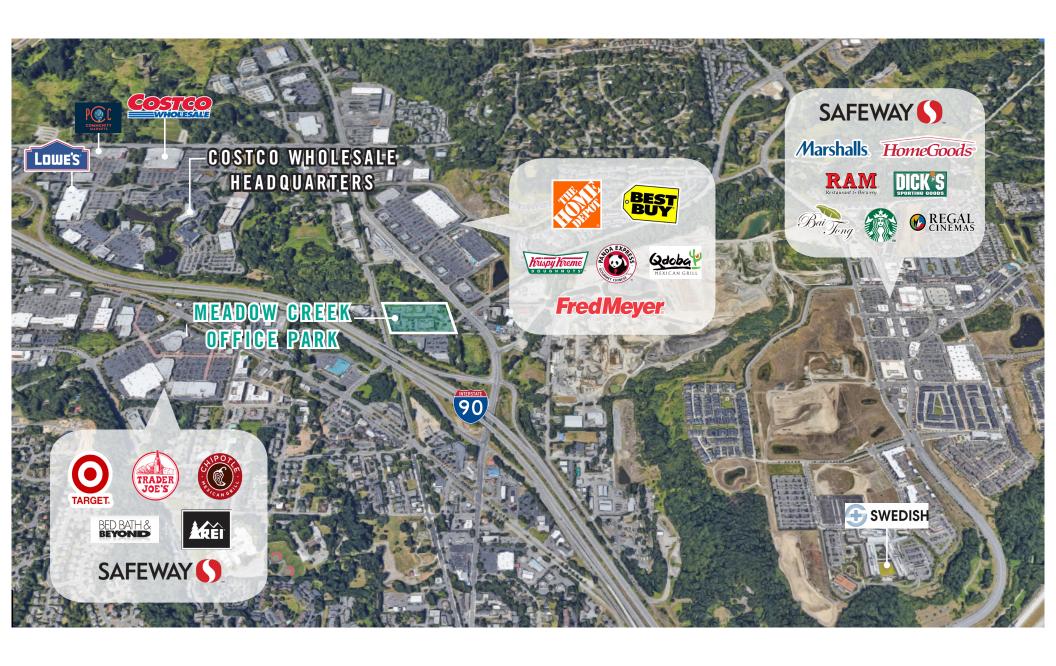

#### **OFFICE PARK DETAILS:**

- Minutes from Costco Headquarters
- Amazing Location off I-90 at Front St/E Lake Sammamish Pkwy
- Nearby Amenities Include Retailers, Grocers, Restaurants, Hospital & Parks
- Park-Like, Campus Setting with Free Surface Parking

### **LOCATION MAP**