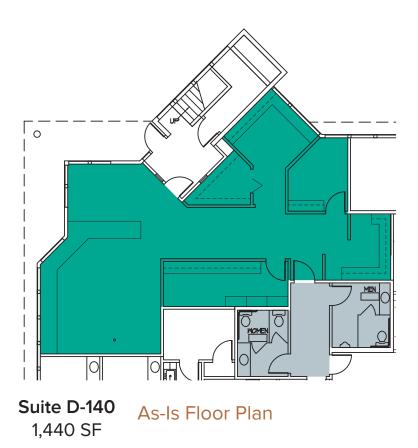

# BUILDING D (22526) FIRST LEVEL FLOOR PLAN

| Suite               | Square Feet | Rate            | Notes                                                                                                            |
|---------------------|-------------|-----------------|------------------------------------------------------------------------------------------------------------------|
| D-140 (As-Is Plan)  | 1,440 SF    | \$28.00/SF, NNN | First floor office with 1 private room, reception area, break room, and open work space. <b>Available Now.</b>   |
| D-140 (Sample Plan) | 1,440 SF    | \$28.00/SF, NNN | First floor office with 5 private offices, 1 conference room, reception area, and break area with a kitchenette. |