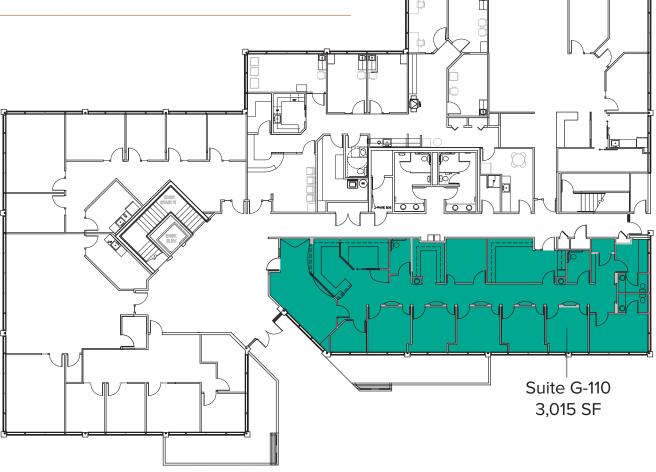

### BUILDING G (22500) FIRST LEVEL FLOOR PLAN

Suite Square Feet Rate

G-110 3,015 SF \$35.00/SF, NNN

First floor former dental office with plumbing throughout. Inludes private rooms, reception area, break room and restrooms. Located right off main building entry on first floor with 2 entrances. **Available 5/1/2025.** 