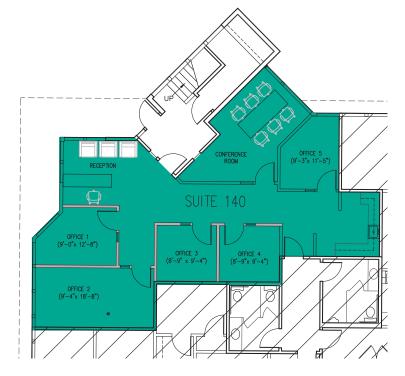

# BUILDING D (22526) FIRST LEVEL FLOOR PLAN

| Suite               | Square Feet | Rate            | Notes                                                                                                            |
|---------------------|-------------|-----------------|------------------------------------------------------------------------------------------------------------------|
| D-140 (As-Is Plan)  | 1,440 SF    | \$28.00/SF, NNN | First floor office with 1 private room, reception area, break room, and open work space. <b>Available Now.</b>   |
| D-140 (Sample Plan) | 1,440 SF    | \$28.00/SF, NNN | First floor office with 5 private offices, 1 conference room, reception area, and break area with a kitchenette. |

Suite D-140 Sample Floor Plan 1,440 SF