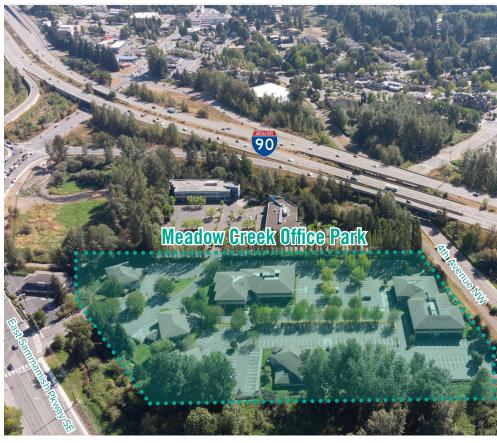

## **MEADOW CREEK OFFICE PARK**

22500 - 22619 SE 64th Place | Issaquah, WA

**Brian Stewart** 

425.289.2222 brians@rosenharbottle.com







# ISSAQUAH CLASS A OFFICE SPACES AVAILABLE

1,440 SF - 3,015 SF Available

#### **OFFICE PARK DETAILS:**

- Minutes from Costco Headquarters
- Amazing Location off I-90 at Front St/E Lake Sammamish Pkwy
- Nearby Amenities Include Retailers, Grocers, Restaurants, Hospital & Parks
- Park-Like, Campus Setting with Free Surface Parking



# BUILDING C (22530) SECOND LEVEL FLOOR PLAN

Suite Square Feet Rate

C 220/230 1,624 SF \$29.00/SF, NNN

Second floor office space with 3 privates offices, conference room, break room, copy area, reception, and private balcony.

Available Now.



The information provided herein has been obtained from sources believed to be reliable, but no representation or warranty, express or implied, is made with respect to the accuracy or completeness of any such infor