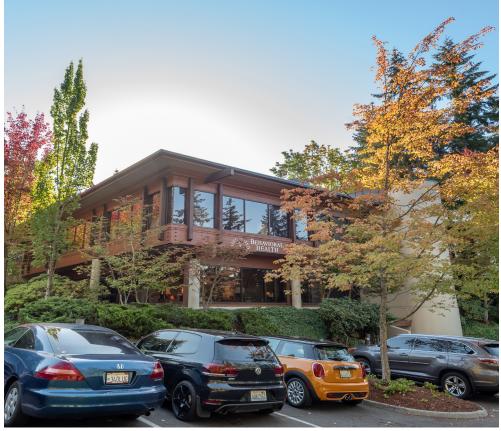

### PARK HEIGHTS BUILDING

#### **PROPERTY FEATURES:**

- Close-In Bellevue Location
- Free Surface Parking
- Minutes from Downtown Bellevue, Bellevue Square, Future Link
  Light Rail Station, Overlake Medical Center, and Spring District
- Located next to I-405 and SR-520