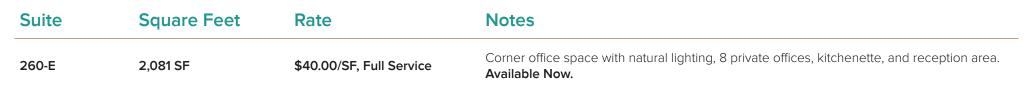

# OFFICE SPACES NEAR Downtown Bellevue

2,081 SF - 2,922 SF Available \$40.00/SF, Full Service

#### **SUITE 160 FEATURES**

- Available Now
- 2,922 SF
- \$40.00/SF, Full Service
- Private Entry
- 5-6 Private Offices
- Open Area
- Restrooms Adjacent to Entry
- First Floor Space with Flexible Configurations