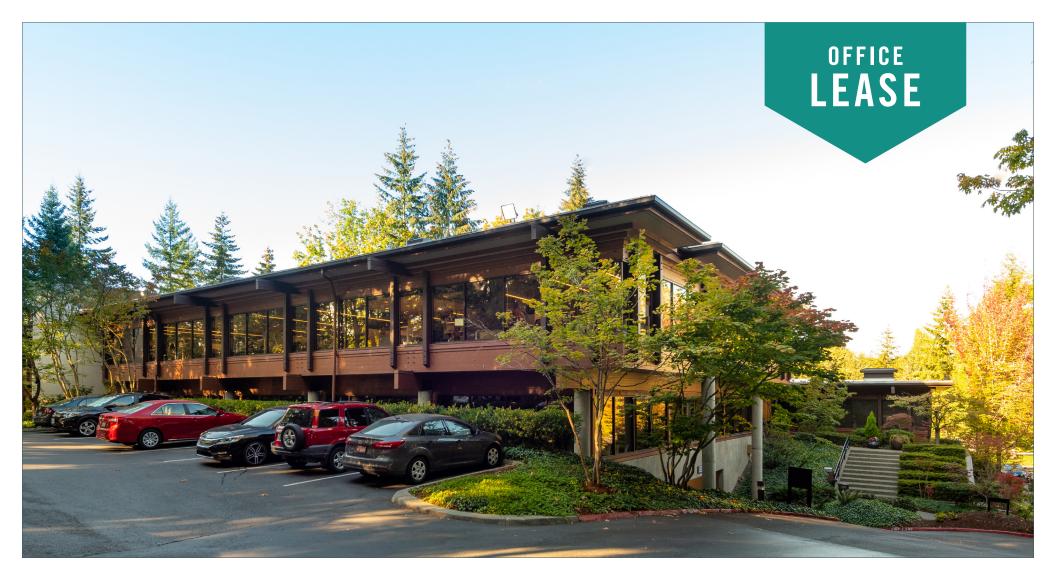

### PARK HEIGHTS BUILDING

### 1800 112th Avenue NE | Bellevue, WA

Grant Rubenstein

425.289.2220 grant@rosenharbottle.com

425.454.3030 rosenharbottle.com

# OFFICE SPACES NEAR Downtown Bellevue

2,081 SF - 2,922 SF Available \$40.00/SF, Full Service

#### **PROPERTY FEATURES:**

- Close-In Bellevue Location
- Free Surface Parking
- Minutes from Downtown Bellevue, Bellevue Square, Future Link
  Light Rail Station, Overlake Medical Center, and Spring District
- Located next to I-405 and SR-520