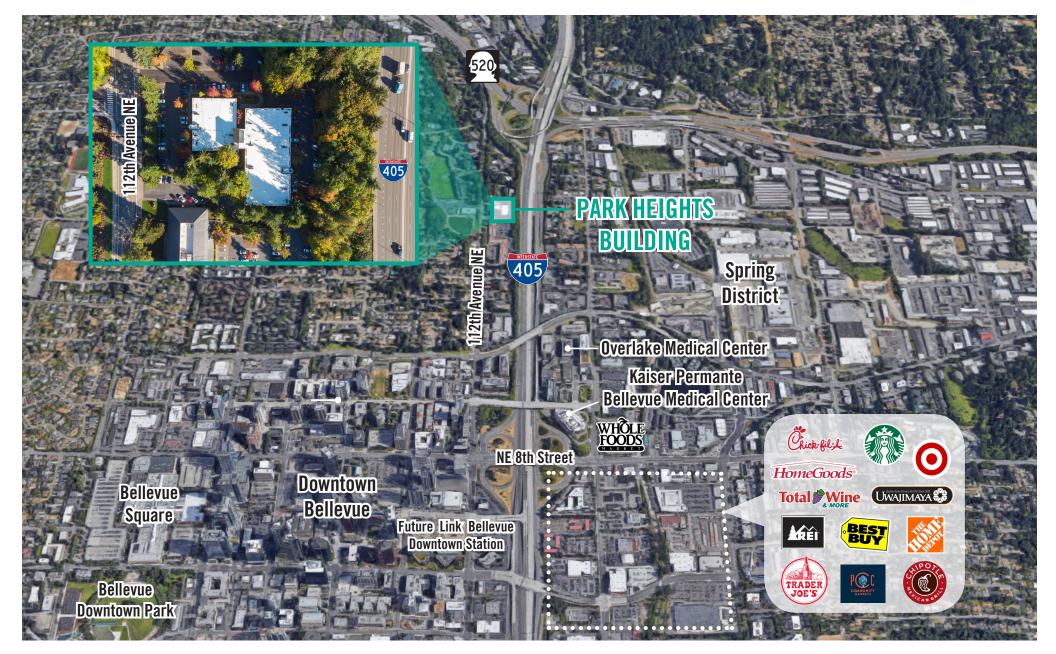

# LOCATION MAP

#### **PROPERTY FEATURES:**

- Close-In Bellevue Location
- Free Surface Parking
- Minutes from Downtown Bellevue, Bellevue Square, Future Link
  Light Rail Station, Overlake Medical Center, and Spring District
- Located next to I-405 and SR-520