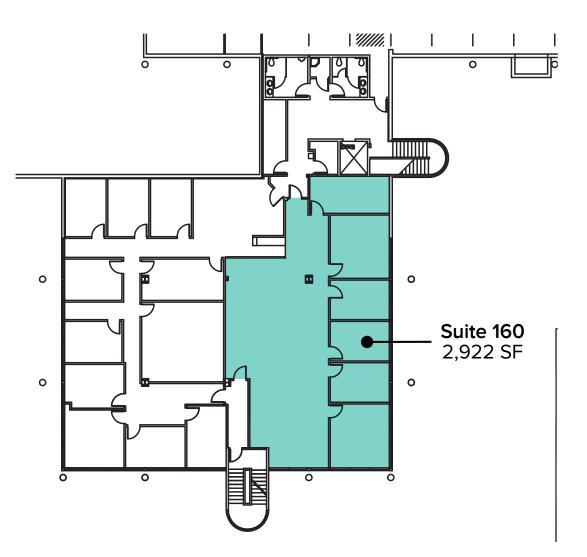

# FIRST LEVEL FLOOR PLAN

#### **SUITE 160 FEATURES**

- Available Now
- 2,922 SF
- \$40.00/SF, Full Service
- Private Entry
- 5-6 Private Offices
- Open Area
- Restrooms Adjacent to Entry
- First Floor Space with Flexible Configurations