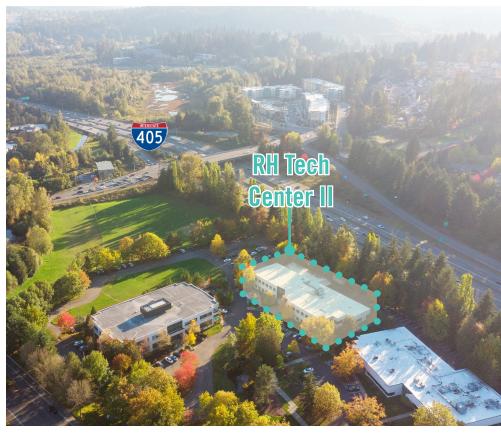

# RH TECH CENTER II

### 19803 North Creek Parkway N | Bothell, WA

### **FEATURES:**

- Quick Access to I-405, SR-522, Downtown Bothell, and Downtown Woodinville
- 1 Block from Restaurants & Retail Shops
- Corporate Neighbors Include Google, AT&T, T-Mobile and Puget Sound Energy
- Directly Adjacent to Bright Horizons Child Care, Sports Fields, and Jogging Trail