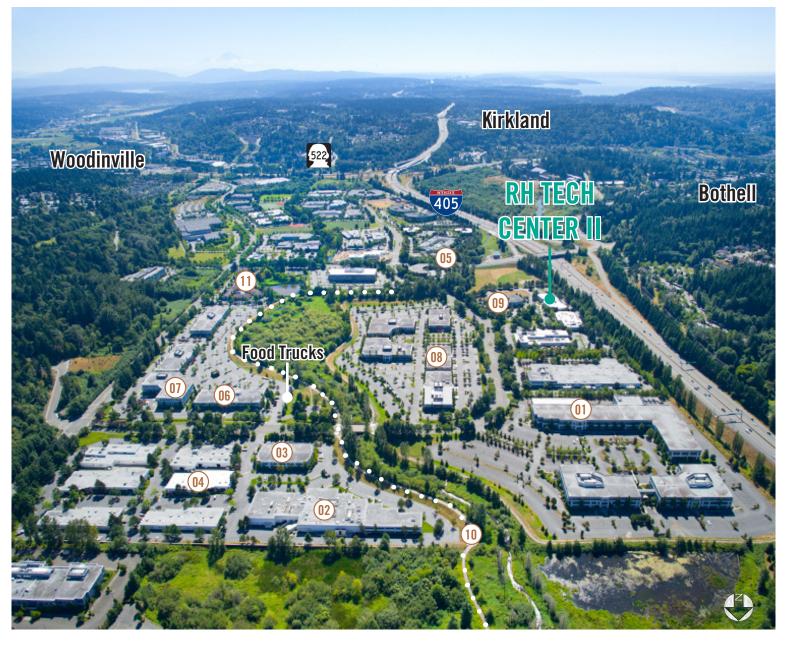

### **AREA MAP**

#### LEGEND:

- (01) AT&T
- (02) Solta Medical
- (13) General Dynamics
- (04) LuxarCare
- 05 Retail: Subway & Teriyaki, Etc.
- **6** Google
- **07** AT&T
- **18** Puget Sound Energy
- 9 Bright Horizons Child Care
- North Creek Walking Trail
- 11) Residence Inn

### **DRIVE TIMES:**

I-405: 1 Minute

Downtown Bothell: 5 Minutes

**Downtown Woodinville: 5 Minutes** 