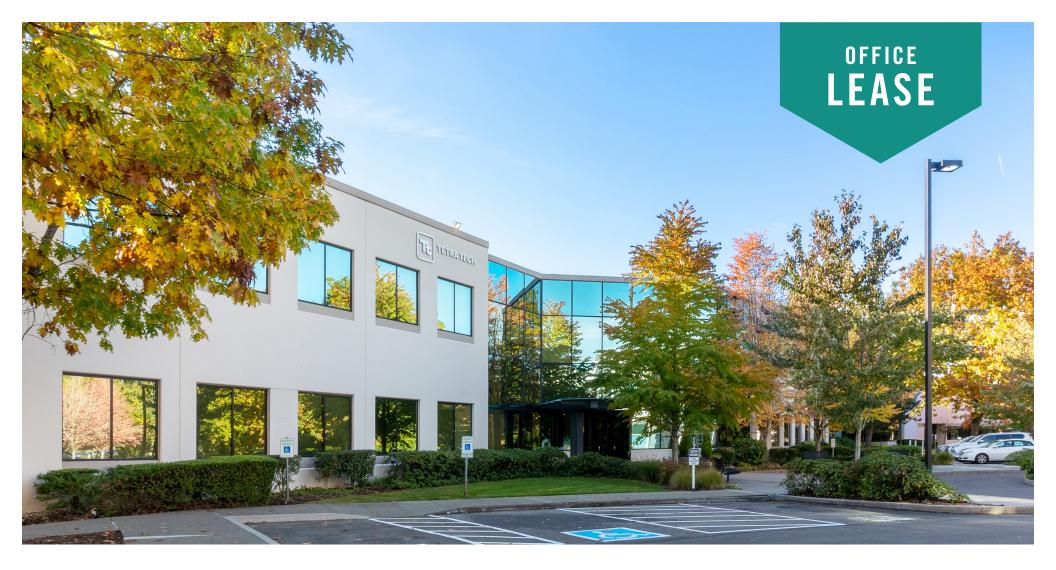

# RH TECH CENTER II

### 19803 North Creek Parkway N | Bothell, WA

# LARGE CORPORATE-IMAGE, CLASS A OFFICE SPACES

3,110 SF - 6,363 SF Available \$21.00 - \$24.00/SF, NNN