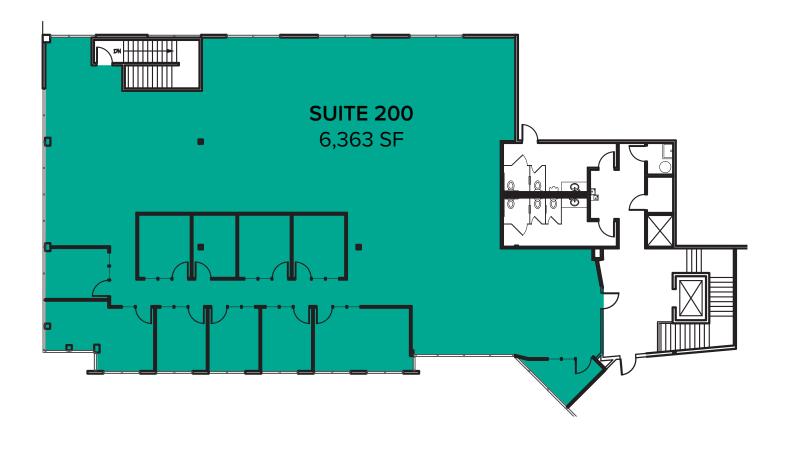

# SUITE 200 AS-IS FLOOR PLAN

| Suite | SF       | Rate            | Notes                                                                             |
|-------|----------|-----------------|-----------------------------------------------------------------------------------|
| 200   | 6,363 SF | \$21.00/SF, NNN | 9 private offices, 1 conference room, and open office area. <b>Available now.</b> |