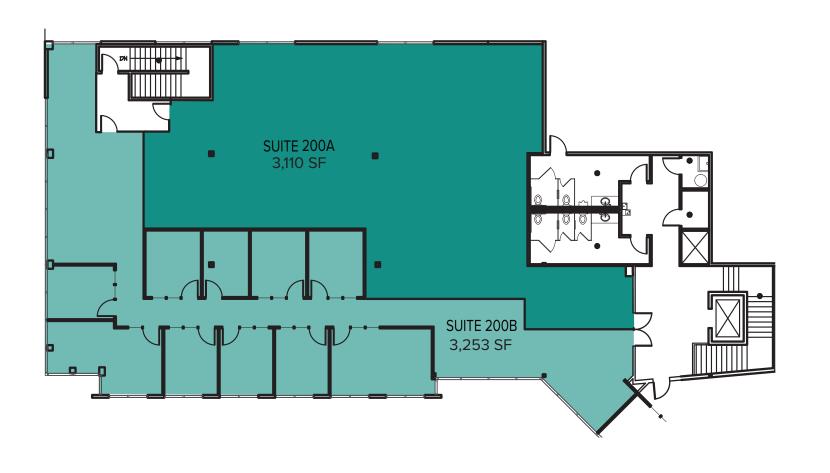

# SUITE 200 AS-IS FLOOR PLAN

| Suite | SF       | Rate            | Notes                                                                             |
|-------|----------|-----------------|-----------------------------------------------------------------------------------|
| 200   | 6,363 SF | \$21.00/SF, NNN | 9 private offices, 1 conference room, and open office area. <b>Available now.</b> |

### SUITE 200 SAMPLE FLOOR PLAN

| Suite | SF       | Rate           | Available |
|-------|----------|----------------|-----------|
| 200A  | 3,110 SF | \$24.00/SF NNN | Now       |
| 200B  | 3,253 SF | \$24.00/SF NNN | Now       |