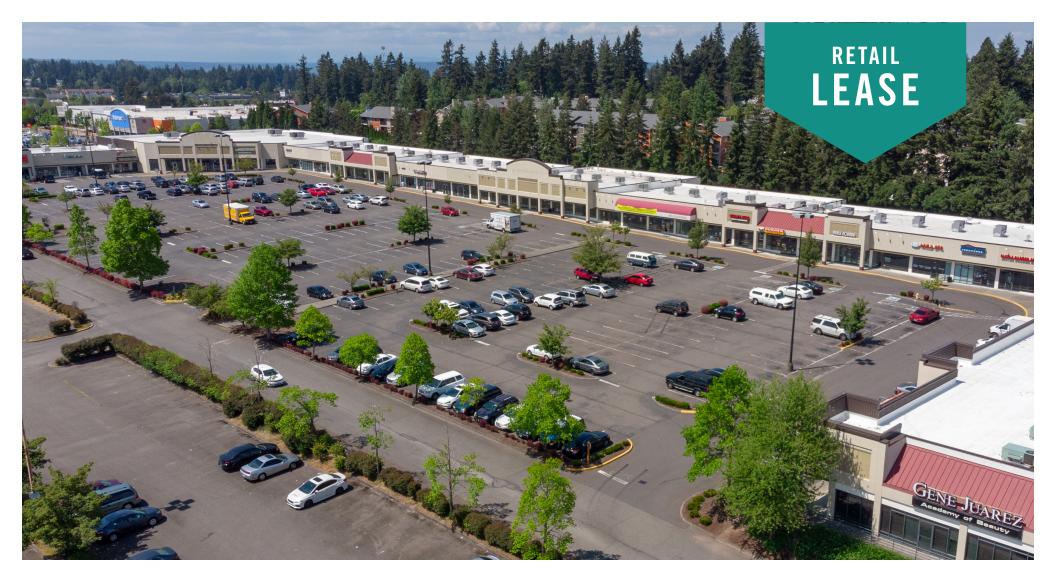

### HILLSIDE PLAZA SHOPPING CENTER

### 2000 - 2222 S 314th Street | Federal Way, WA

Grant Rubenstein

425.289.2220 grant@rosenharbottle.com

425.454.3030 rosenharbottle.com PO Box 5003 Bellevue, WA 98009 - 5003

### FLEXIBLE RETAIL SPACE CONFIGURATIONS

749 SF - 8,956 SF Available

#### FEATURES:

- Blocks Away from The Commons, I-5, Hwy 99, Transit Center, & Future Link Light Rail Station
- Directly Adjacent to Performing Arts & Events Center
- Great Tenant Mix: Gene Juarez, CSL Plasma, Nail & Beauty Salon, and Elev8 Hot Yoga
- Densely Populated Surrounding Neighborhoods