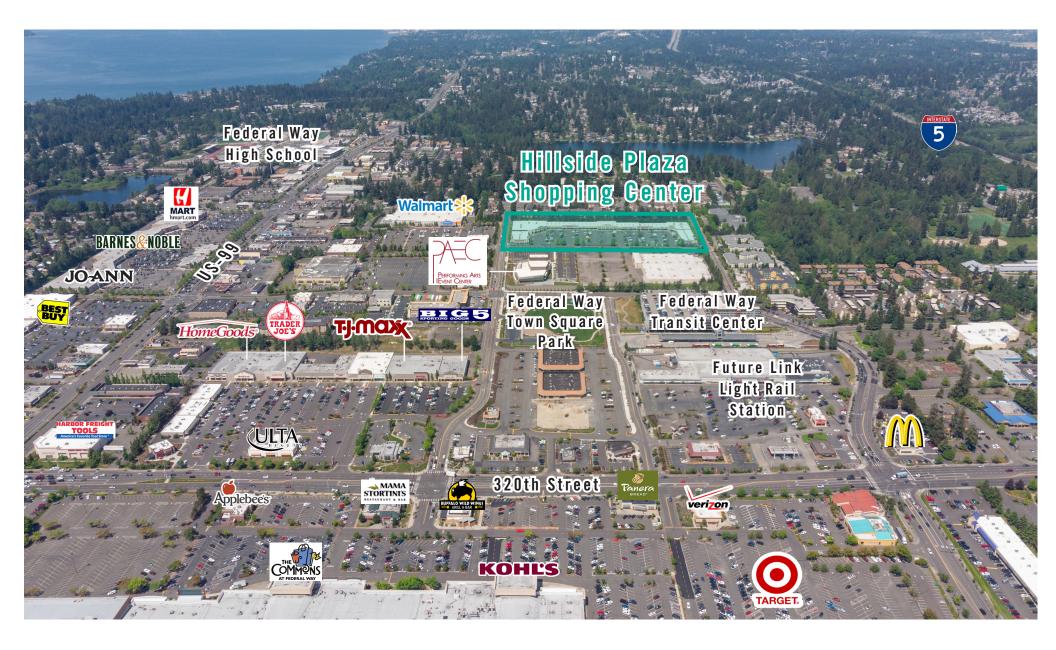

# LOCATION MAP

#### FEATURES:

- Blocks Away from The Commons, I-5, Hwy 99, Transit Center, & Future Link Light Rail Station
- Directly Adjacent to Performing Arts & Events Center
- Great Tenant Mix: Gene Juarez, CSL Plasma, Nail & Beauty Salon, and Elev8 Hot Yoga
- Densely Populated Surrounding Neighborhoods