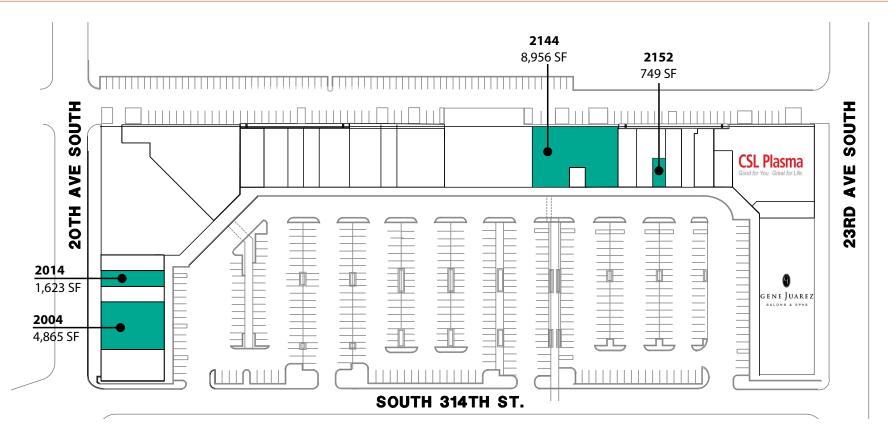

# FLOOR PLAN

| Suite | Square Feet | Rate               | Notes                                                                    |
|-------|-------------|--------------------|--------------------------------------------------------------------------|
| 2004  | 4,865 SF    | \$19.50/SF, NNN    | Retail space with great visibility. Available with 60 days' notice.      |
| 2014  | 1,623 SF    | \$19.50/SF, NNN    | Small, retail space with great visibility. Available Now.                |
| 2144  | 8,956 SF    | \$19.50/SF, NNN    | Large retail space with open floor plan. Available with 60 days' notice. |
| 2152  | 749 SF      | \$1,500/Month, NNN | Small retail space with salon improvements. Available Now.               |