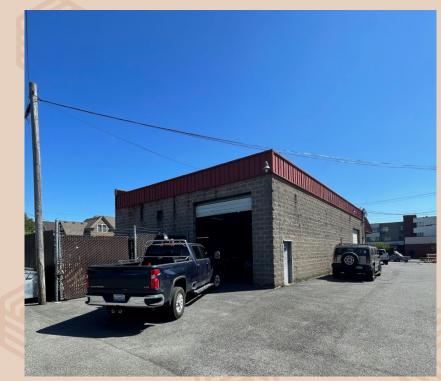

# **PHOTOS**

#### **WAREHOUSE FEATURES:**

- 16' Clear Height
- 2 Grade Level Rollup Doors
  - Side of Bldg: 12' W x 12' H
  - Back of Bldg: 14' W x 12' H
- Electrical: 600 amps of 120/208/240 voltage, 3 Phase
- Building has Natural Gas
- Compressed Air Line with Outside Cage for Holding Compressor