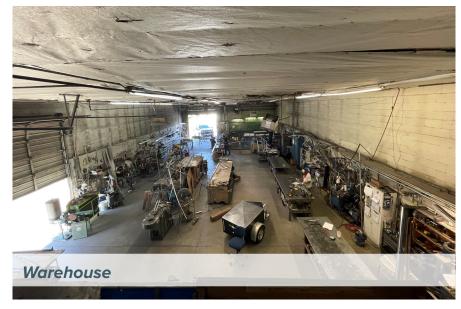

## 2944 CEDAR STREET, EVERETT, WA 98201

Caleb Farnworth, CCIM

425.289.2235 calebf@rosenharbottle.com



# RARE STANDALONE WAREHOUSE

**SALE PRICE:** \$1,150,000

PRICE/SF: \$292/SF

3,936 SF Building Total

#### PROPERTY FEATURES:

- Built in 1987
- 0.14 Acres Land
- Onsite Parking Alongside & Behind Building: 7 Stalls Free Street Parking (No Time Limits): Up to 55 Stalls
- 500 SF Fenced Yard Area, Can be Converted to 3 Additional Parking Stalls
- Immediate 1 Minute Access to I-5
- Clear Span Warehouse







# **PHOTOS**











## FLOOR PLAN

3,936 SF Available

#### **WAREHOUSE FEATURES:**

- 16' Clear Height
- 2 Grade Level Rollup Doors
  - Side of Bldg: 12' W x 12' H
  - Back of Bldg: 14' W x 12' H
- Electrical: 600 amps of 120/208/240 voltage, 3 Phase
- Building has Natural Gas
- Compressed Air Line with Outside Cage for Holding Compressor





### PARCEL MAP





#### **LOCATION MAP**