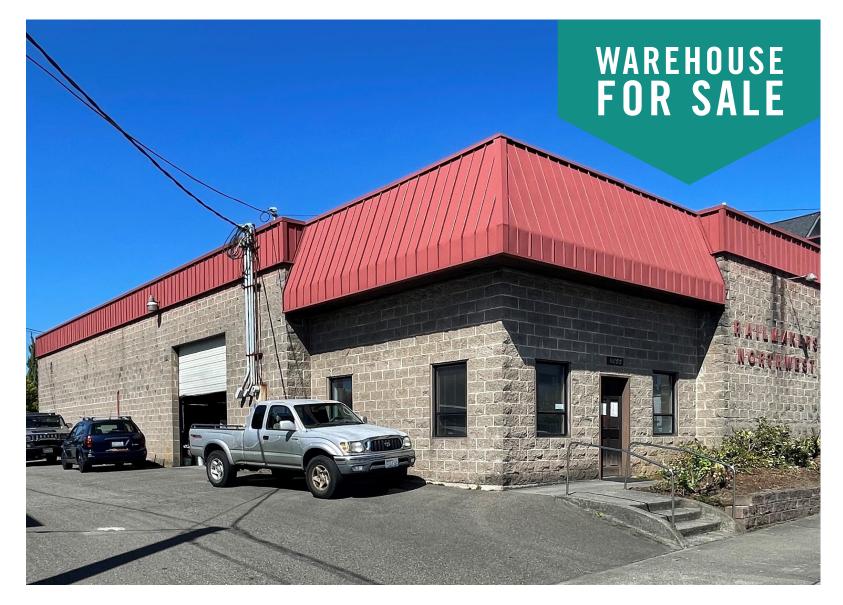

## 2944 CEDAR STREET, EVERETT, WA 98201

Caleb Farnworth, CCIM

425.289.2235 calebf@rosenharbottle.com

# RARE STANDALONE WAREHOUSE

**SALE PRICE:** \$1,150,000

PRICE/SF: \$292/SF

3,936 SF Building Total

#### PROPERTY FEATURES:

- Built in 1987
- 0.14 Acres Land
- Onsite Parking Alongside & Behind Building: 7 Stalls Free Street Parking (No Time Limits): Up to 55 Stalls
- 500 SF Fenced Yard Area, Can be Converted to 3 Additional Parking Stalls
- Immediate 1 Minute Access to I-5
- Clear Span Warehouse