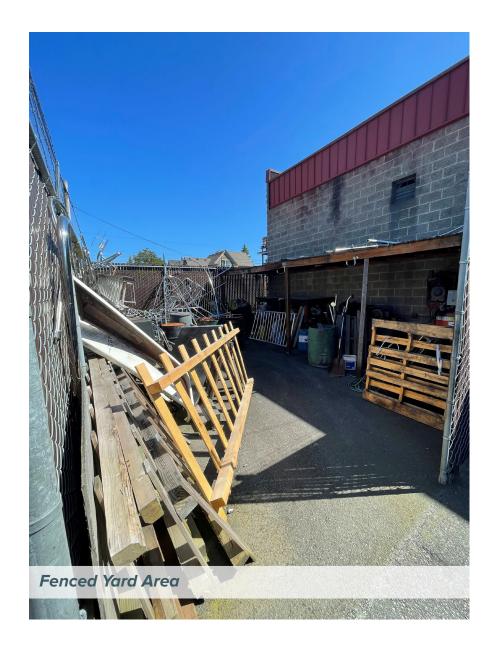

#### PROPERTY FEATURES:

- Built in 1987
- 0.14 Acres Land
- Onsite Parking Alongside & Behind Building: 7 Stalls Free Street Parking (No Time Limits): Up to 55 Stalls
- 500 SF Fenced Yard Area, Can be Converted to 3 Additional Parking Stalls
- Immediate 1 Minute Access to I-5
- Clear Span Warehouse