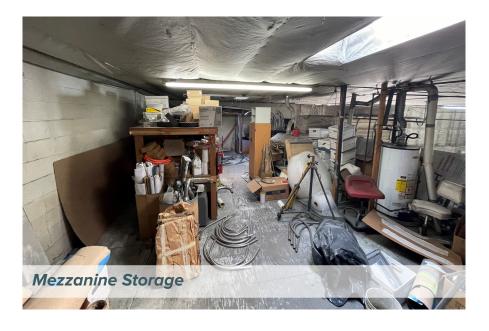

## 2944 CEDAR STREET, EVERETT, WA 98201

Caleb Farnworth, CCIM

425.289.2235 calebf@rosenharbottle.com



# RARE STANDALONE WAREHOUSE

**SALE PRICE:** \$1,150,000

PRICE/SF: \$292/SF

3,936 SF Building Total

#### PROPERTY FEATURES:

- Built in 1987
- 0.14 Acres Land
- Onsite Parking Alongside & Behind Building: 7 Stalls Free Street Parking (No Time Limits): Up to 55 Stalls
- 500 SF Fenced Yard Area, Can be Converted to 3 Additional Parking Stalls
- Immediate 1 Minute Access to I-5
- Clear Span Warehouse







# **PHOTOS**











## FLOOR PLAN

3,936 SF Available

#### **WAREHOUSE FEATURES:**

- 16' Clear Height
- 2 Grade Level Rollup Doors
  - Side of Bldg: 12' W x 12' H
  - Back of Bldg: 14' W x 12' H
- Electrical: 600 amps of 120/208/240 voltage, 3 Phase
- Building has Natural Gas
- Compressed Air Line with Outside Cage for Holding Compressor





### PARCEL MAP





#### **LOCATION MAP**