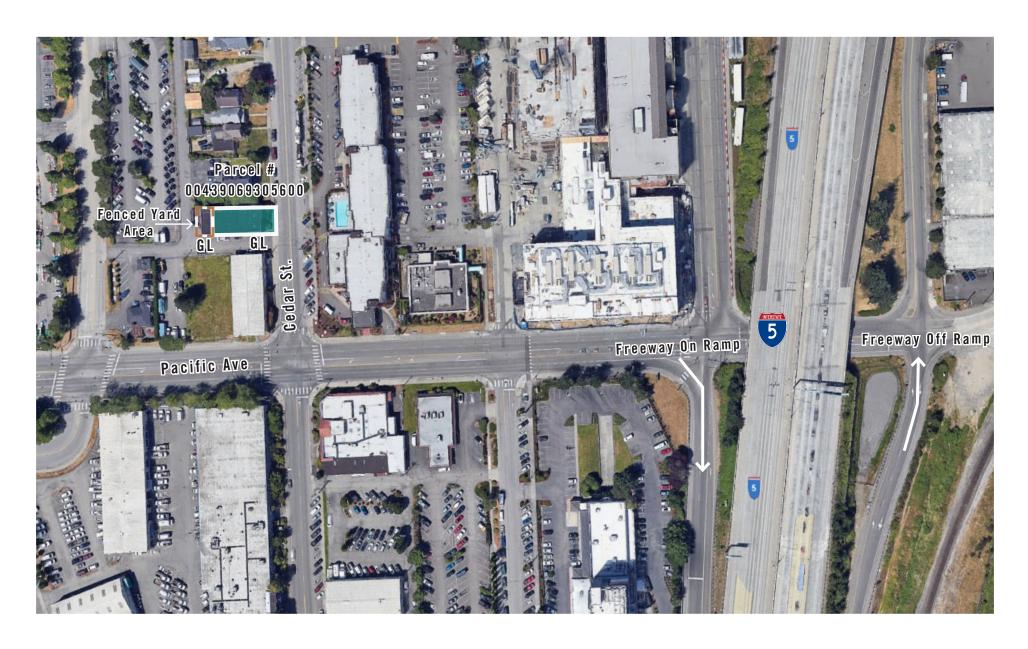

### PARCEL MAP

#### PROPERTY FEATURES:

- Built in 1987
- 0.14 Acres Land
- Onsite Parking Alongside & Behind Building: 7 Stalls Free Street Parking (No Time Limits): Up to 55 Stalls
- 500 SF Fenced Yard Area, Can be Converted to 3 Additional Parking Stalls
- Immediate 1 Minute Access to I-5
- Clear Span Warehouse