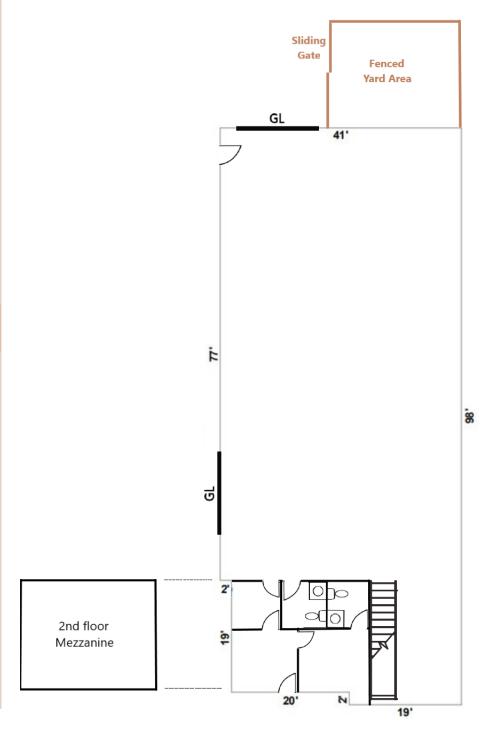

## FLOOR PLAN

3,936 SF Available

#### **WAREHOUSE FEATURES:**

- 16' Clear Height
- 2 Grade Level Rollup Doors
  - Side of Bldg: 12' W x 12' H
  - Back of Bldg: 14' W x 12' H
- Electrical: 600 amps of 120/208/240 voltage, 3 Phase
- Building has Natural Gas
- Compressed Air Line with Outside Cage for Holding Compressor