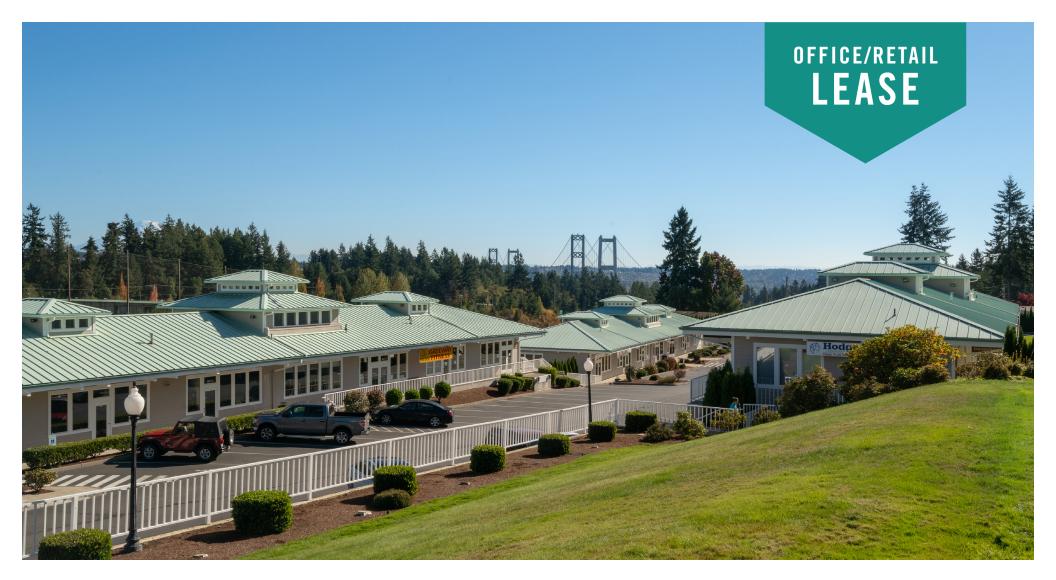

# GATEWAY POINTE BUSINESS PARK

2601 - 2715 Jahn Ave NW | Gig Harbor, WA

Caleb Farnworth, CCIM

425.289.2235 calebf@rosenharbottle.com

### LOW PRICES IN GIG HARBOR

### 958 SF - 2,861 SF Available

#### **FEATURES:**

- On-Site Amenities: Exercise Facility and Daycare
- High Visibility to 70,000+ Cars/Day on Highway 16
- View of Narrows Bridge & Olympic Mountains
- 4 Stalls / 1,000 SF Parking Ratio
- Vaulted Ceilings with Skylights
- Heating and Air Conditioning Throughout