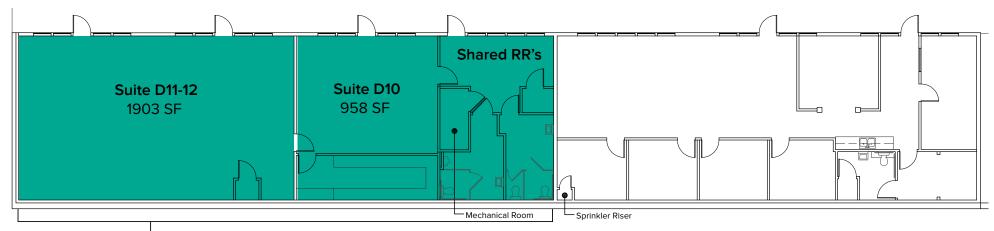

# BUILDING D FLOOR PLAN

| Suite  | Square Feet | Rate                       | Notes                                                                                              |
|--------|-------------|----------------------------|----------------------------------------------------------------------------------------------------|
| D10    | 958 SF      | \$22.00/SF, Modified Gross | First floor space with open work area. Contiguous with Suite D11-12. <b>Available now.</b>         |
| D11-12 | 1903 SF     | \$20.00/SF, Modified Gross | First floor shell space with heating and cooling. Contiguous with suite D10. <b>Available now.</b> |
| D10-12 | 2,861 SF    | \$20.00/SF, Modified Gross | First floor retail/office space with 2 restrooms and open work area. <b>Available now.</b>         |