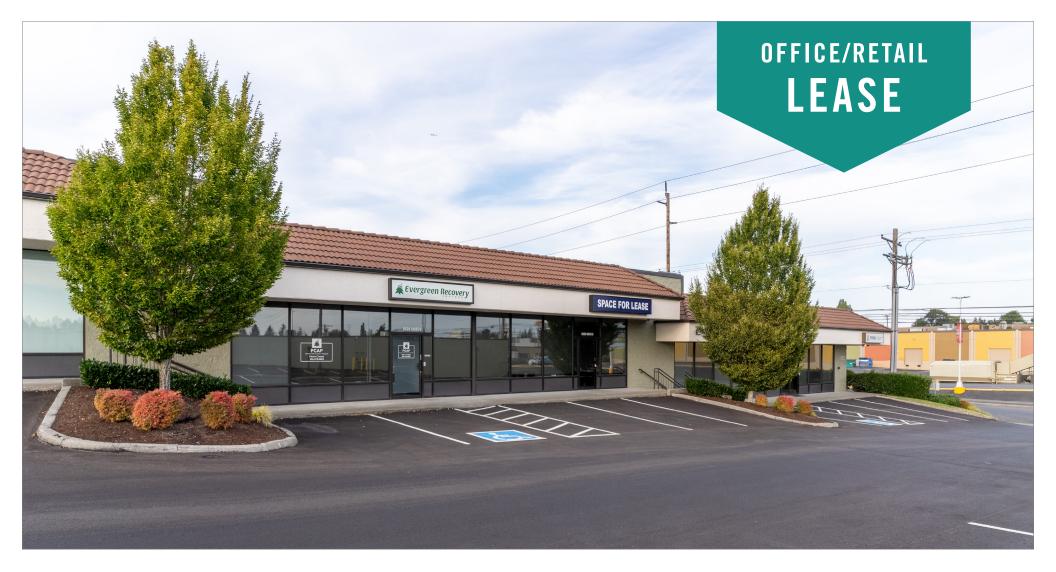

### **CEDAR PLAZA**

3630 - 3680 S Cedar Street, Tacoma, WA 98409

Jack Rosen

425.289.2221 jack@rosenharbottle.com

# TACOMA OFFICE/RETAIL AND WAREHOUSE SPACE

7,680 SF Available \$21.00/SF, Modified Gross

#### PROPERTY DETAILS:

- Near Tacoma Mall and Retail/Restaurant Amenities
- Neighboring Anchor Retailers Include: Ross,
   Guitar Center, Michael's, McDonald's, Costco, & More
- Ample Parking
- Quick Access to I-5 and Highway-16
- Pylon Signage Available