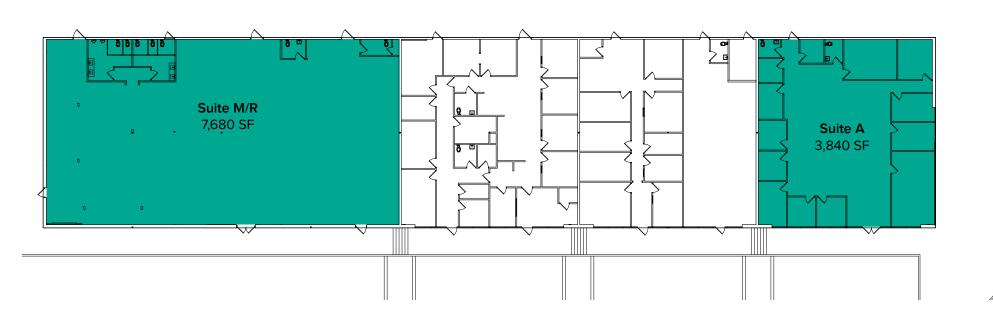

# BUILDING A (3630)

| Suite | Square Feet         | Rate                  | Notes                                                                                                                 |
|-------|---------------------|-----------------------|-----------------------------------------------------------------------------------------------------------------------|
| M/R   | 1,907 SF - 7,680 SF | \$21.00/SF, Mod Gross | Former restaurant space with open work area and restrooms. Space is divisible. <b>Available with 30 days' notice.</b> |

### SUITE 3630-M/R SAMPLE FLOOR PLAN