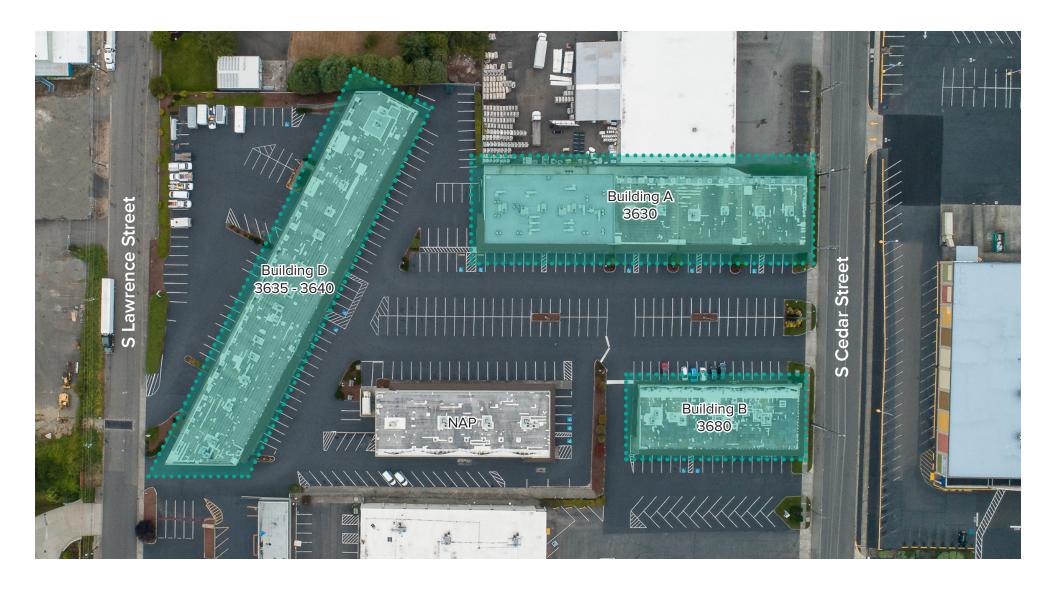

-----------|-----------------------|-----------------------------------------------------------------------------------------------------------------------|
| M/R   | 1,907 SF - 7,680 SF | \$21.00/SF, Mod Gross | Former restaurant space with open work area and restrooms. Space is divisible. <b>Available with 30 days' notice.</b> |





### SUITE 3630-M/R SAMPLE FLOOR PLAN

#### **SUITE R FEATURES**

- Endcap Retail/Office Space
- 3,853 SF
- · Open floor layout
- 2 restrooms
- Direct front & back entrances

#### **SUITE P FEATURES**

- Retail/Office Space
- 1.907 SF
- Open floor layout
- 1 private restroom
- Direct front & back entrances

#### **SUITE M FEATURES**

- · Retail/Office Space
- 1,920 SF
- Open floor layout
- 1 private restroom
- Direct front & back entrances





## SITE PLAN





### **LOCATION MAP**