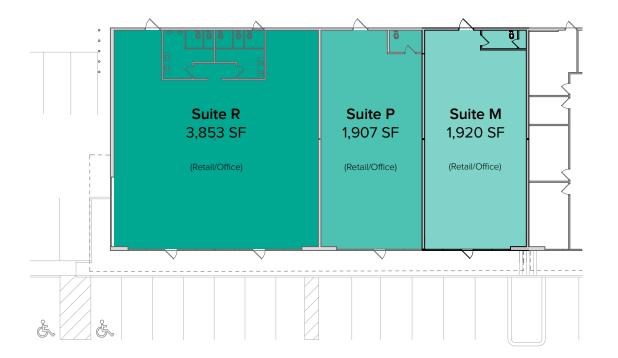

#### **SUITE R FEATURES**

- Endcap Retail/Office Space
- 3,853 SF
- · Open floor layout
- 2 restrooms
- Direct front & back entrances

#### **SUITE P FEATURES**

- Retail/Office Space
- 1.907 SF
- Open floor layout
- 1 private restroom
- Direct front & back entrances

#### **SUITE M FEATURES**

- · Retail/Office Space
- 1,920 SF
- Open floor layout
- 1 private restroom
- Direct front & back entrances