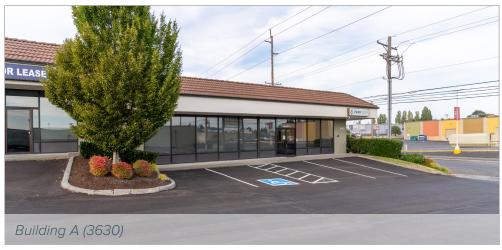

# BUILDING A (3630)

| Suite | Square Feet         | Rate                  | Notes                                                                                                                 |
|-------|---------------------|-----------------------|-----------------------------------------------------------------------------------------------------------------------|
| M/R   | 1,907 SF - 7,680 SF | \$21.00/SF, Mod Gross | Former restaurant space with open work area and restrooms. Space is divisible. <b>Available with 30 days' notice.</b> |