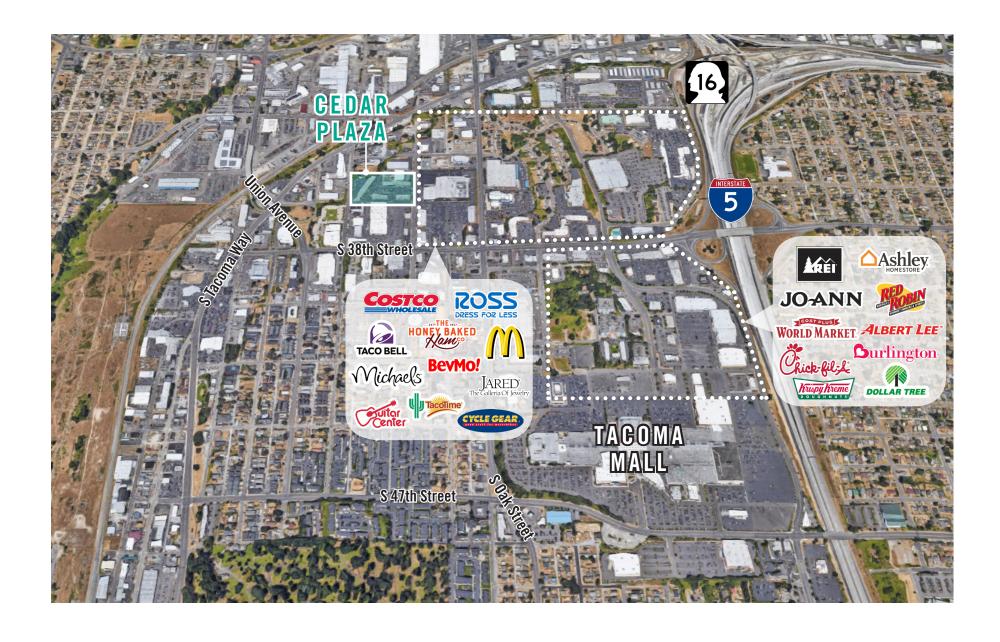

---------|-----------------------------------------------------------------------------------------------------------------------|
| M/R   | 1,907 SF - 7,680 SF | \$21.00/SF, Mod Gross | Former restaurant space with open work area and restrooms. Space is divisible. <b>Available with 30 days' notice.</b> |





### SUITE 3630-M/R SAMPLE FLOOR PLAN

#### **SUITE R FEATURES**

- Endcap Retail/Office Space
- 3,853 SF
- · Open floor layout
- 2 restrooms
- Direct front & back entrances

#### **SUITE P FEATURES**

- Retail/Office Space
- 1.907 SF
- Open floor layout
- 1 private restroom
- Direct front & back entrances

#### **SUITE M FEATURES**

- · Retail/Office Space
- 1,920 SF
- Open floor layout
- 1 private restroom
- Direct front & back entrances





## SITE PLAN





### **LOCATION MAP**