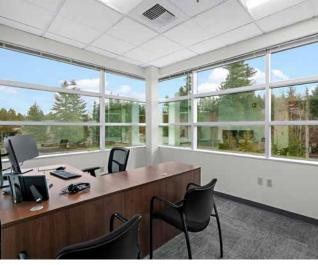

# East Campus Corporate Park IV

Turn-Key Deals on 5+ Year Leases

3450 S 344TH WAY, FEDERAL WAY, WA





East Campus Corporate Park IV is a two-story, Class A office building located off Highway 18 in East Campus, Federal Way



\$17.00 PSF, NNN (\$9.83 PSF inclusive of all utilities and in-suite janitorial)



Renovations include lobby, common areas, bathrooms, and exterior



374 RSF - 5,033 RSF available



Immediate access to I-5 and SR-18











### Modern interiors. Natural surroundings.











#### **ECCP IV**



| Suite | Size     | Features                        |
|-------|----------|---------------------------------|
| 110   | 1,953 SF | New LED lighting and new carpet |
| 120   | 374 SF   | \$900 per month full service    |
| 132   | 2,808 SF | New LED lighting and new carpet |
| 145   | 2,225 SF | New LED lighting and new carpet |

**ECCP IV** 

### SUITE 110: 1,953 SF TEST FIT



**ECCP IV** 

### SUITE 132: 2,808 SF TEST FIT



**ECCP IV** 

### SUITE 145: 2,225 SF TEST FIT





# East Campus Corporate Park IV

3450 S 344TH WAY FEDERAL WAY, WA

**WILL FRAME**253.722.1412
will.frame@kidder.com

**DREW FRAME**253.722.1433
drew.frame@kidder.com

Owned by



Leased by



This information supplied herein is from sources we deem reliable. It is provided without any repre