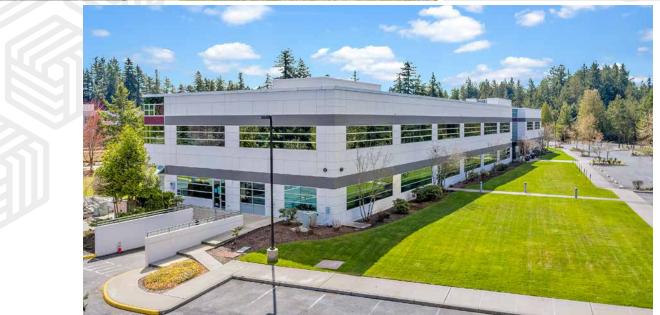

# East Campus Corporate Park IV

Turn-Key Deals on 5+ Year Leases

3450 S 344TH WAY, FEDERAL WAY, WA

East Campus Corporate Park IV is a two-story, Class A office building located off Highway 18 in East Campus, Federal Way

### Modern interiors. Natural surroundings.