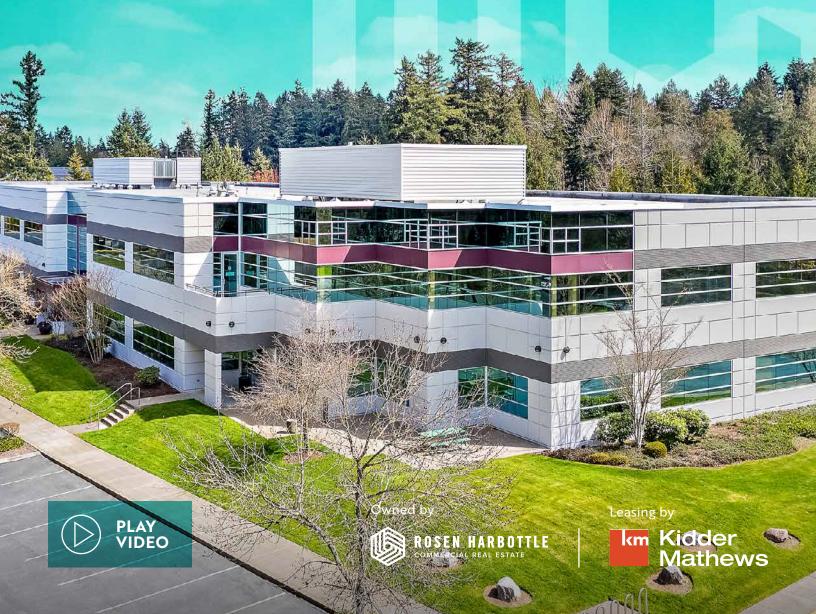

# East Campus Corporate Park IV

Turn-Key Deals on 5+ Year Leases

3450 S 344TH WAY, FEDERAL WAY, WA

East Campus Corporate Park IV is a two-story, Class A office building located off Highway 18 in East Campus, Federal Way

\$17.00 PSF, NNN (\$9.83 PSF inclusive of all utilities and in-suite janitorial)

Renovations include lobby, common areas, bathrooms, and exterior

374 RSF - 5,033 RSF available

Immediate access to I-5 and SR-18