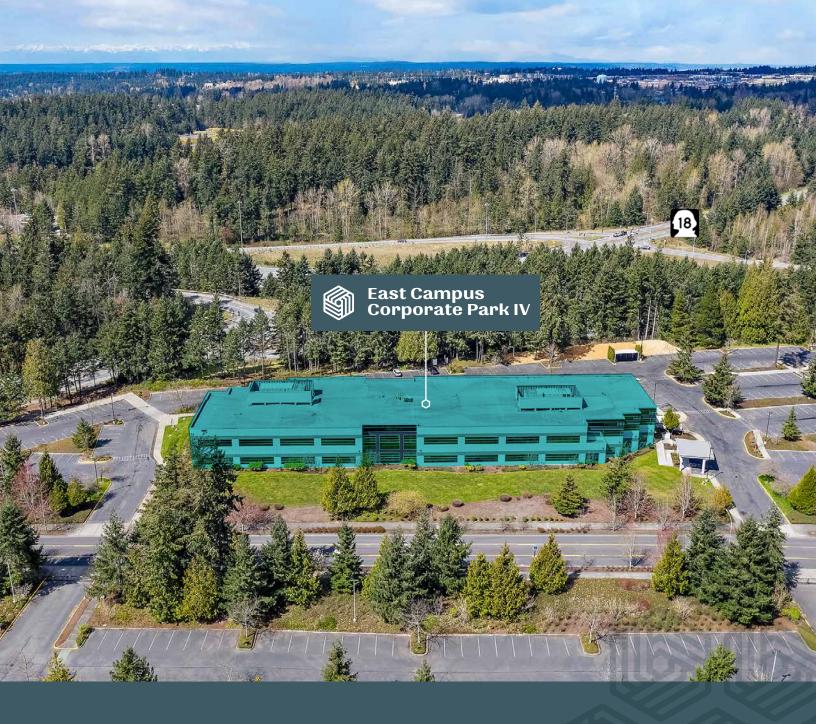

# East Campus Corporate Park IV

Turn-Key Deals on 5+ Year Leases

3450 S 344TH WAY, FEDERAL WAY, WA

East Campus Corporate Park IV is a two-story, Class A office building located off Highway 18 in East Campus, Federal Way