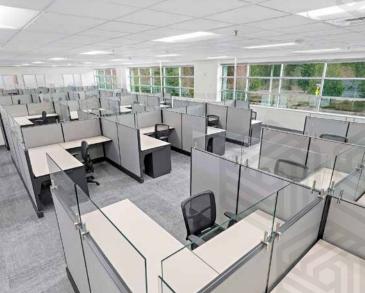

#### **ECCP IV**

| Suite | Size     | Features                        |
|-------|----------|---------------------------------|
| 110   | 1,953 SF | New LED lighting and new carpet |
| 120   | 374 SF   | \$900 per month full service    |
| 132   | 2,808 SF | New LED lighting and new carpet |
| 145   | 2,225 SF | New LED lighting and new carpet |