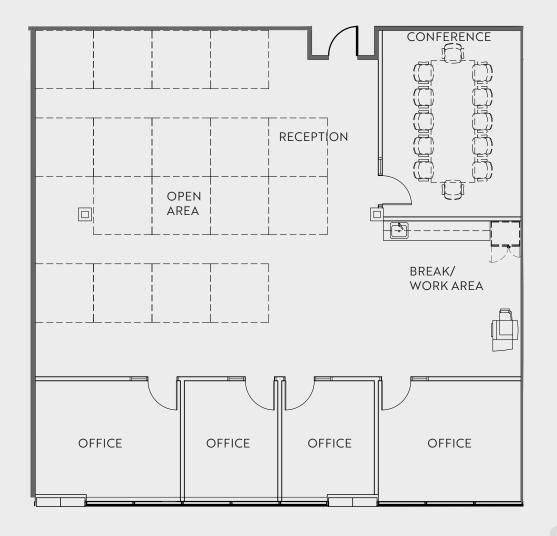

ce building located off Highway 18 in East Campus, Federal Way



\$17.00 PSF, NNN (\$9.83 PSF inclusive of all utilities and in-suite janitorial)



Renovations include lobby, common areas, bathrooms, and exterior



374 RSF - 5,033 RSF available



Immediate access to I-5 and SR-18











### Modern interiors. Natural surroundings.











#### **ECCP IV**



| Suite | Size     | Features                        |
|-------|----------|---------------------------------|
| 110   | 1,953 SF | New LED lighting and new carpet |
| 120   | 374 SF   | \$900 per month full service    |
| 132   | 2,808 SF | New LED lighting and new carpet |
| 145   | 2,225 SF | New LED lighting and new carpet |

**ECCP IV** 

### SUITE 110: 1,953 SF TEST FIT



**ECCP IV** 

### SUITE 132: 2,808 SF TEST FIT



**ECCP IV** 

### SUITE 145: 2,225 SF TEST FIT





# East Campus Corporate Park IV

3450 S 344TH WAY FEDERAL WAY, WA

**WILL FRAME**253.722.1412
will.frame@kidder.com

**DREW FRAME**253.722.1433
drew.frame@kidder.com

Owned by



Leased by



This information supplied herein is from sources we deem reliable. It is provided without any representation, warranty, or guarantee, expressed or implied as to its accuracy. Prospective Buyer or Tenant should conduct an independent investigation and verification of all matters deemed to be material, including, but not limited to, statements of income and expenses. Consult your attorney, accountant, or other professional advisor.

KIDDER.COM