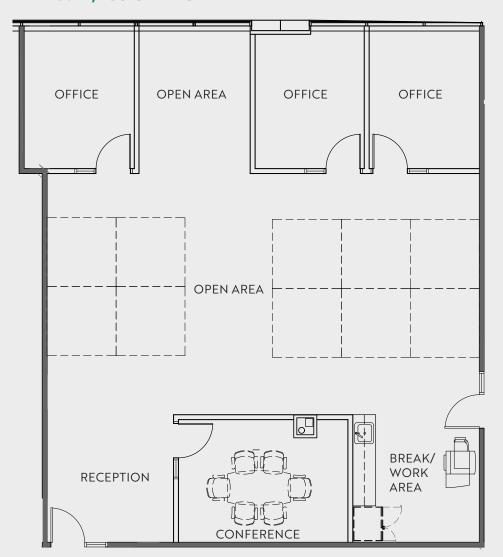

pus Corporate Park IV is a two-story, Class A office building located off Highway 18 in East Campus, Federal Way



\$17.00 PSF, NNN (\$9.83 PSF inclusive of all utilities and in-suite janitorial)



Renovations include lobby, common areas, bathrooms, and exterior



374 RSF - 5,033 RSF available



Immediate access to I-5 and SR-18











### Modern interiors. Natural surroundings.











#### **ECCP IV**



| Suite | Size     | Features                        |
|-------|----------|---------------------------------|
| 110   | 1,953 SF | New LED lighting and new carpet |
| 120   | 374 SF   | \$900 per month full service    |
| 132   | 2,808 SF | New LED lighting and new carpet |
| 145   | 2,225 SF | New LED lighting and new carpet |

**ECCP IV** 

### SUITE 110: 1,953 SF TEST FIT



**ECCP IV** 

### SUITE 132: 2,808 SF TEST FIT



**ECCP IV** 

### SUITE 145: 2,225 SF TEST FIT





# East Campus Corporate Park IV

3450 S 344TH WAY FEDERAL WAY, WA

**WILL FRAME**253.722.1412
will.frame@kidder.com

**DREW FRAME**253.722.1433
drew.frame@kidder.com

Owned by



Leased by



This information supplied herein is from sources we deem reliable. It is provided without any representation, warranty, or guarantee, expressed or implied as to its accuracy. Prospective Buyer or Tenant should conduct an independent investigation and verification of all matters deemed to be material, including, but not limited to, statements of income and expenses. Consult your attorney, accountant, or other professional advisor.

KIDDER.COM