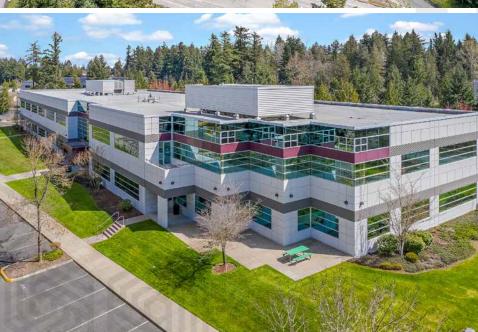

# East Campus Corporate Park IV

Turn-Key Deals on 5+ Year Leases

3450 S 344TH WAY, FEDERAL WAY, WA

East Campus Corporate Park IV is a two-story, Class A office building located off Highway 18 in East Campus, Federal Way

\$17.00 PSF, NNN (\$9.83 PSF inclusive of all utilities and in-suite janitorial)

Renovations include lobby, common areas, bathrooms, and exterior

374 RSF - 5,033 RSF available

Immediate access to I-5 and SR-18