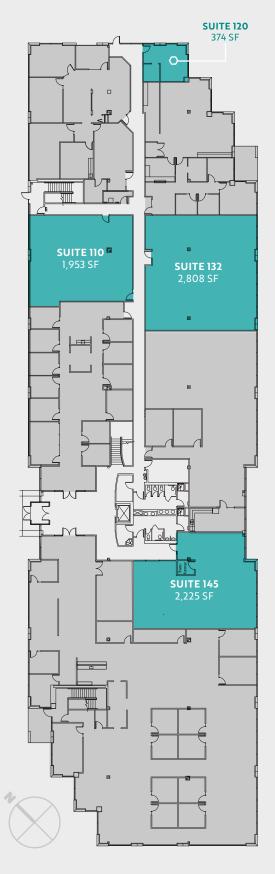

#### **ECCP IV**

| Suite | Size     | Features                        |
|-------|----------|---------------------------------|
| 110   | 1,953 SF | New LED lighting and new carpet |
| 120   | 374 SF   | \$900 per month full service    |
| 132   | 2,808 SF | New LED lighting and new carpet |
| 145   | 2,225 SF | New LED lighting and new carpet |

**ECCP IV** 