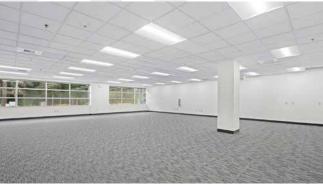

### Modern interiors. Natural surroundings.

#### **ECCP IV**

| Suite | Size     | Features                        |
|-------|----------|---------------------------------|
| 110   | 1,953 SF | New LED lighting and new carpet |
| 120   | 374 SF   | \$900 per month full service    |
| 132   | 2,808 SF | New LED lighting and new carpet |
| 145   | 2,225 SF | New LED lighting and new carpet |