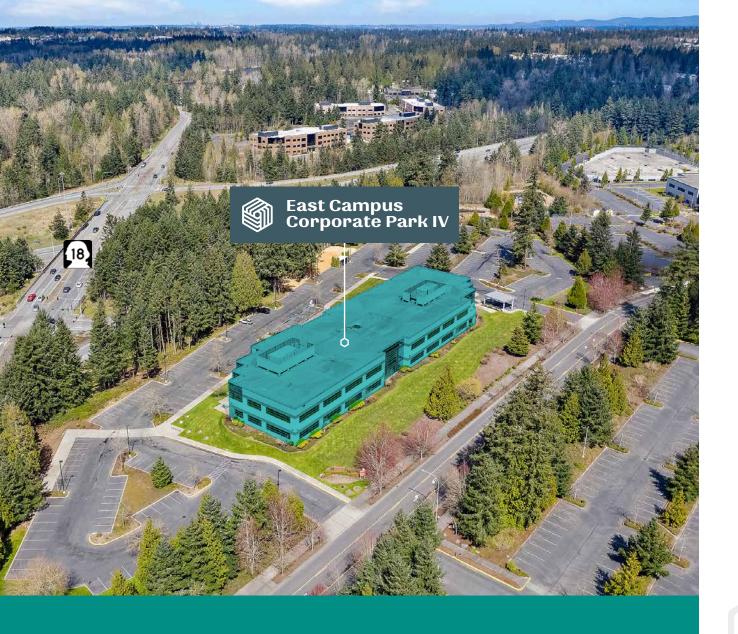

# East Campus Corporate Park IV

Turn-Key Deals on 5+ Year Leases

3450 S 344TH WAY, FEDERAL WAY, WA

East Campus Corporate Park IV is a two-story, Class A office building located off Highway 18 in East Campus, Federal Way