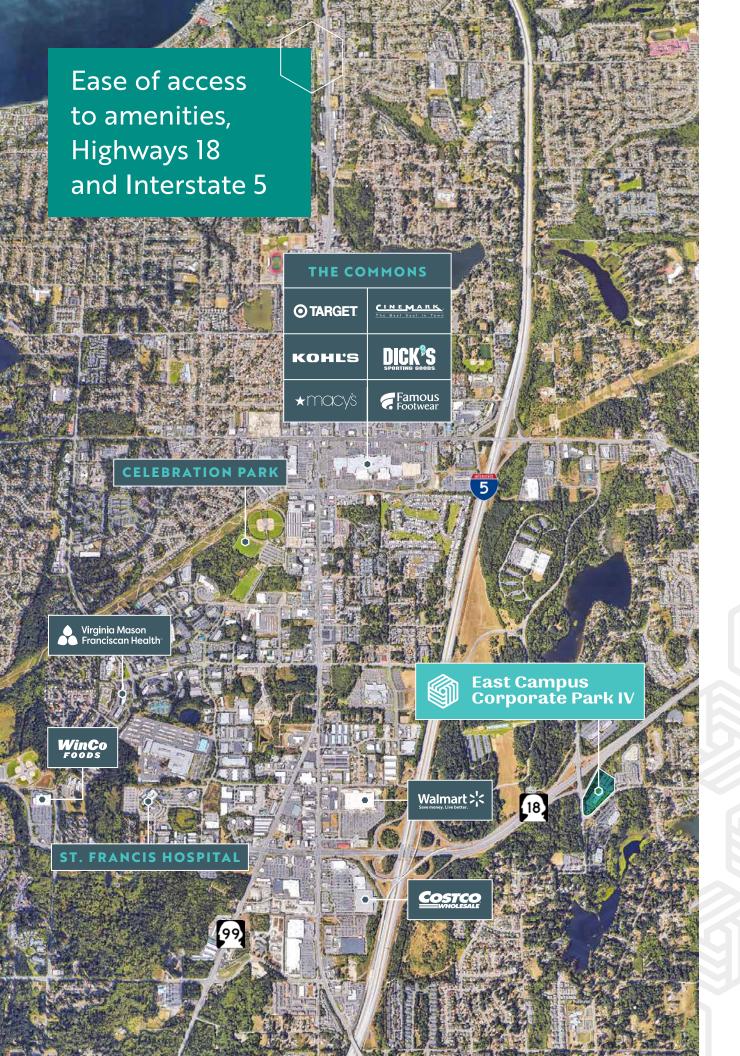

\$17.00 PSF, NNN (\$9.83 PSF inclusive of all utilities and in-suite janitorial)

Renovations include lobby, common areas, bathrooms, and exterior

374 RSF - 5,033 RSF available

Immediate access to I-5 and SR-18