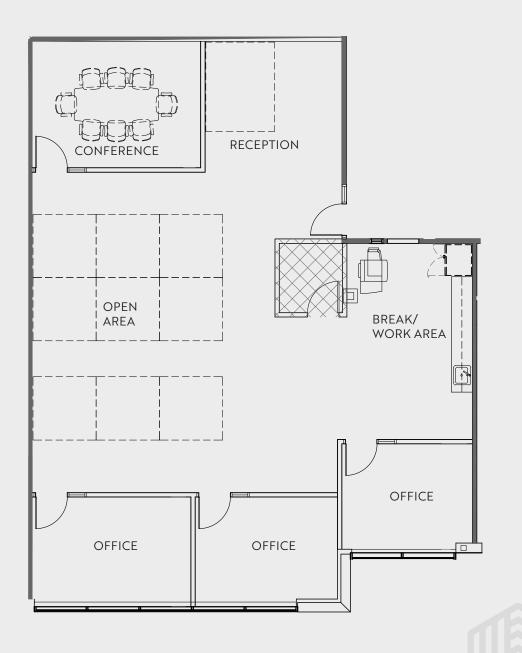

Federal Way



\$17.00 PSF, NNN (\$9.83 PSF inclusive of all utilities and in-suite janitorial)



Renovations include lobby, common areas, bathrooms, and exterior



374 RSF - 5,033 RSF available



Immediate access to I-5 and SR-18











### Modern interiors. Natural surroundings.











#### **ECCP IV**



| Suite | Size     | Features                        |
|-------|----------|---------------------------------|
| 110   | 1,953 SF | New LED lighting and new carpet |
| 120   | 374 SF   | \$900 per month full service    |
| 132   | 2,808 SF | New LED lighting and new carpet |
| 145   | 2,225 SF | New LED lighting and new carpet |

**ECCP IV** 

### SUITE 110: 1,953 SF TEST FIT



**ECCP IV** 

### SUITE 132: 2,808 SF TEST FIT



**ECCP IV** 

### SUITE 145: 2,225 SF TEST FIT





# East Campus Corporate Park IV

3450 S 344TH WAY FEDERAL WAY, WA

**WILL FRAME**253.722.1412
will.frame@kidder.com

**DREW FRAME**253.722.1433
drew.frame@kidder.com

Owned by



Leased by



This information supplied herein is from sources we deem reliable. It is provided without any representation, warranty, or guarantee, expressed or implied as to its accuracy. Prospective Buyer or Tenant should conduct an independent investigation and verification of all matters deemed to be material, including, but not limited to, statements of income and expenses. Consult your attorney, accountant, or other professional advisor.

KIDDER.COM