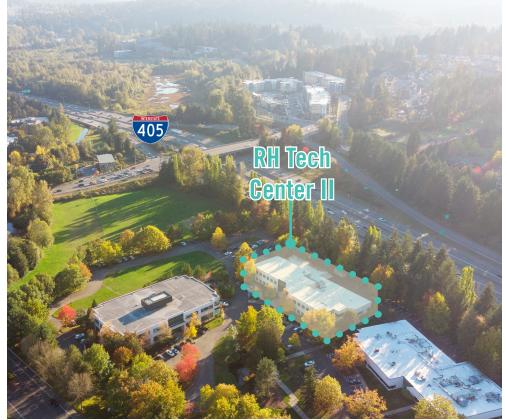

## **RH TECH CENTER II**

#### 19803 North Creek Parkway N | Bothell, WA

#### Brian Stewart

425.289.2222 brians@rosenharbottle.com

#### Caleb Farnworth, CCIM

425.289.2235 calebf@rosenharbottle.com

425.454.3030 rosenharbottle.com PO Box 5003 Bellevue, WA 98009 - 5003







### LARGE CORPORATE-IMAGE, CLASS A OFFICE SPACE

3,110 SF Available

\$24.00/SF, NNN

#### FEATURES:

- Quick Access to I-405, SR-522, Downtown Bothell, and Downtown Woodinville
- 1 Block from Restaurants & Retail Shops
- Corporate Neighbors Include Google, AT&T, T-Mobile and Puget Sound Energy
- Directly Adjacent to Bright Horizons Child Care, Sports Fields, and Jogging Trail



The information provided herein has been obtained from sources believed to be reliable, but no representation or warranty, express or implied, is made with respect to the accuracy or completeness of any such information. Each prospective buyer or tenant should independently investigate, evaluate and verify all information provided herein and any other matters deemed material. Please consult your attorney, tax ad