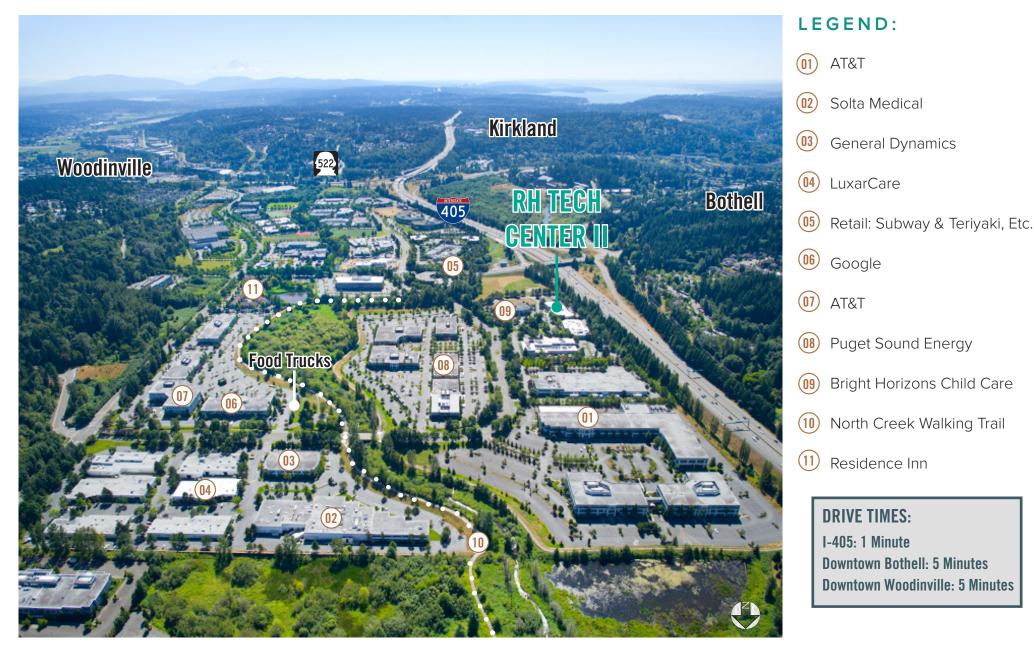

## AREA MAP

#### FEATURES:

- Quick Access to I-405, SR-522, Downtown Bothell, and Downtown Woodinville
- 1 Block from Restaurants & Retail Shops
- Corporate Neighbors Include Google, AT&T, T-Mobile and Puget Sound Energy
- Directly Adjacent to Bright Horizons Child Care, Sports Fields, and Jogging Trail