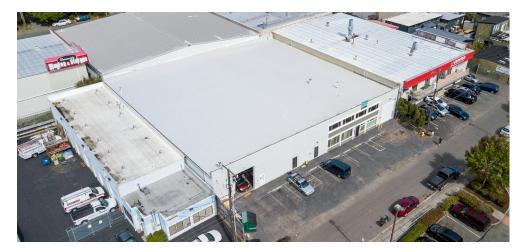

## FIRST LEVEL FLOOR PLAN

| Suite | Square Feet           | Rent           | Notes                                                                                                                        |
|-------|-----------------------|----------------|------------------------------------------------------------------------------------------------------------------------------|
| 938   | 6,604 SF (458 SF Ofc) | \$1.55/SF, NNN | Warehouse with small office, oversize grade-level roll up door, and 16' clear height. <b>Available with 30 Days' Notice.</b> |

## SECOND LEVEL FLOOR PLAN

Suite Square Feet Rent Notes

930M 1,104 SF \$1,660/Month, Modified Gross

Second floor office space with natural lighting, kitchenette, and 1 restroom. **Available now.** 

North 127th Street