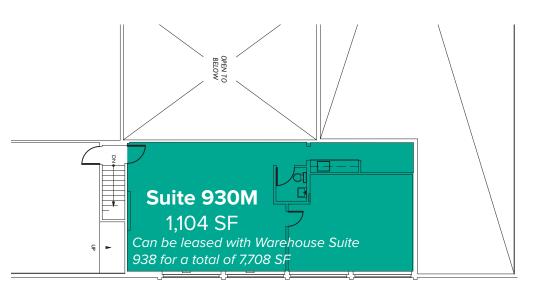

## SECOND LEVEL FLOOR PLAN

Suite Square Feet Rent Notes

930M 1,104 SF \$1,660/Month, Modified Gross

Second floor office space with natural lighting, kitchenette, and 1 restroom. **Available now.** 

North 127th Street