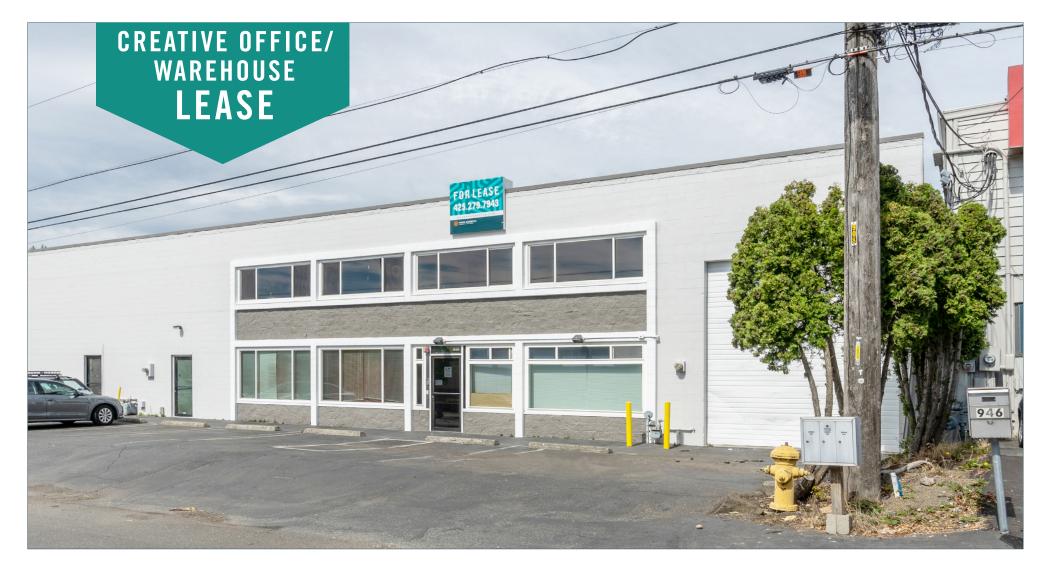

## NORTH SEATTLE INDUSTRIAL BUILDING

938 North 127th Street | Seattle, WA 98133

# WAREHOUSE AND OFFICE SPACES AVAILABLE IN SEATTLE

### PROPERTY DETAILS:

- Rare North Seattle location
- Natural lighting
- Minutes from retail and restaurant amenities on Aurora Avenue
- Quick access to I-5 and new light rail station