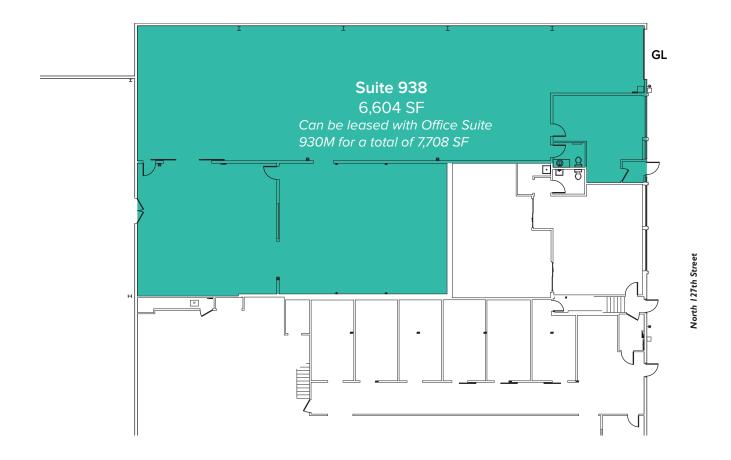

## FIRST LEVEL FLOOR PLAN

| Suite | Square Feet           | Rent           | Notes                                                                                                                        |
|-------|-----------------------|----------------|------------------------------------------------------------------------------------------------------------------------------|
| 938   | 6,604 SF (458 SF Ofc) | \$1.55/SF, NNN | Warehouse with small office, oversize grade-level roll up door, and 16' clear height. <b>Available with 30 Days' Notice.</b> |