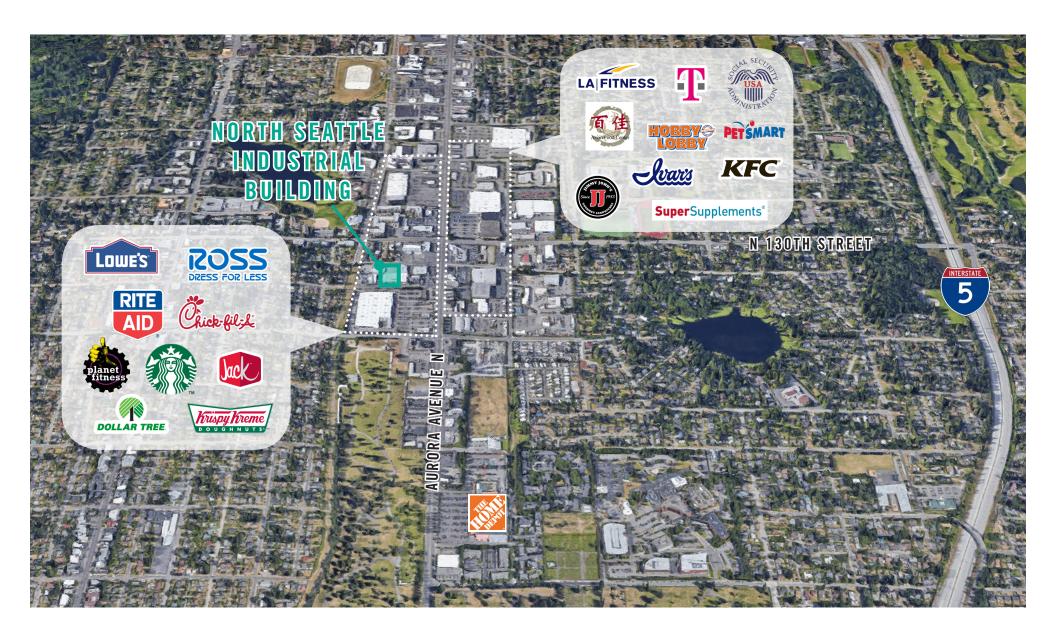

OOR PLAN

| Suite | Square Feet           | Rent           | Notes                                                                                                                        |
|-------|-----------------------|----------------|------------------------------------------------------------------------------------------------------------------------------|
| 938   | 6,604 SF (458 SF Ofc) | \$1.55/SF, NNN | Warehouse with small office, oversize grade-level roll up door, and 16' clear height. <b>Available with 30 Days' Notice.</b> |





## SECOND LEVEL FLOOR PLAN

Suite Square Feet Rent Notes

930M 1,104 SF \$1,660/Month, Modified Gross

Second floor office space with natural lighting, kitchenette, and 1 restroom. **Available now.** 







North 127th Street



## **LOCATION MAP**