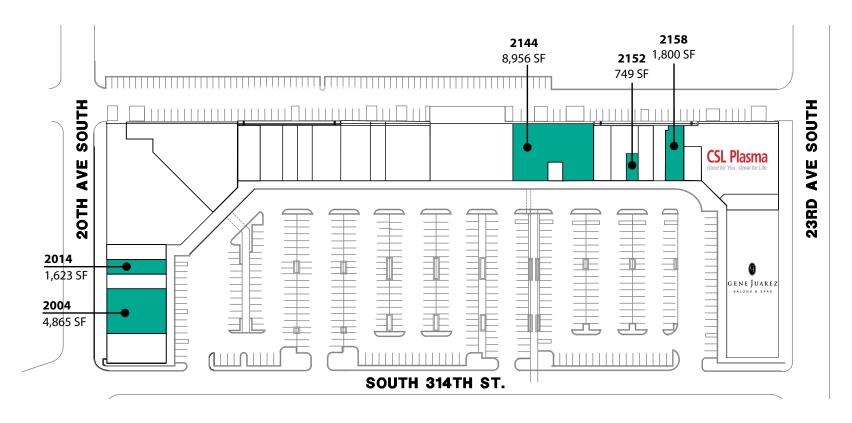

## FLOOR PLAN

| Suite | Square Feet | Rate            | Notes                                                                                                                                              |
|-------|-------------|-----------------|----------------------------------------------------------------------------------------------------------------------------------------------------|
| 2004  | 4,865 SF    | \$19.50/SF, NNN | Retail space with great visibility. Available with 60 days' notice.                                                                                |
| 2014  | 1,623 SF    | \$19.50/SF, NNN | Small, retail space with great visibility. <b>Available now.</b>                                                                                   |
| 2144  | 8,956 SF    | \$19.50/SF, NNN | Large retail space with open floor plan. Available with 60 days' notice.                                                                           |
| 2152  | 749 SF      | \$19.50/SF, NNN | Small retail space with salon improvements. <b>Available 12/1/2024.</b>                                                                            |
| 2158  | 1,800 SF    | \$19.50/SF, NNN | Retail space with 4 POs, kitchenette/break room, 2 RR, and double-door entry. Located near CSL Plasma and Gene Juarez. <b>Available 10/1/2024.</b> |