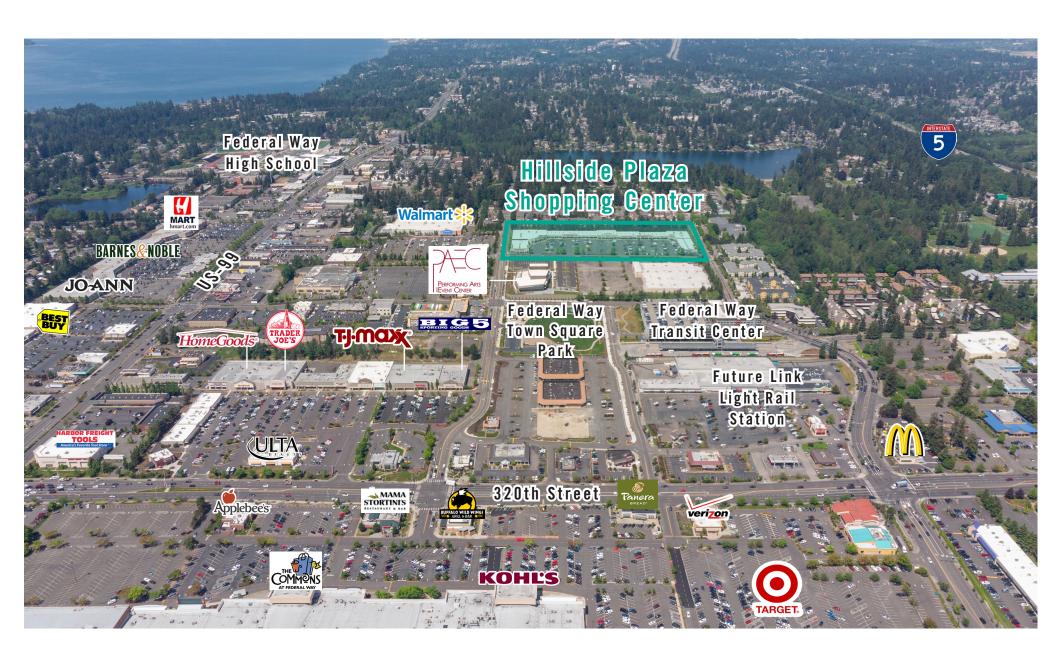

#### **FEATURES:**

- Blocks Away from The Commons, I-5, Hwy 99, Transit Center,& Future Link Light Rail Station
- Directly Adjacent to Performing Arts & Events Center
- Great Tenant Mix: Gene Juarez, CSL Plasma, Nail & Beauty Salon, and Elev8 Hot Yoga
- Densely Populated Surrounding Neighborhoods

## **LOCATION MAP**