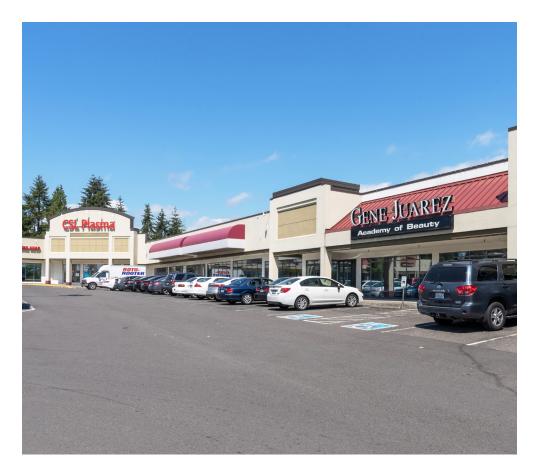

#### **FEATURES:**

- Blocks Away from The Commons, I-5, Hwy 99, Transit Center,& Future Link Light Rail Station
- Directly Adjacent to Performing Arts & Events Center
- Great Tenant Mix: Gene Juarez, CSL Plasma, Nail & Beauty Salon, and Elev8 Hot Yoga
- Densely Populated Surrounding Neighborhoods