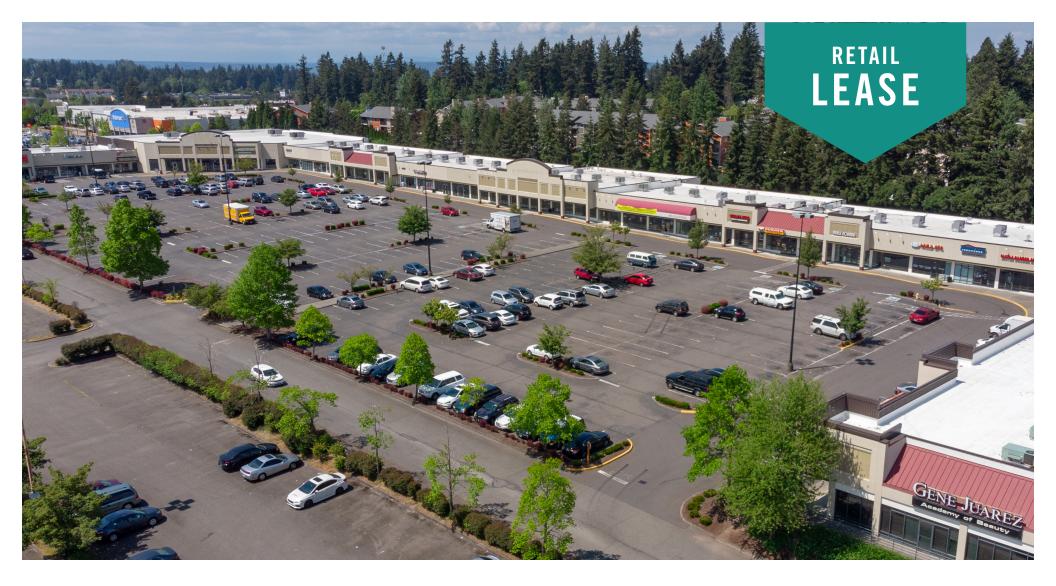

## HILLSIDE PLAZA SHOPPING CENTER

2000 - 2222 S 314th Street | Federal Way, WA

#### **FEATURES:**

- Blocks Away from The Commons, I-5, Hwy 99, Transit Center,& Future Link Light Rail Station
- Directly Adjacent to Performing Arts & Events Center
- Great Tenant Mix: Gene Juarez, CSL Plasma, Nail & Beauty Salon, and Elev8 Hot Yoga
- Densely Populated Surrounding Neighborhoods