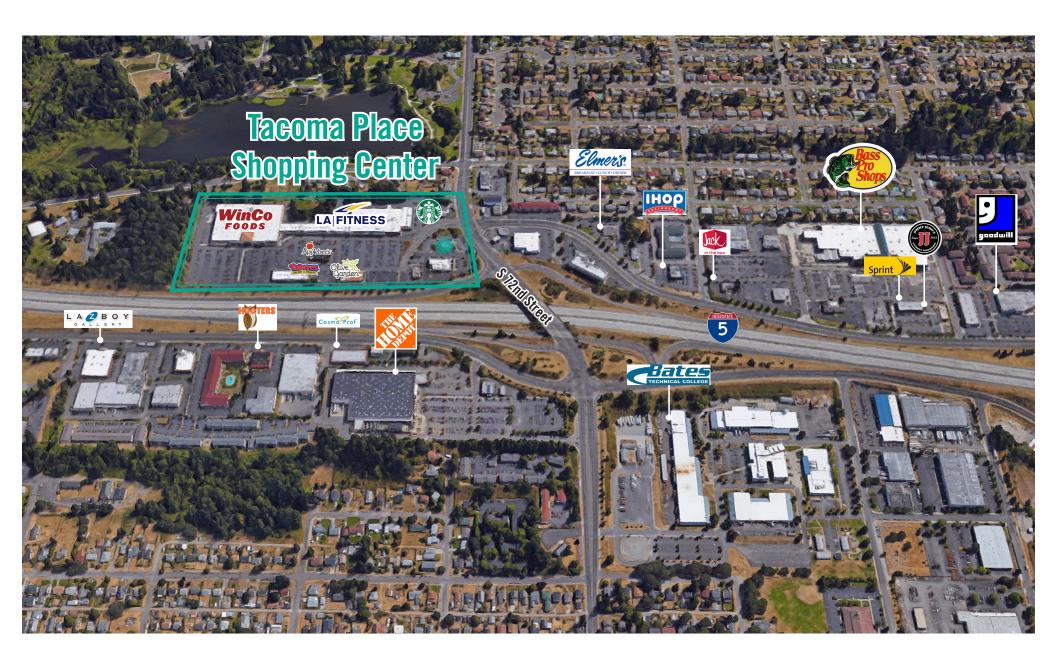

back of building facing I-5. Contiguous with Suite B-23 for 4,256 SF. <b>Available 3/1/2025.</b> |
| 1933  | 3,909 SF    | Call Agent for Rates                                                                                    | Restaurant pad with commercial kitchen and potential to add drive-thru. <b>Available for Ground Lease or Lease Now.</b>                                                                                       |
|       | Winco FOODS | Suite A-5 900 SF  Building  Applebee's Gentle 8-23 Suite B-25 1,800 SF 2,456 SF  Building B  Building B | Suite 1933  Suite 1933  Suite 1933  Red Lobster  Garden                                                                                                                                                       |



## **LOCATION MAP**