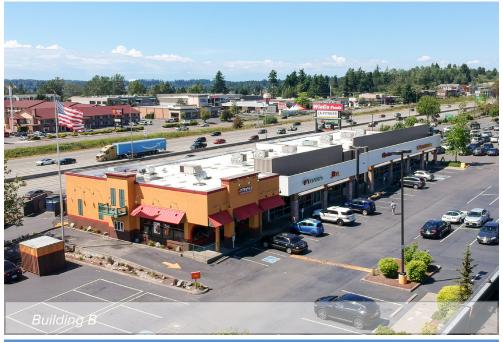

## SITE PLAN

| Suite | Square Feet | Rate                                                                                                    | Notes                                                                                                                                                                                                         |
|-------|-------------|---------------------------------------------------------------------------------------------------------|---------------------------------------------------------------------------------------------------------------------------------------------------------------------------------------------------------------|
| A-5   | 900 SF      | Call Agent for Rates                                                                                    | Rare, small open retail space located doors away from WinCo and LA Fitness. <b>Available for Sublease Now.</b>                                                                                                |
| B-23  | 1,800 SF    | \$45.00/SF NNN                                                                                          | Retail space located in pad site with high-visibility from I-5. Signage available on both front and back of building facing I-5. Contiguous with Suite B-25 for 4,256 SF. <b>Available 12/1/2024.</b>         |
| B-25  | 2,456 SF    | \$45.00/SF NNN                                                                                          | Former bank location, located in pad site with high-visibility from I-5. Signage available on both front and back of building facing I-5. Contiguous with Suite B-23 for 4,256 SF. <b>Available 3/1/2025.</b> |
| 1933  | 3,909 SF    | Call Agent for Rates                                                                                    | Restaurant pad with commercial kitchen and potential to add drive-thru. <b>Available for Ground Lease or Lease Now.</b>                                                                                       |
|       | Winco FOODS | Suite A-5 900 SF  Building  Applebee's Gentle 8-23 Suite B-25 1,800 SF 2,456 SF  Building B  Building B | Suite 1933  Suite 1933  Suite 1933  Red Lobster  Garden                                                                                                                                                       |