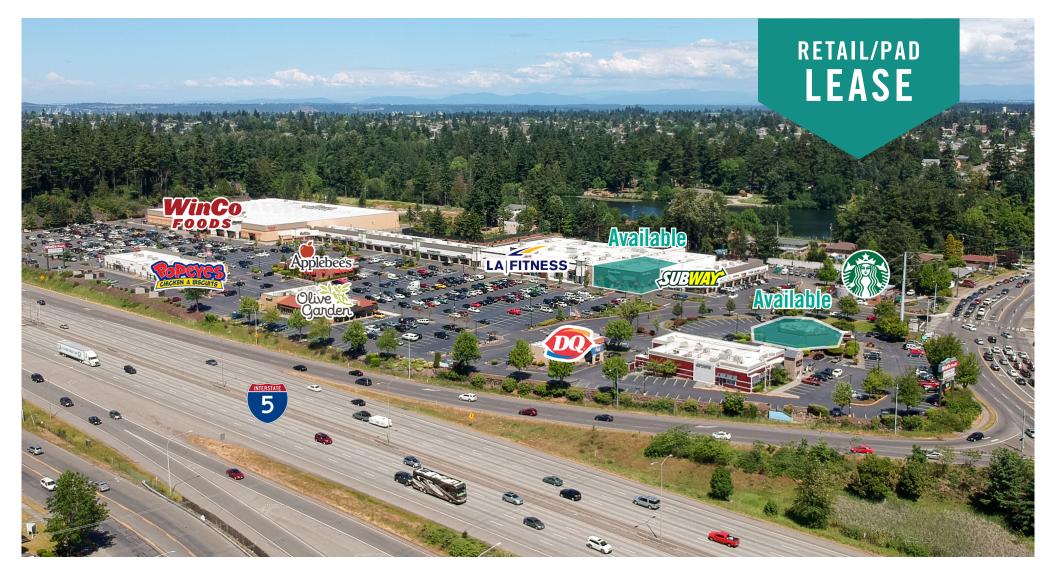

# RETAIL SPACES WITH I-5 VISIBILITY

900 SF - 4,256 SF Retail Available \$40.00 - \$45.00/SF, NNN Call Agent for Pad Rates

#### **FEATURES:**

- WinCo and LA Fitness Anchored Regional Power
   Center
- Immediately off of I-5 (Exit 129-S 72nd Street)
- Densely Populated Retail Center with National
  Tenants: Starbuck's, Famous Dave's BBQ,
   Olive Garden, Popeyes, Dairy Queen, Applebee's,
   Red Lobster, and Subway
- 3,909 SF Pad Restaurant Available Now. Call Agent for Rates.

## SITE PLAN

| Suite | Square Feet | Rate                                                                                                    | Notes                                                                                                                                                                                                         |
|-------|-------------|---------------------------------------------------------------------------------------------------------|---------------------------------------------------------------------------------------------------------------------------------------------------------------------------------------------------------------|
| A-5   | 900 SF      | Call Agent for Rates                                                                                    | Rare, small open retail space located doors away from WinCo and LA Fitness. <b>Available for Sublease Now.</b>                                                                                                |
| B-23  | 1,800 SF    | \$45.00/SF NNN                                                                                          | Retail space located in pad site with high-visibility from I-5. Signage available on both front and back of building facing I-5. Contiguous with Suite B-25 for 4,256 SF. <b>Available 12/1/2024.</b>         |
| B-25  | 2,456 SF    | \$45.00/SF NNN                                                                                          | Former bank location, located in pad site with high-visibility from I-5. Signage available on both front and back of building facing I-5. Contiguous with Suite B-23 for 4,256 SF. <b>Available 3/1/2025.</b> |
| 1933  | 3,909 SF    | Call Agent for Rates                                                                                    | Restaurant pad with commercial kitchen and potential to add drive-thru. <b>Available for Ground Lease or Lease Now.</b>                                                                                       |
|       | Winco FOODS | Suite A-5 900 SF  Building  Applebee's Gentle 8-23 Suite B-25 1,800 SF 2,456 SF  Building B  Building B | Suite 1933  Suite 1933  Suite 1933  Red Lobster  Garden                                                                                                                                                       |